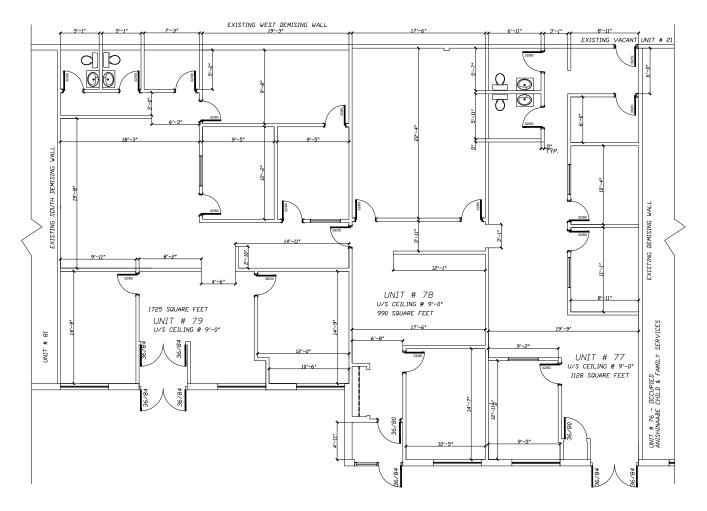

## Units & Site Plan

| SUITE  | SQUARE FEET (±)                                        | LEASE RATE | CAM & Tax (2022 est.) | AVAILABILITY DATE |
|--------|--------------------------------------------------------|------------|-----------------------|-------------------|
| 16     | 2,200                                                  | \$12.50    | \$10.16               | LEASED            |
| 18     | 1,100                                                  | \$12.50    | \$10.16               | Immediate         |
| 21     | 3,128                                                  | \$12.50    | \$10.16               | LEASED            |
| 23     | 2,025                                                  | \$12.50    | \$10.16               | LEASED            |
| 53     | 2,375                                                  | \$12.50    | \$10.16               | Immediate         |
| 68     | 855                                                    | \$12.50    | \$10.16               | LEASED            |
| 71     | 1,380                                                  | \$12.50    | \$10.16               | LEASED            |
| 76     | 2,676                                                  | \$12.50    | \$10.16               | LEASED            |
| 77     | 1,128                                                  | \$12.50    | \$10.16               | LEASED            |
| 78     | 990                                                    | \$12.50    | \$10.16               | Immediate         |
| 79     | 1,725                                                  | \$12.50    | \$10.16               | LEASED            |
| **81   | 921<br>Unit can be combined for a total<br>of 3,122 SF | \$12.50    | \$10.16               | LEASED            |
| 1640-A | 960                                                    | \$12.50    | \$10.16               | LEASED            |
| 1648   | 3,100                                                  | See Agent  | \$10.16               | See Agent         |

### UNIT 70-77

This information has been obtained from sources believed to be reliable but has not been verified. NO WARRANTY OR REPRESENTATION, EXPRESS OR IMPLIED, IS MADE AS TO THE CONDITION OF THE PROPERTY (OR PROPERTIES) REFERENCED HEREIN OR AS TO THE ACCURACY OR COMPLETENESS OF THE INFORMATION CONTAINED HEREIN, AND SAME IS SUBMITTED SUBJECT TO ERRORS, OMISSIONS, CHANGE OF PRICE, RENTAL OR OTHER CONDITIONS, WITHOUT NOTICE, AND TO ANY SPECIAL LISTING CONDITIONS IMPOSED BY THE PROPERTY OWNER(S). ANY PROJECTIONS, OP ESTIMATES ARE SUBJECT TO UNCERTAINTY AND DO NOT SIGNIFY CURRENT OR FUTURE PROPERTY PERFORMANCE. Wayne Sato Personal Real Estate Corporation. RE/MAX Professionals / Each office is independently owned and operated.