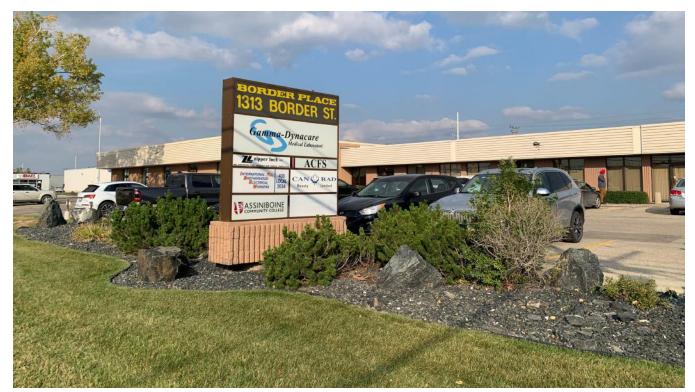

### FOR LEASE | 1313 BORDER STREET

## Multiple Options Available in a Professional Business Park

Border Place is one of the largest professional business centers located in the heart of St James, at 1313 Border Street. Border Place is ideal if you are a business looking for economical office space. A wide variety of finished office spaces, ranging in size from 800 sf up to 7,000 sf are currently available.

## **Professional Office Space in St James Industrial**

If your needs include ample parking. Border Place has one of the largest parking ratios in the St James area at 1 stall for every 225 square feet of rented office space. Staff and visitors will enjoy free parking at Border Place and many stalls have plug in availability.