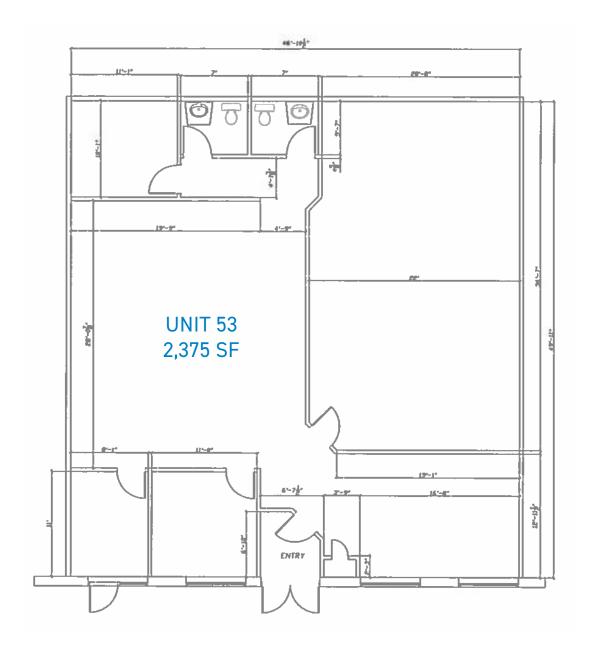

## Units & Site Plan

| SUITE  | SQUARE FEET (±)                                        | LEASE RATE | CAM & Tax (2022 est.) | AVAILABILITY DATE |
|--------|--------------------------------------------------------|------------|-----------------------|-------------------|
| 16     | 2,200                                                  | \$12.50    | \$10.16               | LEASED            |
| 18     | 1,100                                                  | \$12.50    | \$10.16               | Immediate         |
| 21     | 3,128                                                  | \$12.50    | \$10.16               | LEASED            |
| 23     | 2,025                                                  | \$12.50    | \$10.16               | LEASED            |
| 53     | 2,375                                                  | \$12.50    | \$10.16               | Immediate         |
| 68     | 855                                                    | \$12.50    | \$10.16               | LEASED            |
| 71     | 1,380                                                  | \$12.50    | \$10.16               | LEASED            |
| 76     | 2,676                                                  | \$12.50    | \$10.16               | LEASED            |
| 77     | 1,128                                                  | \$12.50    | \$10.16               | LEASED            |
| 78     | 990                                                    | \$12.50    | \$10.16               | Immediate         |
| 79     | 1,725                                                  | \$12.50    | \$10.16               | LEASED            |
| **81   | 921<br>Unit can be combined for a total<br>of 3,122 SF | \$12.50    | \$10.16               | LEASED            |
| 1640-A | 960                                                    | \$12.50    | \$10.16               | LEASED            |
| 1648   | 3,100                                                  | See Agent  | \$10.16               | See Agent         |