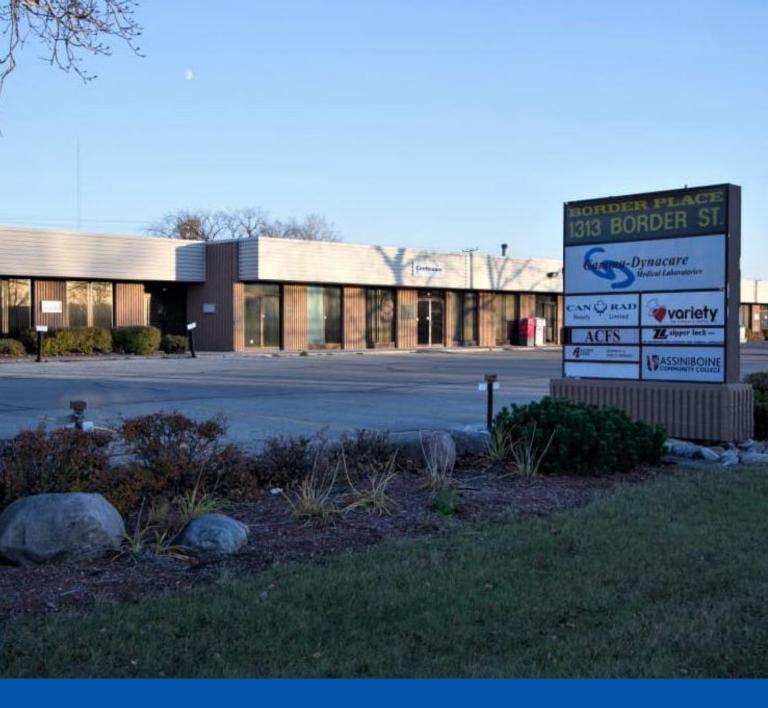

### FOR LEASE | 1313 BORDER STREET

## Multiple Options Available in a Professional Business Park

Border Place is one of the largest professional business centers located in the heart of St James, at 1313 Border Street. Border Place is ideal if you are a business looking for economical office space. A wide variety of finished office spaces, ranging in size from 800 sf up to 7,000 sf are currently available.

## **Professional Office Space in St James Industrial**

If your needs include ample parking. Border Place has one of the largest parking ratios in the St James area at 1 stall for every 225 square feet of rented office space. Staff and visitors will enjoy free parking at Border Place and many stalls have plug in availability.