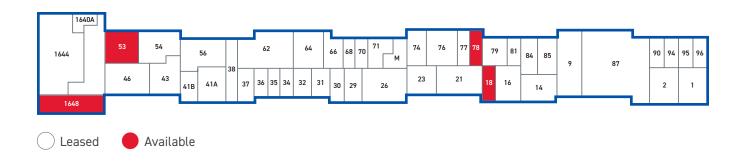

## Units & Site Plan

| SUITE  | SQUARE FEET (±)                                        | LEASE RATE | CAM & Tax (2022 est.) | AVAILABILITY DATE |
|--------|--------------------------------------------------------|------------|-----------------------|-------------------|
| 16     | 2,200                                                  | \$12.50    | \$10.16               | LEASED            |
| 18     | 1,100                                                  | \$12.50    | \$10.16               | Immediate         |
| 21     | 3,128                                                  | \$12.50    | \$10.16               | LEASED            |
| 23     | 2,025                                                  | \$12.50    | \$10.16               | LEASED            |
| 53     | 2,375                                                  | \$12.50    | \$10.16               | Immediate         |
| 68     | 855                                                    | \$12.50    | \$10.16               | LEASED            |
| 71     | 1,380                                                  | \$12.50    | \$10.16               | LEASED            |
| 76     | 2,676                                                  | \$12.50    | \$10.16               | LEASED            |
| 77     | 1,128                                                  | \$12.50    | \$10.16               | LEASED            |
| 78     | 990                                                    | \$12.50    | \$10.16               | Immediate         |
| 79     | 1,725                                                  | \$12.50    | \$10.16               | LEASED            |
| **81   | 921<br>Unit can be combined for a total<br>of 3,122 SF | \$12.50    | \$10.16               | LEASED            |
| 1640-A | 960                                                    | \$12.50    | \$10.16               | LEASED            |
| 1648   | 3,100                                                  | See Agent  | \$10.16               | See Agent         |