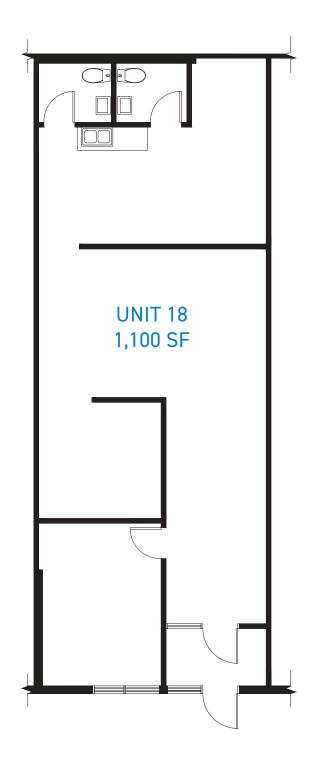

## Units & Site Plan

| SUITE  | SQUARE FEET (±)                                        | LEASE RATE | CAM & Tax (2022 est.) | AVAILABILITY DATE |
|--------|--------------------------------------------------------|------------|-----------------------|-------------------|
| 16     | 2,200                                                  | \$12.50    | \$10.16               | LEASED            |
| 18     | 1,100                                                  | \$12.50    | \$10.16               | Immediate         |
| 21     | 3,128                                                  | \$12.50    | \$10.16               | LEASED            |
| 23     | 2,025                                                  | \$12.50    | \$10.16               | LEASED            |
| 53     | 2,375                                                  | \$12.50    | \$10.16               | Immediate         |
| 68     | 855                                                    | \$12.50    | \$10.16               | LEASED            |
| 71     | 1,380                                                  | \$12.50    | \$10.16               | LEASED            |
| 76     | 2,676                                                  | \$12.50    | \$10.16               | LEASED            |
| 77     | 1,128                                                  | \$12.50    | \$10.16               | LEASED            |
| 78     | 990                                                    | \$12.50    | \$10.16               | Immediate         |
| 79     | 1,725                                                  | \$12.50    | \$10.16               | LEASED            |
| **81   | 921<br>Unit can be combined for a total<br>of 3,122 SF | \$12.50    | \$10.16               | LEASED            |
| 1640-A | 960                                                    | \$12.50    | \$10.16               | LEASED            |
| 1648   | 3,100                                                  | See Agent  | \$10.16               | See Agent         |