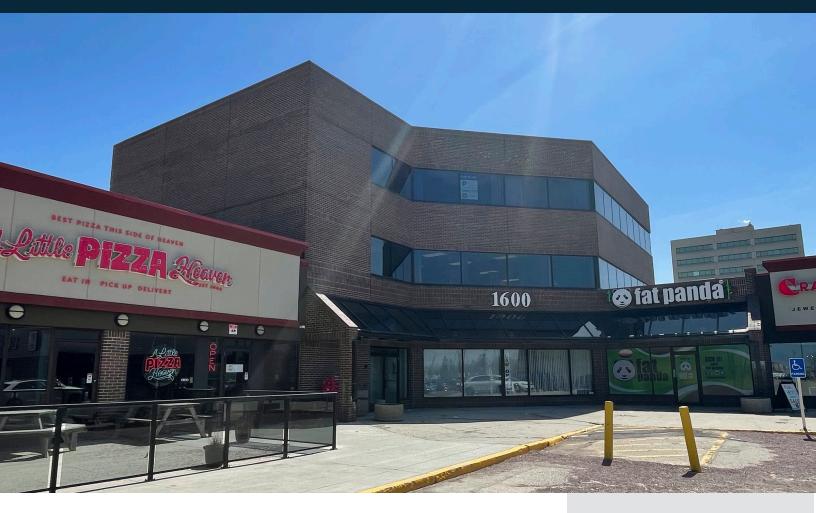

### MADISON SQUARE - Unit B110 - 1600 NESS AVENUE, WINNIPEG, MB

### PRIME OFFICE LEASING OPPORTUNITY DIRECTLY ACROSS FROM POLO PARK

Madison Square is a mixed-use centre with office and retail and has become a desirable destination for multiple professional services. Surrounded by the many amenities of the Polo Park retail node, this office is located on the first floor with convenient access to Route 90 and transit routes.