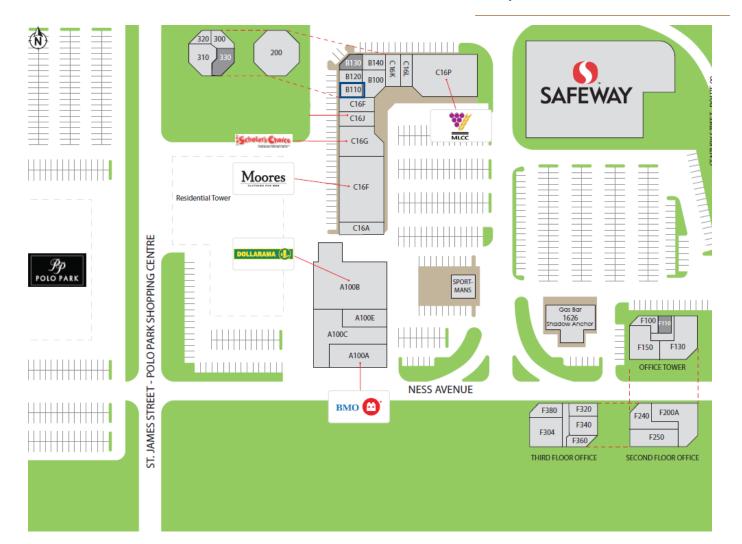

### POLO PARK RETAIL NODE

Madison Square is located in the St. James commercial trade area and is surrounded by the largest retail node in Winnipeg. CF Polo Park shopping centre is located across from Madison Square and consists of 1,000,000 SF of retail space with multiple ancillary nodes such as Polo Festival and the Plaza at Polo.

Madison Square is anchored by Safeway, the Manitoba Liquor Mart, and Dollarama with many food and retail options located onsite. With easy access and ample parking, Madison Square is an ideal location for retial owners seeking exposed space in a premier mixed-use centre with the added benefits of the nearby amenities.