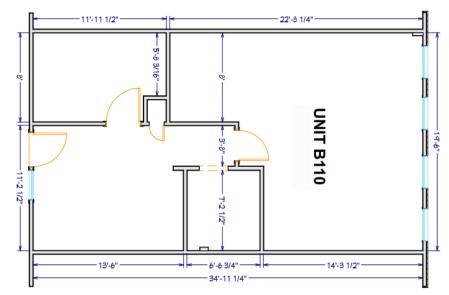

# PROPERTY DETAILS AND FLOOR PLAN

| Address:         | Unit B110 - 1600 Ness Avenue |
|------------------|------------------------------|
| Rentable Area:   | 803 SF                       |
| Net Rent:        | \$16 PSF                     |
| Additional Rent: | \$16.57 PSF                  |
| Mgmt. Fee:       | 5% Gross Rent                |
| Parking:         | Scramble                     |
| Zoning:          | C4                           |