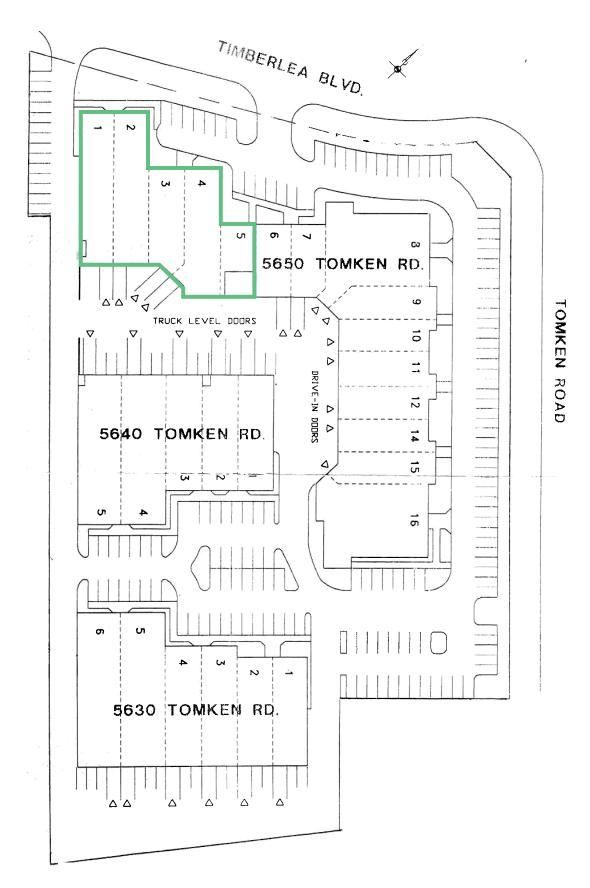

| ±15,815 Sq. Ft.                      |
| OFFICE AREA        | ±20%                          | ±25%                                 |
| ASKING RATE        | Negotiable                    |                                      |
| T.M.I. (EST. 2024) | \$6.12 Per Sq. Ft.            |                                      |
| CLEAR HEIGHT       | 16'                           |                                      |
| SHIPPING           | 2 Truck Level Doors           | 4 Truck Level Doors, 1 Drive-In Door |
| POSSESSION         | July 1, 2024                  |                                      |
| ZONING             | E2                            |                                      |

- Professionally owned and managed
- Quick access to Highways 401, 403 and 410



## Site Plan



# **Floor Plans**



### **Location Overview**

Convenient access to: highways, intermodals and Toronto Pearson International airport. Prime network location in the heart of the GTA West.



## **Zoning - E2 Employment**

### **Permitted Uses**

### **OFFICE**

- Medical Office
- Office

### **BUSINESS ACTIVITIES**

- Broadcasting /
  Communications facility
- Manufacturing Facility
- Science and Technology
  Facility
- Truck Terminal
- Warehouse/Distribution Facility
- Wholesaling Facility
- Waste Processing Station (1)
- Waste Transfer Station (1)
- Composting Facility (1)
- Self Storage Facility
- Contractor Service Shop
- Medicinal Product
- Manufacturing Facility (0055-2015) (14)
- Medicinal Product
  Manufacturing Facility
  - Restricted (0055-2015)

### **COMMERCIAL**

- Restauran