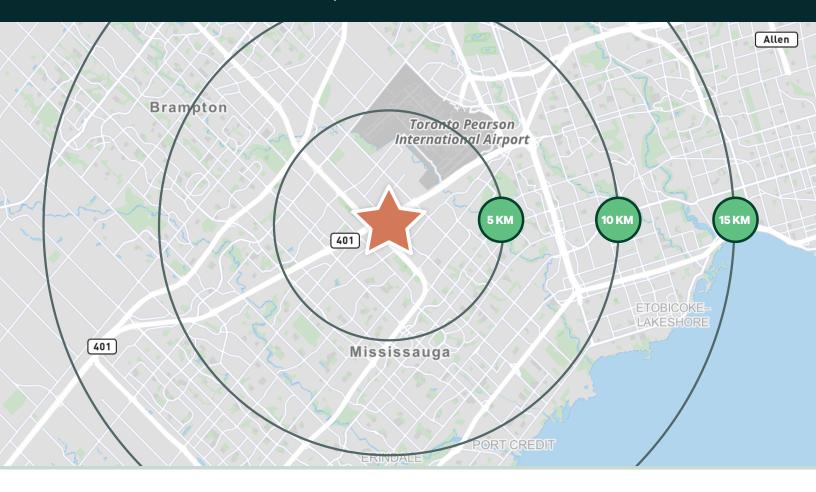

### **Location Overview**

Convenient access to: highways, intermodals and Toronto Pearson International airport. Prime network location in the heart of the GTA West.

## **Industrial Units For Lease**

5650 TOMKEN ROAD UNIT 1-5, MISSISSAUGA

TRAVEL TIMES

**HIGHWAY 403** 

5 MIN / 3.1 KM

**PEARSON I'NTL AIRPORT** 

12 MIN / 11.1 KM

HIGHWAY 410