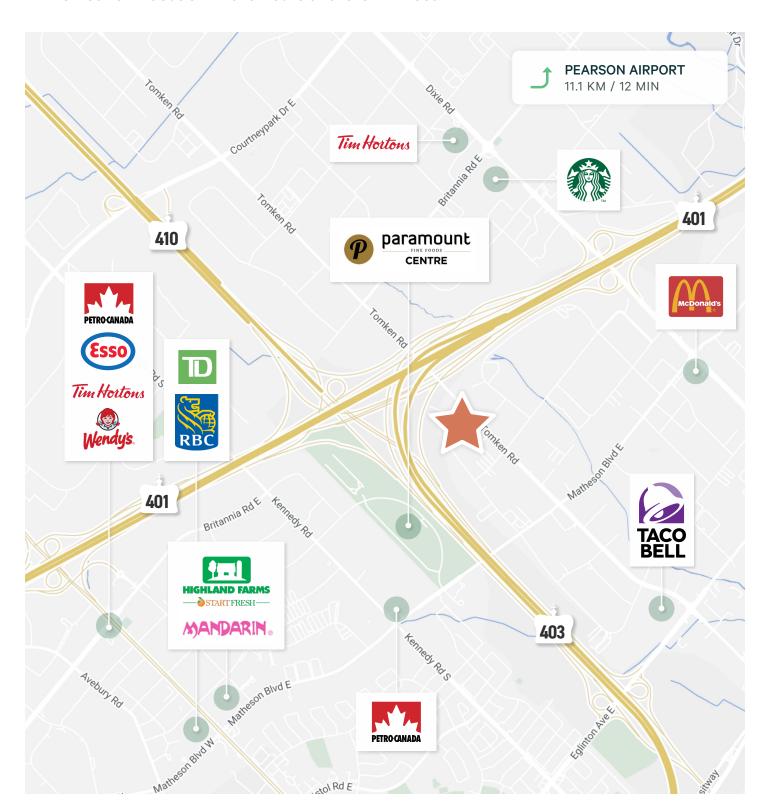

### **Location Overview**

Convenient access to: highways, intermodals and Toronto Pearson International airport. Prime network location in the heart of the GTA West.

## **Industrial Units For Lease**

5650 TOMKEN ROAD UNIT 1-5, MISSISSAUGA

TRAVEL TIMES

**HIGHWAY 403** 

5 MIN / 3.1 KM

**PEARSON I'NTL AIRPORT** 

12 MIN / 11.1 KM

HIGHWAY 410