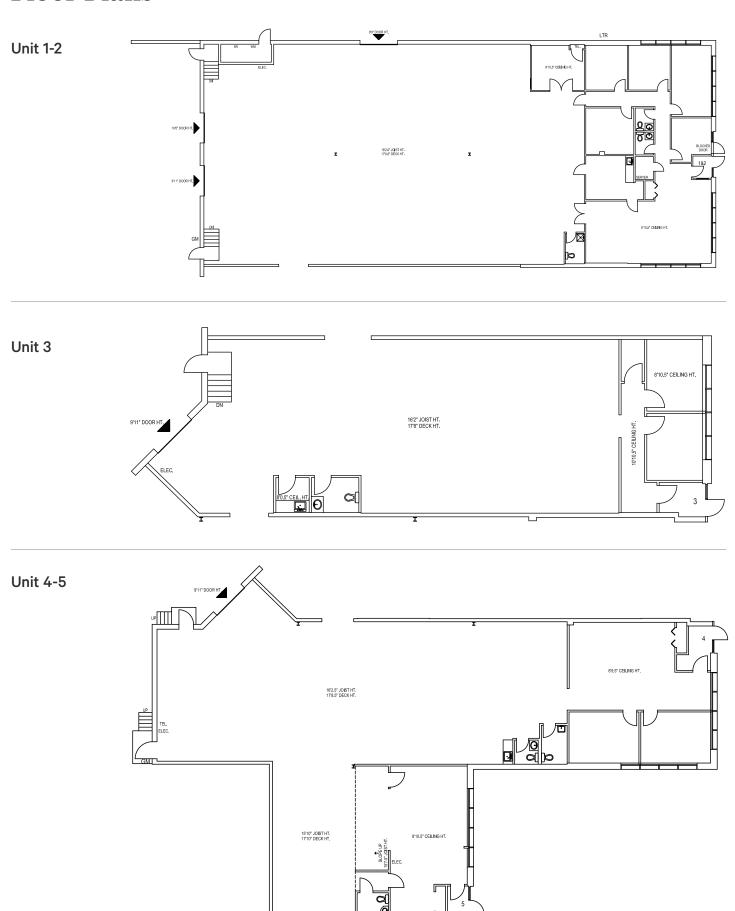

|
| OFFICE AREA        | ±20%                          | ±25%                                 |
| ASKING RATE        | Negotiable                    |                                      |
| T.M.I. (EST. 2024) | \$6.12 Per Sq. Ft.            |                                      |
| CLEAR HEIGHT       | 16'                           |                                      |
| SHIPPING           | 2 Truck Level Doors           | 4 Truck Level Doors, 1 Drive-In Door |
| POSSESSION         | July 1, 2024                  |                                      |
| ZONING             | E2                            |                                      |

- Professionally owned and managed
- Quick access to Highways 401, 403 and 410



## Site Plan



# **Floor Plans**



### **Location Overview**

Convenient access to: highways, intermodals and Toronto Pearson International airport. Prime network location in the heart of the GTA West.



## **Zoning - E2 Employment**

### **Permitted Uses**

### **OFFICE**

- Medical Office
- Office

### **BUSINESS ACTIVITIES**

- Broadcasting /
  Communications facility
- Manufacturing Facility
- Science and Technology
  Facility
- Truck Terminal
- Warehouse/Distribution Facility
- Wholesaling Facility
- Waste Processing Station (1)
- Waste Transfer Station (1)
- Composting Facility (1)
- Self Storage Facility
- Contractor Service Shop
- Medicinal Product
- Manufacturing Facility (0055-2015) (14)
- Medicinal Product
  Manufacturing Facility
  - Restricted (0055-2015)

### **COMMERCIAL**

- Restaurant (1)
- Convenience R