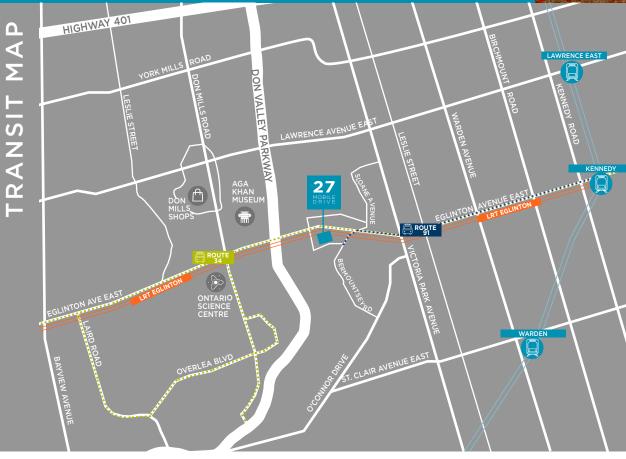

# 27 Mobile Drive is an excellent standalone flex office opportunity.

Located close to downtown Toronto and major highways, it provides

the unique opportunity for a tenant to command the presence of a

high-end character building, while have the flexibility of a portion of

the facility to be manufacturing with loading capabilities.

### **FEATURES**

**Available Space:** 9,055 sf

Net Rent: Call Listing Agents

Additional Rent: \$7.61 psf (2021 est.)

Occupancy: Immediately

Parking Ratio: 1/900 sf

#### **HIGHLIGHTS**

- Character flex office opportunity
- Building signage available
- Loading available
- Close to major highways
- 14 ft ceilings





## **DEMOGRAPHICS**



2 MINS TO BUS ROUTE



**17 MINS** TO TTC SUBWAY STATION



# **FLOOR PLAN**





Alan Rawn\* Senior Vice President 416 359 2440 alan.rawn@cushwake.com

Michael Scace\*
Executive Vice President
416 359 2456
michael.scace@cushwake.com

Lauren Luchini\* Associate Vice President 416 359 2553 lauren.luchini@cushwake.com

Cushman & Wakefield ULC, Brokerage 161 Bay Street, Suite 1500 Toronto, ON M5J 2S1 cushmanwakefield.com