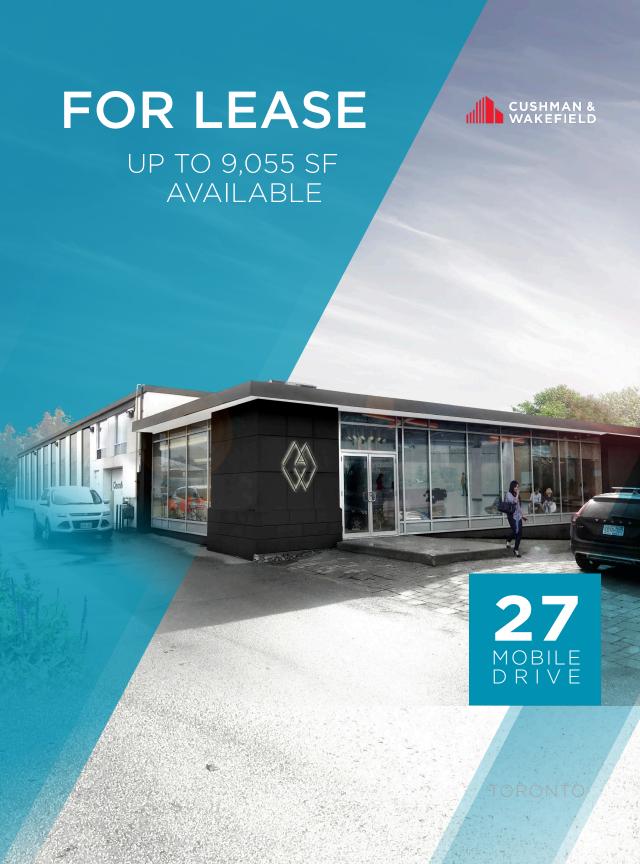

# 27 Mobile Drive is an excellent standalone flex office opportunity.

Located close to downtown Toronto and major highways, it provides

the unique opportunity for a tenant to command the presence of a

high-end character building, while have the flexibility of a portion of

the facility to be manufacturing with loading capabilities.

### **FEATURES**

**Available Space:** 9,055 sf

Net Rent: Call Listing Agents

Additional Rent: \$7.61 psf (2021 est.)

Occupancy: Immediately

Parking Ratio: 1/900 sf

#### **HIGHLIGHTS**

- Character flex office opportunity
- Building signage available
- Loading available
- Close to major highways
- 14 ft ceilings