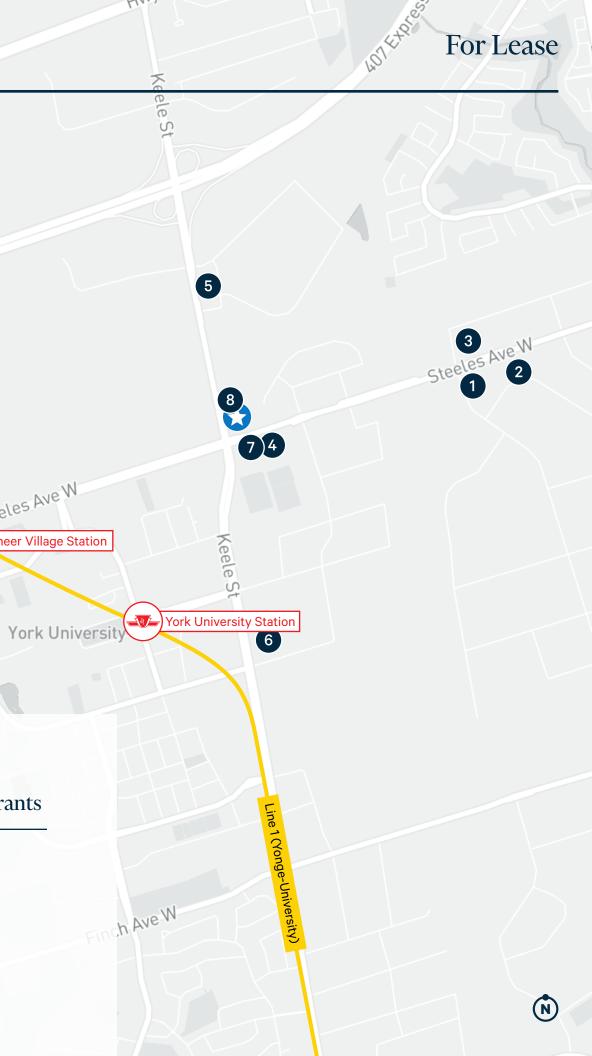

### Amenities

Retail & Restaurants

Subject Property

- Home Depot 1.
- LCBO 2.

itstone Rd

- 3. Suliko Restaurant
- Sandra's Italian Kitchen 4.
- Tim Hortons 5.
- VMV's Bar & Grill 6.
- Genji Sushi 7.
- 8. Subway