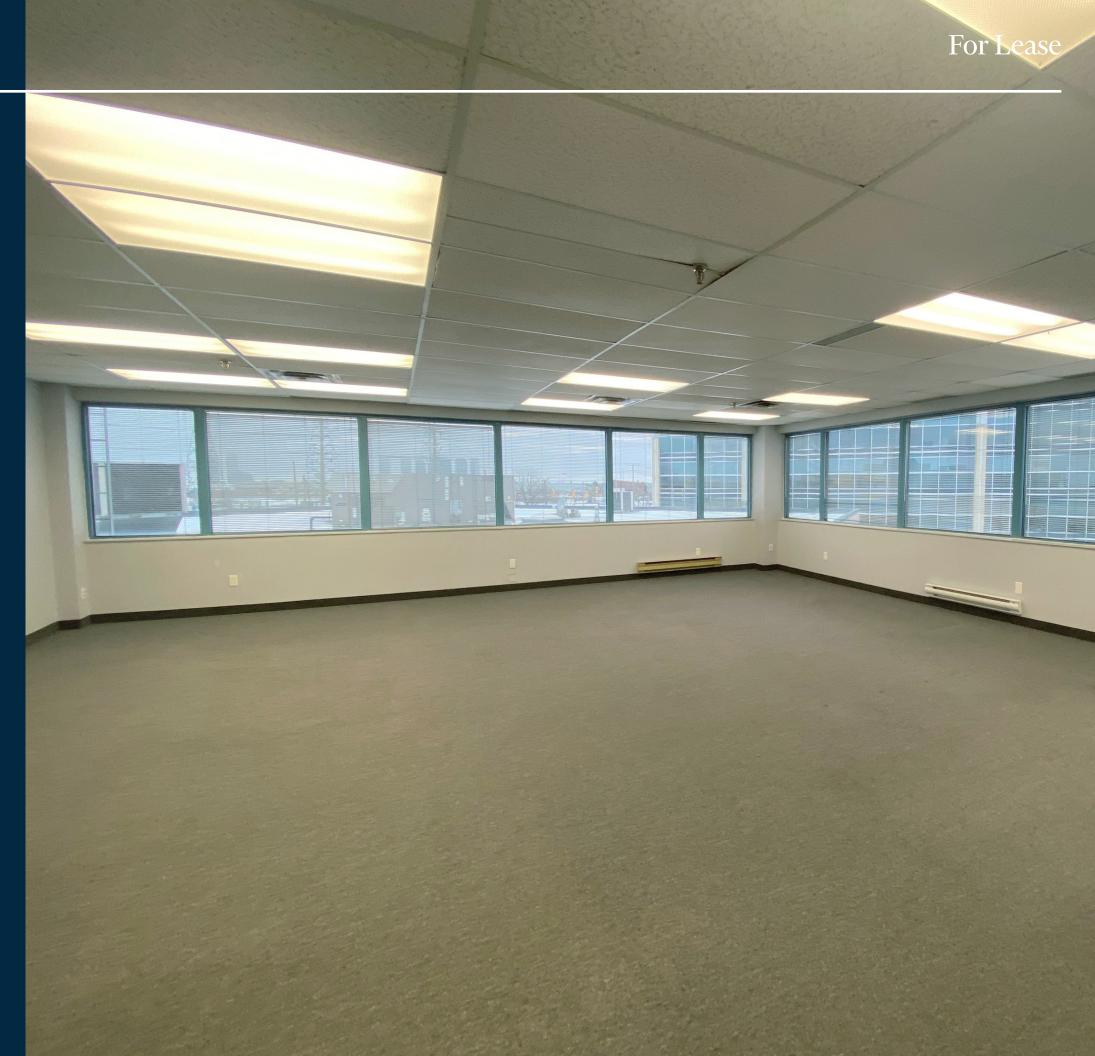

-----------------------------------------------------------------------------------------------------|
| Availability    | <b>Suite 305:</b> 4,741 sq. ft.<br>(Divisible to approximately 3,228 sq. ft. and 1,513 sq. ft.)                                |
| Net Rent        | \$12.50 net per sq. ft. per annum for year 1 with escalations                                                                  |
| Additional Rent | \$10.74 per sq. ft. per annum (2024 estimate)<br>Includes hydro, utilities and common area and in-suite<br>janitorial services |

## Highlights

 $\rightarrow$ 



Built out and move-in ready



Walking distance to TTC Subway Station



Abundant free surface parking



On-site property management



Amenity rich business square with a pharmacy, restaurants and dentist office



#### Photos



Floorplan





### Amenities

Retail & Restaurants

Subject Property

- Home Depot 1.
- LCBO 2.

itstone Rd

- 3. Suliko Restaurant
- Sandra's Italian Kitchen 4.
- Tim Hortons 5.
- VMV's Bar & Grill 6.
- Genji Sushi 7.
- 8. Subway



2180 Steeles Ave W Vaughan | ON

#### Office | For Lease



#### **Contact Us**

Craig Williamson\* Senior Vice President +1 416 495 6267 craig.williamson@cbre.com

#### Jason Kelly\* Sales Associate +1 416 495 6282 jason.kelly@cbre.com

Gary Williamson\* Senior Vice President +1 416 495 6247 gary.williamson@cbre.com

\*Sales Representative \*\*Broker | All Outlines Are Approximate | CBRE Limited, Brokerage | 2005 Sheppard Ave. E., #800, Toronto, ON M2J 5B4

This disclaimer shall apply to CBRE Limited, Real Estate Brokerage, and to all other d