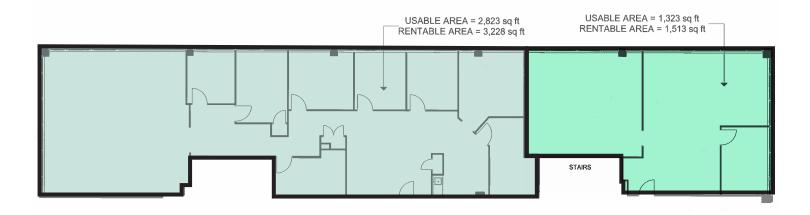

## Property Details

| Location        | Steeles Avenue W / Keele Street                                                                                                |
|-----------------|--------------------------------------------------------------------------------------------------------------------------------|
| Availability    | <b>Suite 305:</b> 4,741 sq. ft.<br>(Divisible to approximately 3,228 sq. ft. and 1,513 sq. ft.)                                |
| Net Rent        | \$12.50 net per sq. ft. per annum for year 1 with escalations                                                                  |
| Additional Rent | \$10.74 per sq. ft. per annum (2024 estimate)<br>Includes hydro, utilities and common area and in-suite<br>janitorial services |

#### Photos

Floorplan