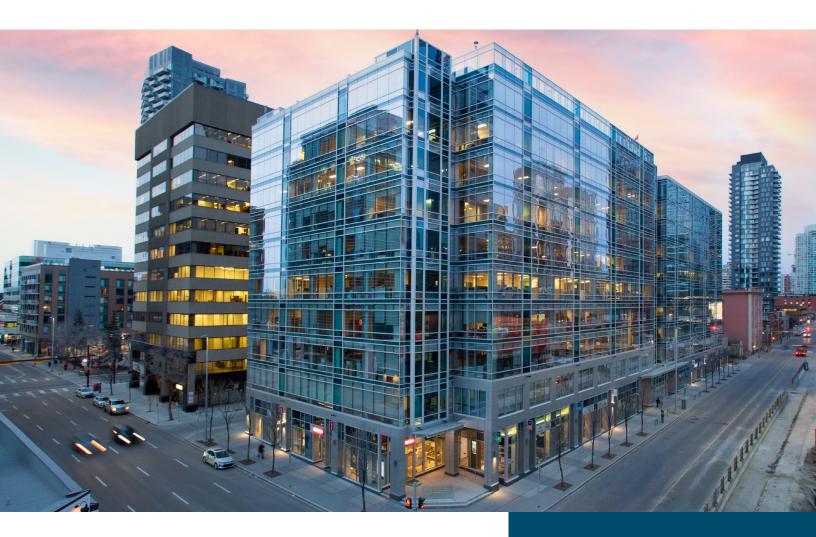

# About the Property

Centre 10 is an 10-storey office building that is designed to meet the latest BOMA BEST<sup>®</sup> and LEED<sup>®</sup> Gold standards in sustainability. It is prominently located at the intersection of 10th Avenue SW and 4th Street SW.

#### **Building Amenities**

- ✓ Fitness Centre
- ✓ Bike Storage
- $\checkmark$  Rooftop terrace

Completed in 2014, Centre 10 is one of the Beltline's most prestigious and successful office projects. Rising ten storeys at the centre of Calgary's Beltline, the property is distinctively modern; with floor to ceiling windows and a tenant only rooftop terrace. The property sits at the geographical centre of Calgary's Beltline district but stands out as the Beltline's most coveted office property.