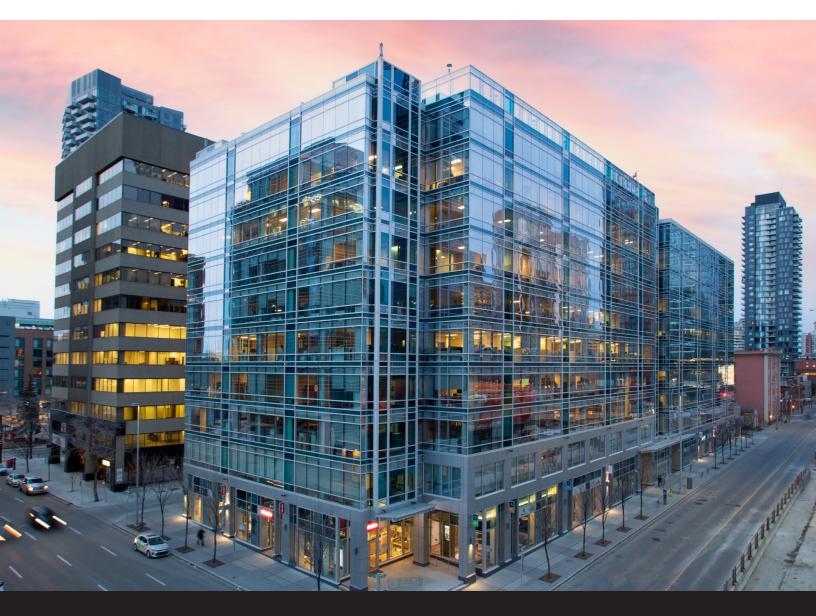

# About the Property

Centre 10 is an 10-storey office building that is designed to meet the latest BOMA BEST<sup>®</sup> and LEED<sup>®</sup> Gold standards in sustainability. It is prominently located at the intersection of 10th Avenue SW and 4th Street SW.

#### **Building Amenities**

- ✓ Fitness Centre
- ✓ Bike Storage
- $\checkmark$  Rooftop terrace

Completed in 2014, Centre 10 is one of the Beltline's most prestigious and successful office projects. Rising ten storeys at the centre of Calgary's Beltline, the property is distinctively modern; with floor to ceiling windows and a tenant only rooftop terrace. The property sits at the geographical centre of Calgary's Beltline district but stands out as the Beltline's most coveted office property.