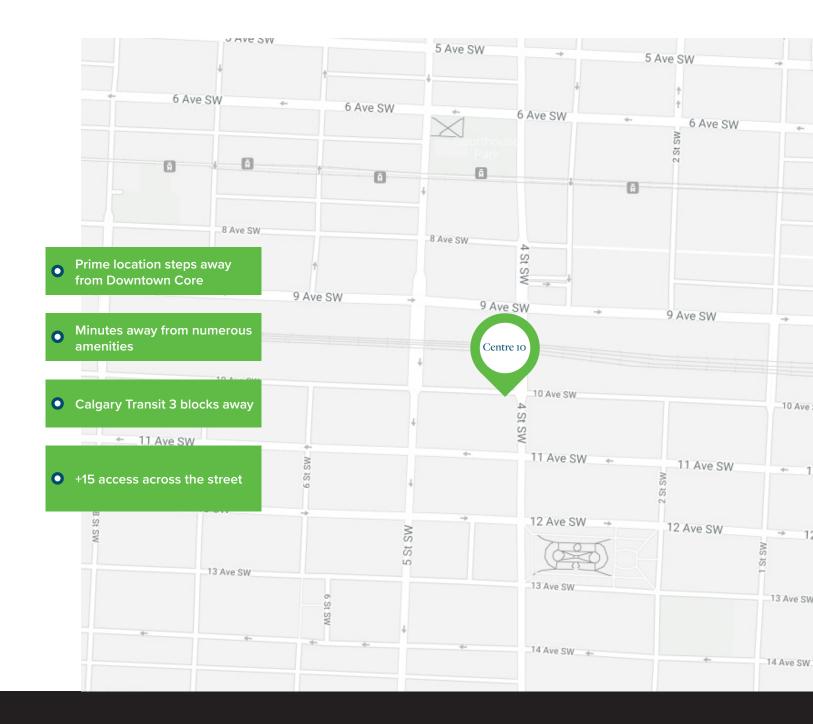

The LRT line is three blocks away and is accessible via the Plus 15 walkway network, which is located directly across the street from the building. There are also multiple bus stops along both 4th Street and 11th Avenue. The property is conveniently located one block from the downtown core and seven blocks from the train station.

Tenants can take advantage of nearby food and service retail amenities, such as Tim Horton's, Rodney's Oyster House, CRAFT Beer Market and CORE Shopping Centre.

367,896 square feet
10 storey building
Built in 2013
719 underground stalls
24-hour security

# Location Map

For more info please contact:

LINDSAY SYHLONYK

P 403.668.7205 lsyhlonyk@epicinvestmentservices.com JOEL WANKLYN P 587.330.6345 jwanklyn@epicinvestmentservices.com

epicinvestmentservices.com