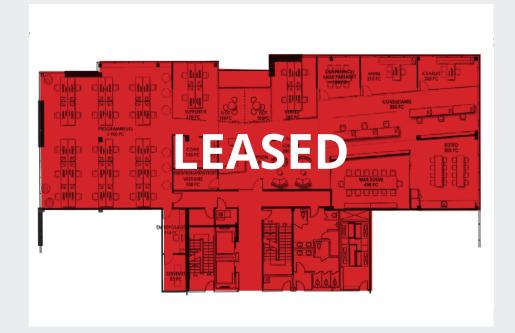

## **SPACE OVERVIEW**

Suites:

Suite 100 - 12,236 SF LEASED Suite 100 - +/- 3,000 SF

Suite 200 - 16,417 SF

Suite 300 - 17,249 SF

 Suite 400 - 17,550 SF
 LEASED

 5th floor - 7,214 SF
 LEASED

Availability: 90 days