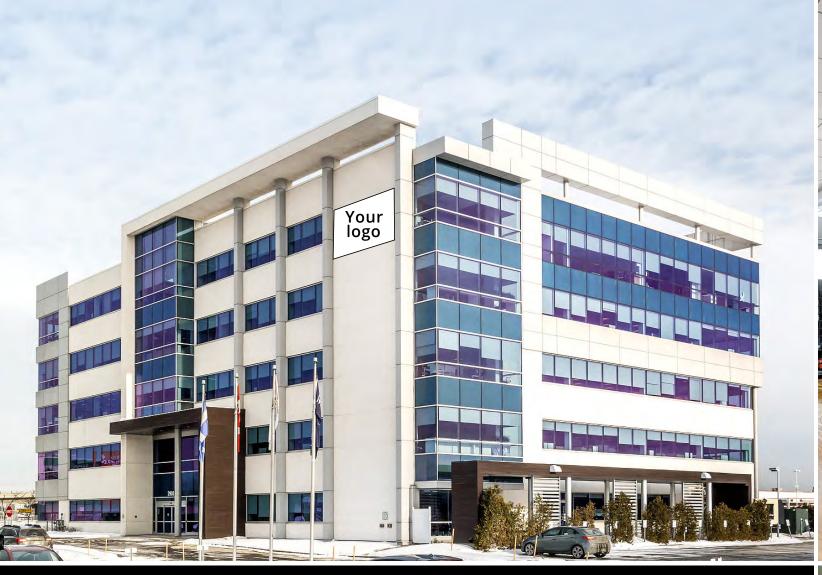

# 2905

## 2905 LOUIS-R.-RENAUD, LAVAL

This immaculate LEED Silver building was built in 2013 by Montoni. It boasts a tremendous signage opportunity with frontage directly on Highway 15 featuring more than 136,000 vehicles per day. The property also features plenty of natural light and highly configurable floor plates. There is potential for up to 66,397 square feet of built out contiguous space

featuring an on-site cafeteria (complete with full commercial kitchen), covered terrace, indoor parking and ample exterior parking. There are interior and exterior bike racks as well as showers located on all floors. The building is a short drive from all major shopping and restaurants in Laval including Carrefour Laval, Centropolis, and Espace Montmorency.

## HIGHLIGHTS

**COMPLETELY FURNISHED** 

**CLOSE PROXIMITY TO MONTMORENCY METRO** 

**ABUNDANT NATURAL LIGHT** 

**BUILDING SIGNAGE ON** HIGHWAY 15

1:350 PSF **EXTERIOR PARKING** 

**EXTERIOR COVERED TERRACE** 