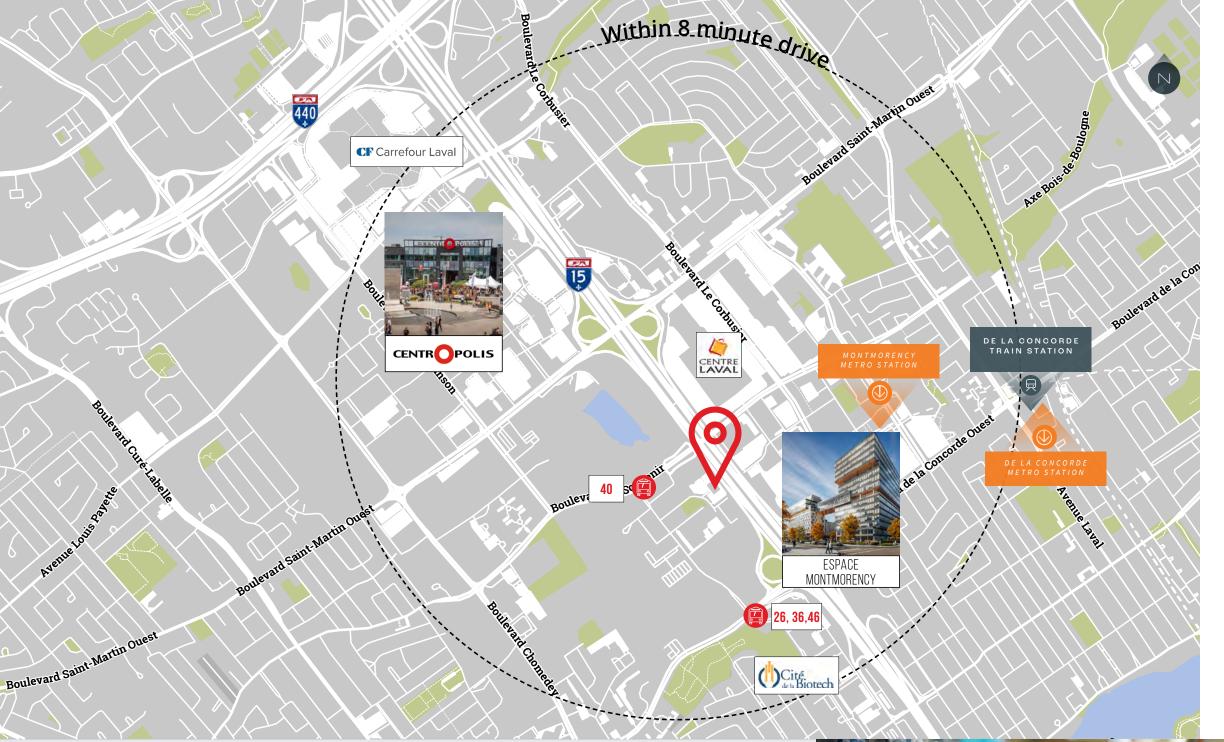

# AREA ACCESSIBILITY

#### **METRO**

6 minute drive: Montmorency Metro Station

#### **TRAIN**

**8** minute drive: de la Concorde Train Station

#### BUS

Bus 40: 8 minute walk (600 m)

@ Bus 26, 36, 46: 13 minute walk (1.1 km)

**12** 2905 Louis-R.-Renaud 2905 Louis-R.-Renaud