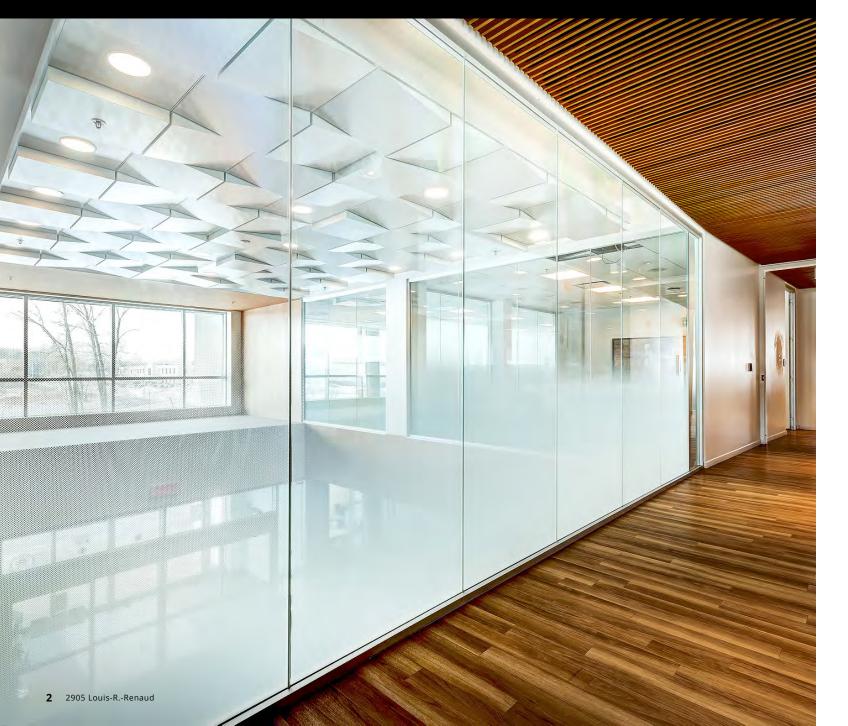

## 2905 LOUIS-R.-RENAUD, LAVAL

This immaculate LEED Silver building was built in 2013 by Montoni. It boasts a tremendous signage opportunity with frontage directly on Highway 15 featuring more than 136,000 vehicles per day. The property also features plenty of natural light and highly configurable floor plates. There is potential for up to 66,397 square feet of built out contiguous space

featuring an on-site cafeteria (complete with full commercial kitchen), covered terrace, indoor parking and ample exterior parking. There are interior and exterior bike racks as well as showers located on all floors. The building is a short drive from all major shopping and restaurants in Laval including Carrefour Laval, Centropolis, and Espace Montmorency.