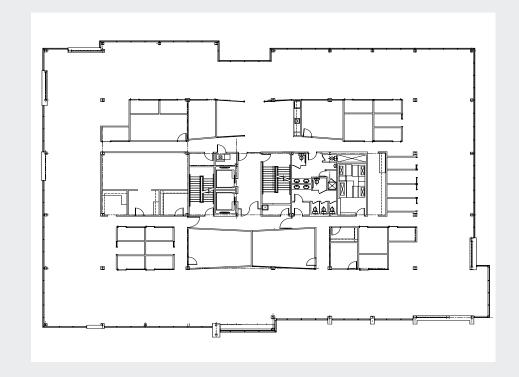

## **SPACE OVERVIEW**

Suites:

Suite 100 - 12,236 SF LEASED Suite 100 - +/- 3,000 SF

Suite 200 - 16,417 SF

Suite 300 - 17,249 SF

 Suite 400 - 17,550 SF
 LEASED

 5th floor - 7,214 SF
 LEASED

Availability: 90 days

Net Rent: Negotiable

Additional Rent: \$12.89 (2022)

Parking: Exterior ratio: 1: 350 PSF Interior ratio: 1: 2,500 PSF

Furniture: Negotiable

2905 Louis-R.-Renaud 7

2905 Louis-R.-Renaud 9

GF

3<sup>RD</sup> FLOOR

2<sup>ND</sup> FLOOR

**5<sup>TH</sup> FLOOR** 