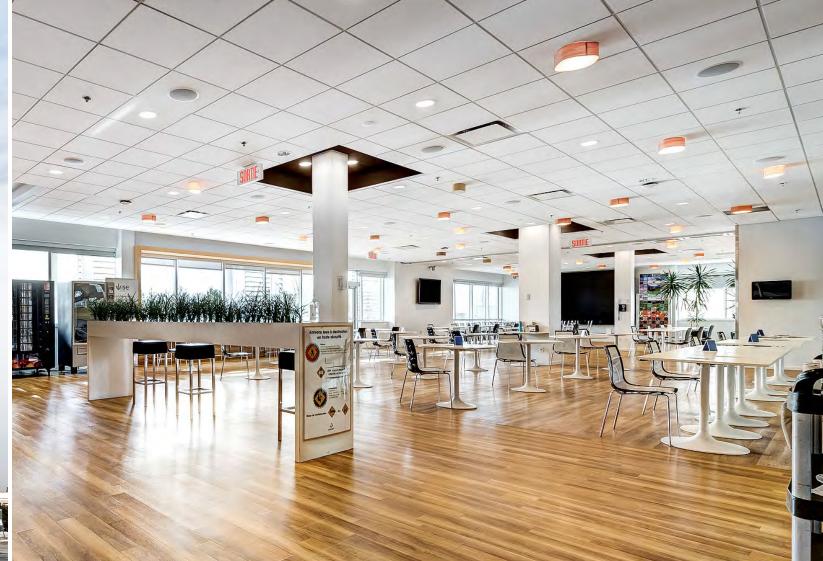

featuring an on-site cafeteria (complete with full commercial kitchen), covered terrace, indoor parking and ample exterior parking. There are interior and exterior bike racks as well as showers located on all floors. The building is a short drive from all major shopping and restaurants in Laval including Carrefour Laval, Centropolis, and Espace Montmorency.