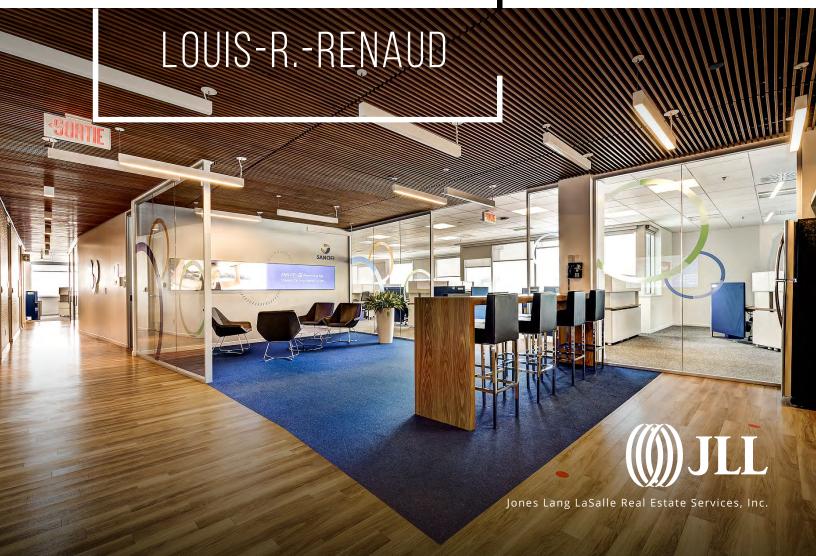

# 2905

## 2905 LOUIS-R.-RENAUD, LAVAL

This immaculate LEED Silver building was built in 2013 by Montoni. It boasts a tremendous signage opportunity with frontage directly on Highway 15 featuring more than 136,000 vehicles per day. The property also features plenty of natural light and highly configurable floor plates. There is potential for up to 66,397 square feet of built out contiguous space

featuring an on-site cafeteria (complete with full commercial kitchen), covered terrace, indoor parking and ample exterior parking. There are interior and exterior bike racks as well as showers located on all floors. The building is a short drive from all major shopping and restaurants in Laval including Carrefour Laval, Centropolis, and Espace Montmorency.