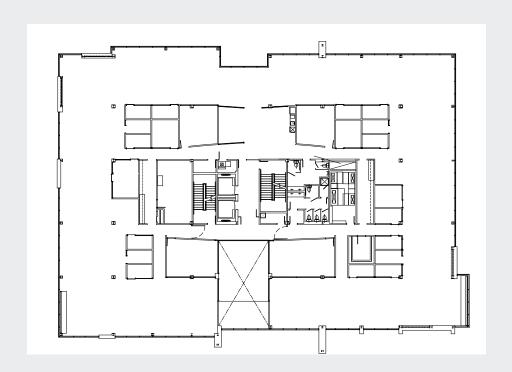

Net Rent: Negotiable

Additional Rent: \$12.89 (2022)

Parking: Exterior ratio: 1: 350 PSF Interior ratio: 1: 2,500 PSF

Furniture: Negotiable

2905 Louis-R.-Renaud 7

2905 Louis-R.-Renaud 9

GF

3<sup>RD</sup> FLOOR

2<sup>ND</sup> FLOOR

**5<sup>TH</sup> FLOOR** 