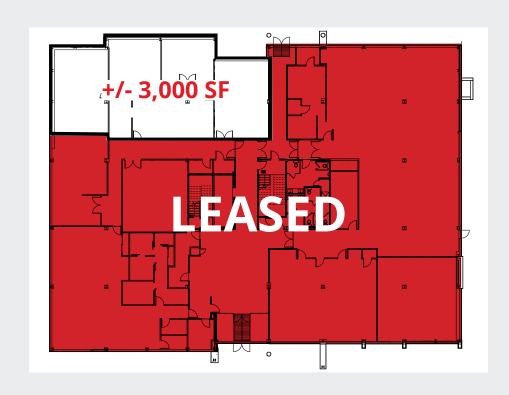

## **SPACE OVERVIEW**

Suites:

Suite 100 - 12,236 SF LEASED Suite 100 - +/- 3,000 SF

Suite 200 - 16,417 SF

Suite 300 - 17,249 SF

 Suite 400 - 17,550 SF
 LEASED

 5th floor - 7,214 SF
 LEASED

Availability: 90 days

Net Rent: Negotiable

Additional Rent: \$12.89 (2022)

Parking: Exterior ratio: 1: 350 PSF Interior ratio: 1: 2,500 PSF

Furniture: Negotiable

2905 Louis-R.-Renaud 7

2905 Louis-R.-Renaud 9

GF

3<sup>RD</sup> FLOOR