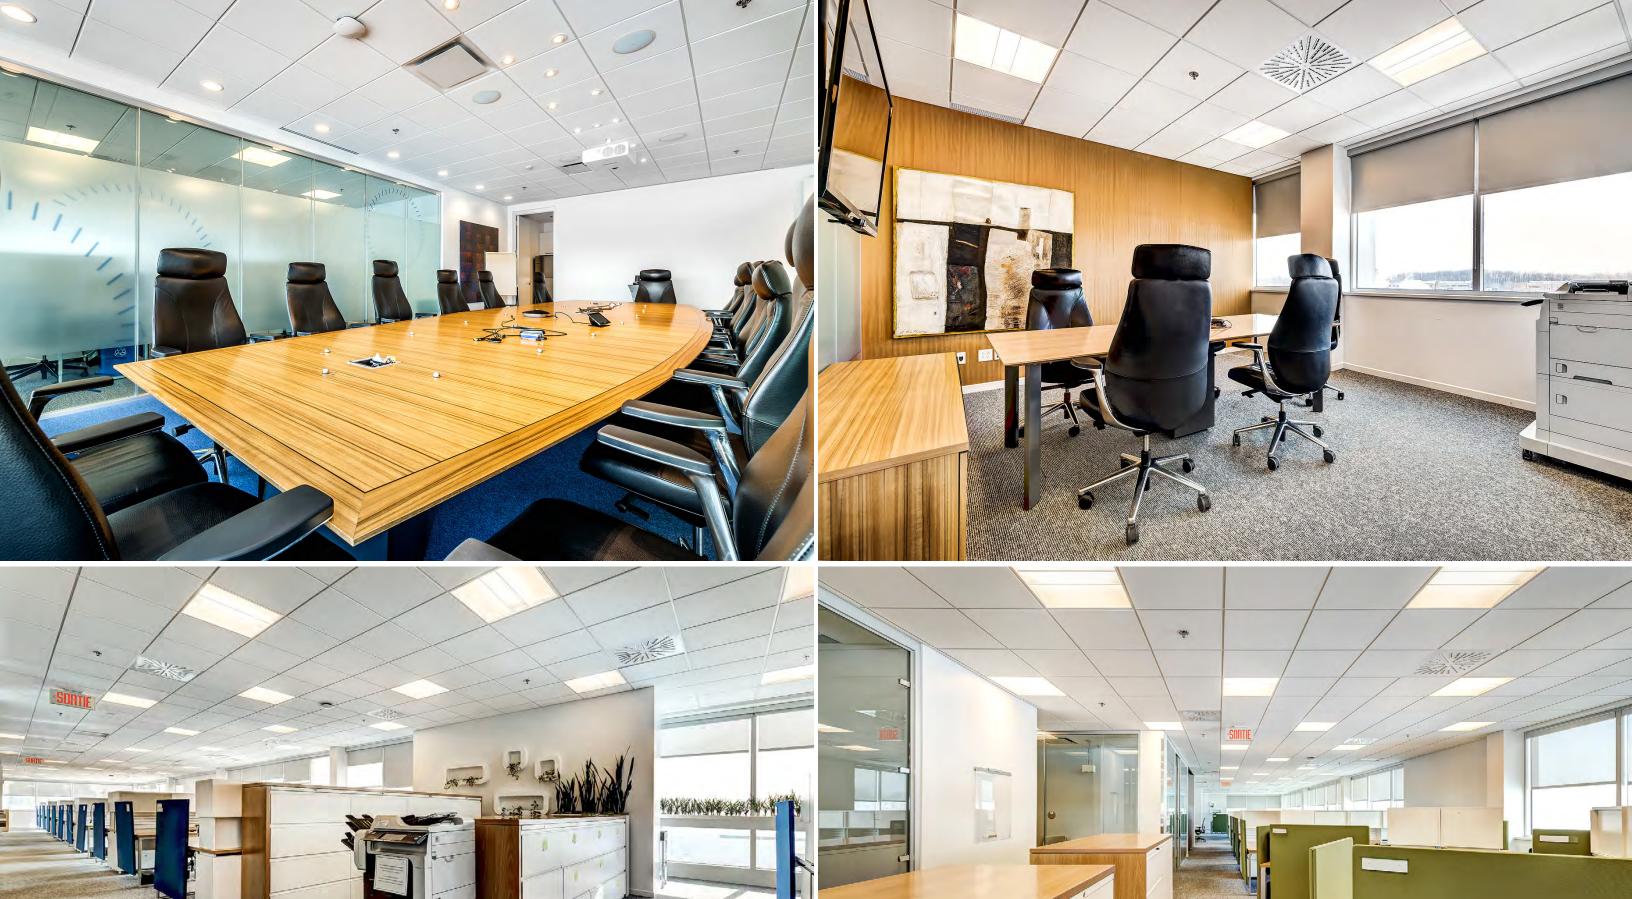

## HIGHLIGHTS

**COMPLETELY FURNISHED** 

**CLOSE PROXIMITY TO MONTMORENCY METRO** 

**ABUNDANT NATURAL LIGHT** 

**BUILDING SIGNAGE ON** HIGHWAY 15

1:350 PSF **EXTERIOR PARKING** 

**EXTERIOR COVERED TERRACE** 

## **SPACE OVERVIEW**

Suites:

Suite 100 - 12,236 SF LEASED Suite 100 - +/- 3,000 SF

Suite 200 - 16,417 SF

Suite 300 - 17,249 SF

 Suite 400 - 17,550 SF
 LEASED

 5th floor - 7,214 SF
 LEASED

Availability: 90 days