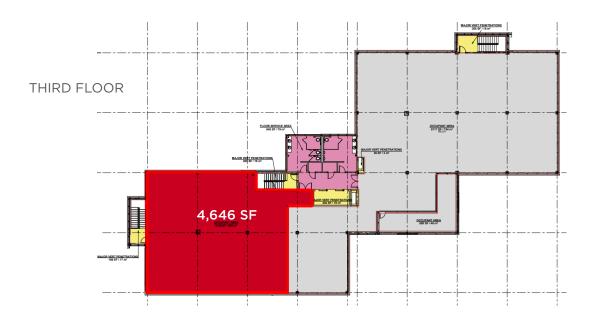

Operating Costs: \$18.58 per SF

Availabilities: Second Floor: 2,500 SF

Third Floor: 4,646 SF

#### Site Plan

Scott Vreeland
Associate Partner
780 702 9477
scott.vreeland@cwedm.com

Shane Asbell Partner 780 917 8346

shane.asbell@cwedm.com

Jacob Dykstra Associate 780 702 5825

jacob.dykstra@cwedm.com

CUSHMAN & WAKEFIELD Edmonton Suite 2700, TD Tower 10088 - 102 Avenue Edmonton, AB T5J 2Z1 www.cwedm.com