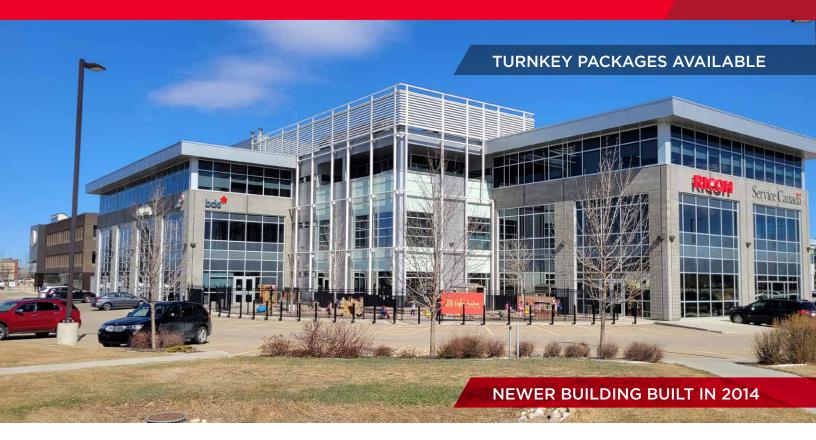

#### **Property Photos**

#### **Property Details**

Municipal Address: 16826 107 Avenue, Edmonton, AB

Zoning: CB2 - General Business Zone

**Built:** 2014

Parking Area: 3.8 stalls/1,000 SF, surface parking

at no additional charge

Basic Rent: \$18.00 per SF