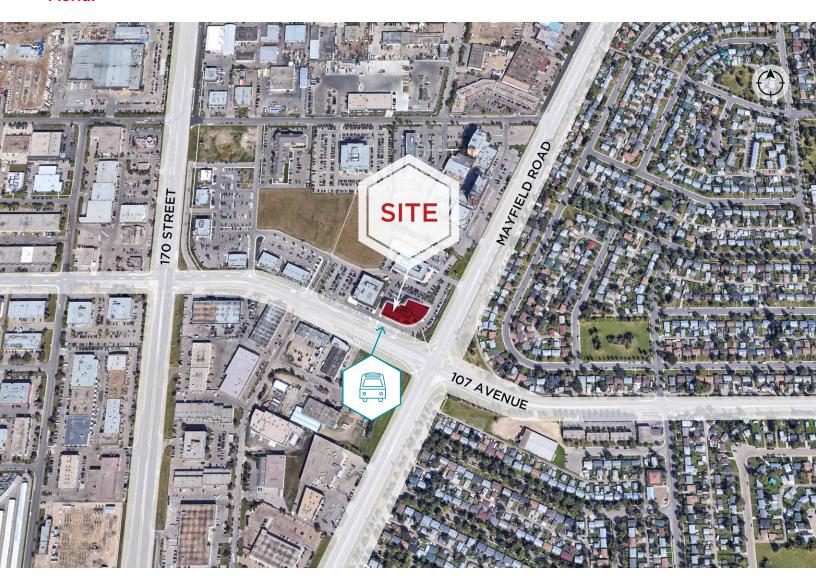

#### **Aerial**

**Scott Vreeland** 

Associate Partner 780 702 9477 scott.vreeland@cwedm.com **Shane Asbell** Partner

Partner 780 917 8346 shane.asbell@cwedm.com **Jacob Dykstra** 

Associate 780 702 5825 jacob.dykstra@cwedm.com CUSHMAN & WAKEFIELD Edmonton Suite 2700, TD Tower 10088 - 102 Avenue Edmonton, AB T5J 2Z1 www.cwedm.com

#### **Property Highlights**

- High exposure location on the corner of Mayfield Road and 107 Avenue
- Area amenities include multiple restaurants, hotels, meeting venues
- · Ample parking available
- Building signage opportunities available