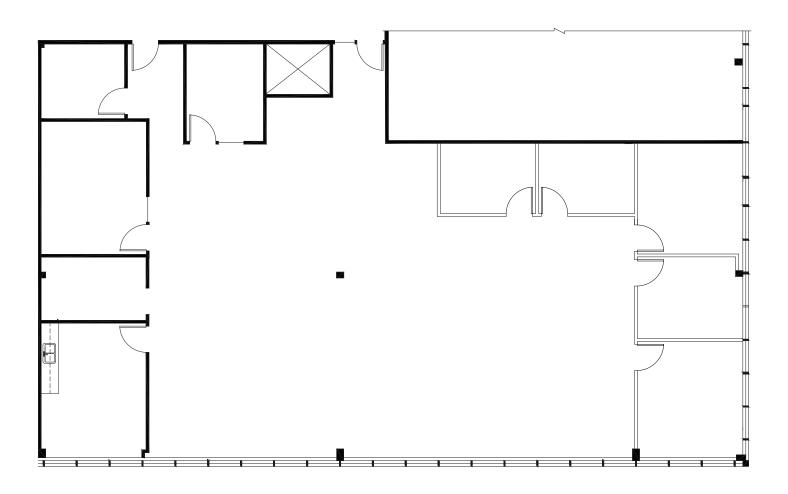

#### **AVAILABILITIES**

| SUITE               | AREA     |        | LEASE RATE  | AVAILABLE   |
|---------------------|----------|--------|-------------|-------------|
| <del>-105</del>     | 6,936 sf | LEASED | \$15.00 psf | Immediately |
| <del>- 155</del>    | 3,101 sf | LEASED | \$22.00 psf | Immediately |
| <del>-162</del>     | 3,192 sf | LEASED | \$22.00 psf | Immediately |
| <del>- 172</del>    | 1,576 sf | LEASED | \$22.00 psf | Immediately |
| -200                | 2,856 sf | LEASED | \$22.00 psf | Immediately |
| 2 <del>01/202</del> | 4,860 sf | LEASED | \$22.00 psf | Immediately |
| 258                 | 4,002 sf |        | \$22.00 psf | Immediately |
| -260                | 1,700 sf | LEASED | \$22.00 psf | Immediately |
| 275                 | 9,542 sf |        | \$15.00 psf | Immediately |

## 4664 LOUGHEED HIGHWAY BURNABY, BC

#258 4,002 SF

## 4664 LOUGHEED HIGHWAY BURNABY, BC

#275 9,542 SF