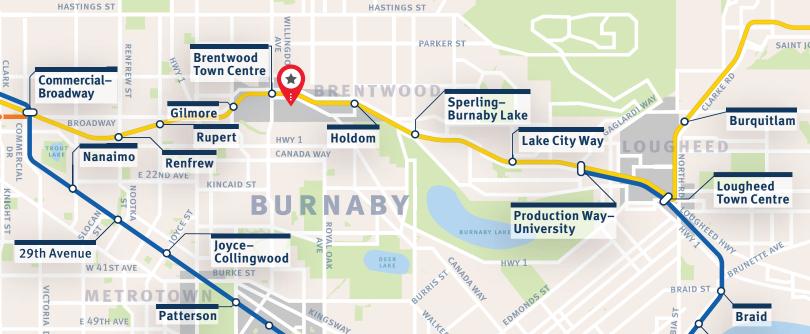

#### LOCATION

Brentwood Office Centre is conveniently located next to the Brentwood Skytrain Station and the Amazing Brentwood, a developing commercial and residential neighborhood comprised of high-rise office towers, mixed-use and residential buildings, and a wide range of retail.