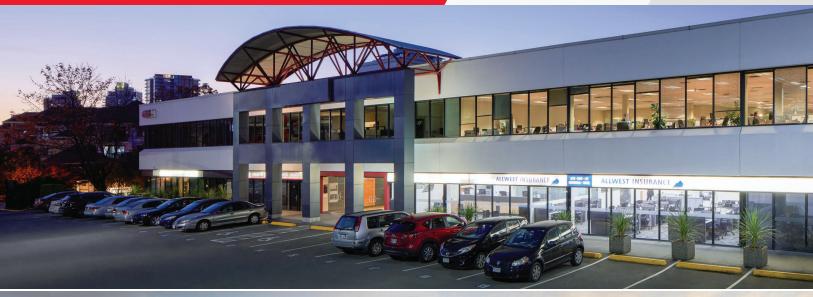

BRENTWOOD OFFICE CENTRE

4664 LOUGHEED HIGHWAY
BURNABY, BC

#### **OPPORTUNITY**

Comprised of over 196,000 square feet of office and warehouse space, Brentwood Office Centre offers a central location, robust amenities and flexible floor plates making it the ideal property for companies looking to expand or establish themselves in one of Burnaby's fastest growing urban communities.

#### SALIENT DETAILS

YEAR BUILT 1974

AMENITIES On-site fitness centre, boardroom,

gated bike lockers, honey bee hives hosted and harvested through

Alveole

**PARKING** 283 underground parking stalls

65 surface stalls