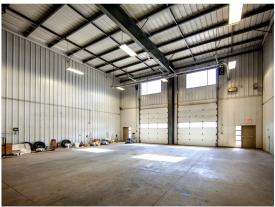

#### Highlights

- Bright and clean warehouse space
- Large overhead doors
- Washroom to be built by landlord
- OC Transpo Park & Ride close by

#### Ceiling Height

26 ft