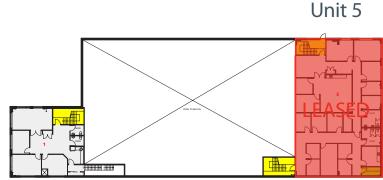

#### **Available Size**

Unit 2 4,024 sf - LEASED

Unit 4 - 3,900 sf

Unit 5 3,950 sf (2nd floor office space) - LEASED