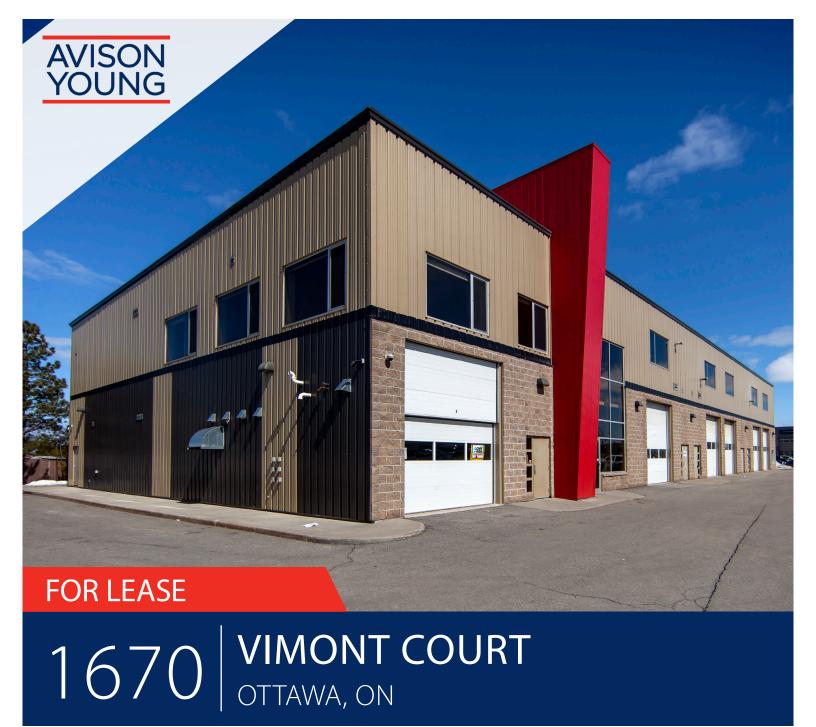

### Partnership. Performance.

- Showroom/warehouse space for lease
  - 3 units available 1 unit left
    - Available immediately
      - Asking \$9.75 psf NET
  - Located in Taylor Creek Business Park

Ed Belanger, Sales Representative Vice-President 613.696.2738 ed.belanger@avisonyoung.com

## 1670 Vimont Court, Ottawa ON

#### Location

Property located on the West side of Vimont Court, in the Taylor Creek Business Park. Minutes away from Highway 174, Ottawa's main East-West transportation hub. Excellent transportation access as well as public transit station on Trim Road, within walking distance to building.