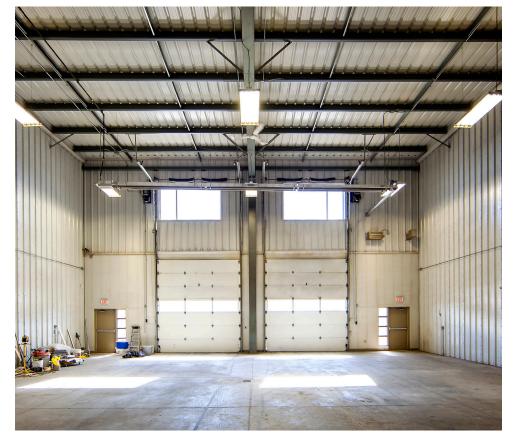

#### Highlights

- Bright and clean warehouse space
- Large overhead doors
- Washroom to be built by landlord
- OC Transpo Park & Ride close by

#### Ceiling Height

26 ft

#### **Loading Door**

Unit 4 - 8 ft drive-in door