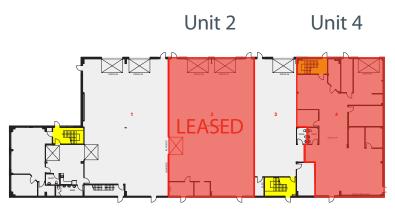

#### **Available Size**

Unit 2 4,024 sf - LEASED

Unit 4 - 3,900 sf

Unit 5 3,950 sf (2nd floor office space) - LEASED