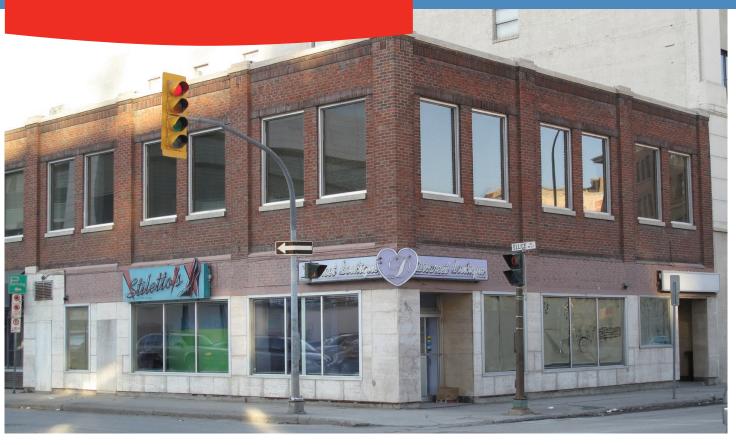

## 340 DONALD STREET WINNIPEG, MANITOBA

RETAIL/OFFICE FOR LEASE

### **PROPERTY FEATURES**

- Located on the northwest corner of Ellice Avenue and Donald Street
- · Freestanding building
- Located within the newly formed Sports, Hospitality and Entertainment District
- One short block from the MTS Centre and Centrepoint Development (200,000 mixed-use tower scheduled to open in Fall 2014)
- · Landlord will demise
- In close proximity to major transportation routes
- 18,200 cars drive by per day on Donald Street and Ellice Avenue (2012, City of Winnipeg)
- 76,000 workers in the Downtown area every day (Environics Analytics)