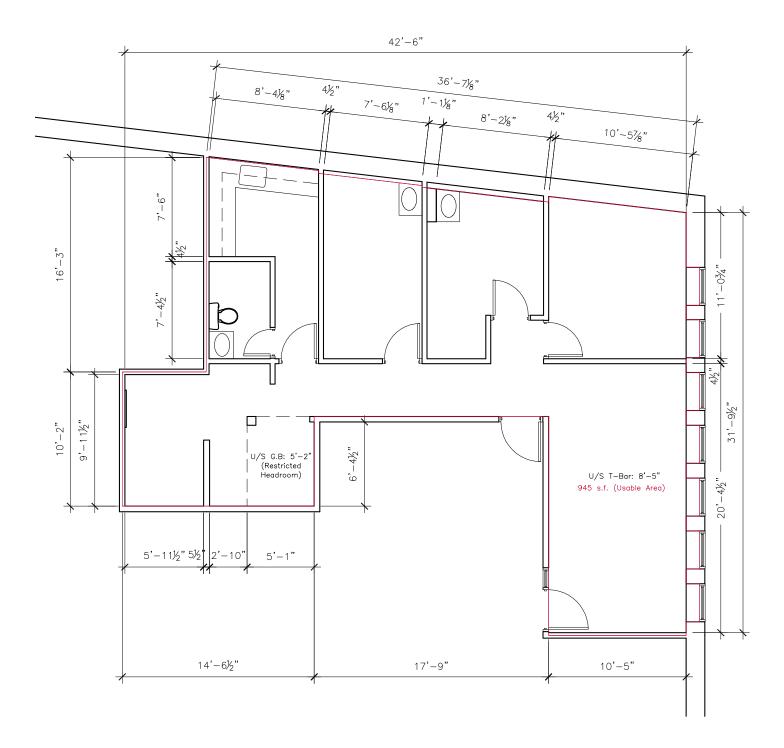

952 Main Street Winnipeg, MB

## **PROPERTY HIGHLIGHTS**

- Located on the northwest corner of Flora Avenue and Main Street just minutes from Portage & Main
- Good access to public transportation routes
- 2 on-site parking stalls available for \$40/month
- Building is professionally managed and maintained
- Building also features a modern front lobby
- Ideal space for medical, insurance, or accounting uses among other professional services
- 791 sq. ft. available on the second floor
- \$16.00 per sq. ft. per annum gross rental rate

For more information please contact:

Mario Posillipo Senior Advisor - Sales & Leasing 204.943.5700 mario.posillipo@capitalgrp.ca Rennie Zegalski Principal 204.943.5700 rennie.zegalski@capitalgrp.ca



# 952 Main Street | Winnipeg MB

### UNIT 201 FLOOR PLAN





## 952 Main Street | Winnipeg, MB

#### AERIAL OVERVIEW



#### LOCATION MAP



#### For more information please contact:

Mario Posillipo Senior Advisor - Sales & Leasing 204.943.5700 mario.posillipo@capitalgrp.ca **Rennie Zegalski** Principal 204.943.5700 rennie.zegalski@capitalgrp.ca



Disclaimer: Capital Commercial Real Estate Services Inc. ("Capital") does not accept or assume any responsibility or liability, direct or consequential, for the information set out herein, including, without limitation, any projections, images, opinions, assumptions and estimates obtained from third parties. This information has not been verified by Capital, and Capital does not guarantee the accuracy, correctness and completeness of this information. The recipient of this information should take suc