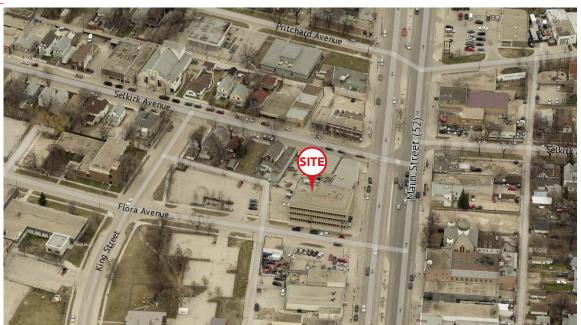

Located on the northwest corner of Flora Avenue and Main Street just minutes from Portage & Main
- Good access to public transportation routes
- 2 on-site parking stalls available for \$40/month
- Building is professionally managed and maintained
- Building also features a modern front lobby
- Ideal space for medical, insurance, or accounting uses among other professional services
- 791 sq. ft. available on the second floor
- \$16.00 per sq. ft. per annum gross rental rate

For more information please contact:

Mario Posillipo Senior Advisor - Sales & Leasing 204.943.5700 mario.posillipo@capitalgrp.ca Rennie Zegalski Principal 204.943.5700 rennie.zegalski@capitalgrp.ca



# 952 Main Street | Winnipeg MB

### UNIT 201 FLOOR PLAN





## 952 Main Street | Winnipeg, MB

#### AERIAL OVERVIEW



#### LOCATION MAP



#### For more information please contact:

Mario Posillipo Senior Advisor - Sales & Leasing 204.943.5700 mario.posillipo@capitalgrp.ca **Rennie Zegalski** Principal 204.943.5700 rennie.zegalski@capitalgrp.ca



Disclaimer: Capital Commercial Real Estate Services Inc. ("Capital") does not accept or assume any responsibility or liability, direct or consequential, for the information set out herein, including, without limitation, any projections, images, opinions, assumptions and estimates obtained from third parties. This information has not been verified by Capital, and Capital does not guarantee the accuracy, correctness and completeness of this information. The recipient of this information should take such steps as the recipient may deem necessary to verify the inf