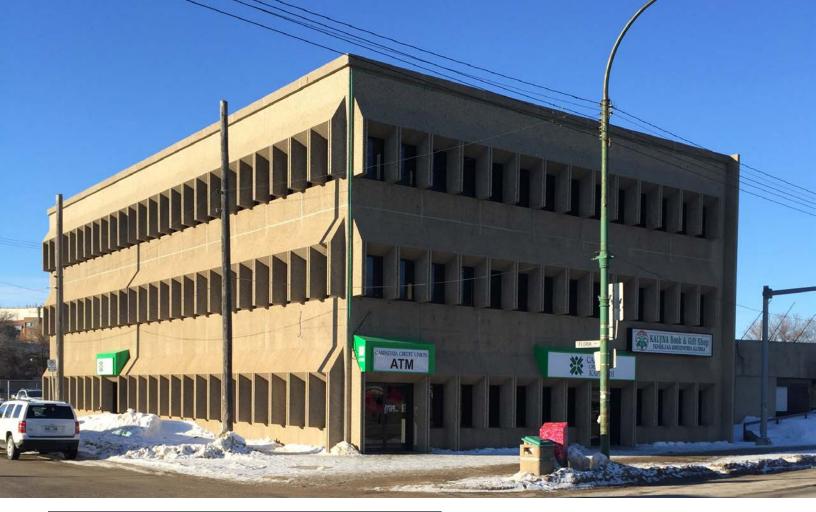

# 952 Main Street Winnipeg, MB

## **PROPERTY HIGHLIGHTS**

- Located on the northwest corner of Flora Avenue and Main Street just minutes from Portage & Main
- Good access to public transportation routes
- 2 on-site parking stalls available for \$40/month
- Building is professionally managed and maintained
- Building also features a modern front lobby
- Ideal space for medical, insurance, or accounting uses among other professional services
- 791 sq. ft. available on the second floor
- \$16.00 per sq. ft. per annum gross rental rate