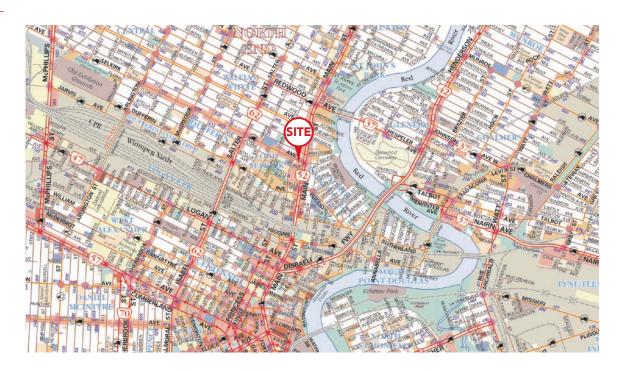

est corner of Flora Avenue and Main Street just minutes from Portage & Main
- Good access to public transportation routes
- 2 on-site parking stalls available for \$40/month
- Building is professionally managed and maintained
- Building also features a modern front lobby
- Ideal space for medical, insurance, or accounting uses among other professional services
- 791 sq. ft. available on the second floor
- \$16.00 per sq. ft. per annum gross rental rate

For more information please contact:

Mario Posillipo Senior Advisor - Sales & Leasing 204.943.5700 mario.posillipo@capitalgrp.ca Rennie Zegalski Principal 204.943.5700 rennie.zegalski@capitalgrp.ca



# 952 Main Street | Winnipeg MB

### UNIT 201 FLOOR PLAN





## 952 Main Street | Winnipeg, MB

#### AERIAL OVERVIEW



#### LOCATION MAP



#### For more information please contact:

Mario Posillipo Senior Advisor - Sales & Leasing 204.943.5700 mario.posillipo@capitalgrp.ca **Rennie Zegalski** Principal 204.943.5700 rennie.zegalski@capitalgrp.ca



Disclaimer: Capital Commercial Real Estate Services Inc. ("Capital") does not accept or assume any responsibility or liability, direct or consequential, for the information set out herein, including, without limitation, any projections, images, opinions, assumptions and estimates obtained from third parties. This information has not been verified by Capital, and Capital does not guarantee the accuracy, correctness and completeness of this information. The recipient of this information should take such steps as the recipient may deem necessary to verify the information in this docu