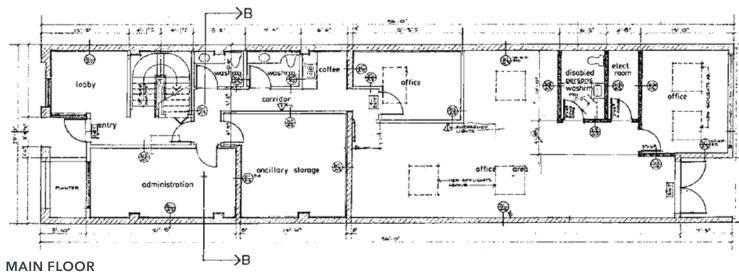

### **Building Description**

1677 West 2nd Avenue is a two-storey building which is currently being used for offices with a showroom at the back. The bottom floor is approximately 2,300 SF that includes a reception area, offices, 2 washrooms, and a conference room. The second floor has 4 offices and a reception area totaling 1,050 SF. There is a passage into 1687 West 2nd Avenue from the second floor.

## **Floor Plans**

**SECOND FLOOR** 

■ stone tile