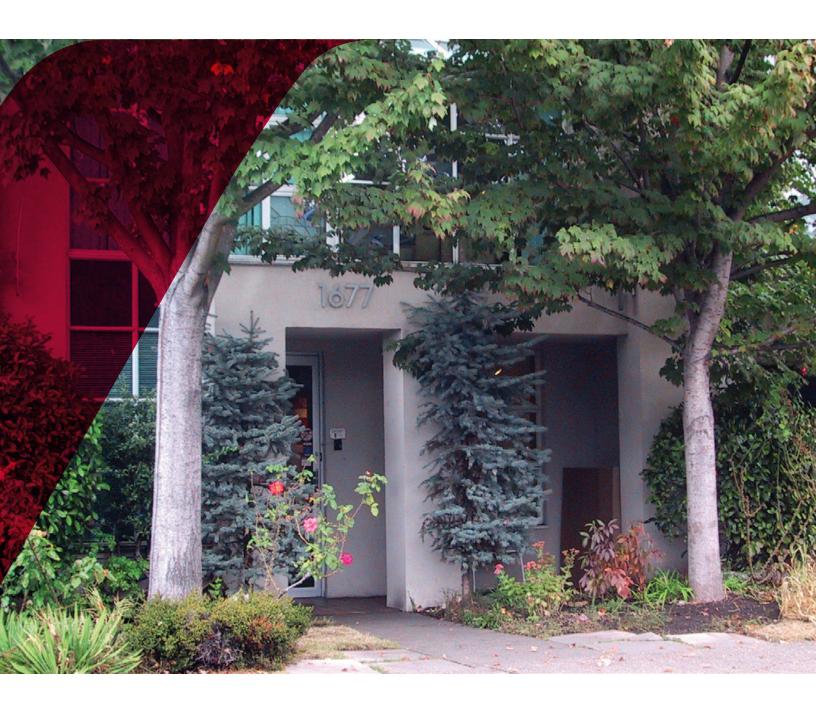

#### Location

The subject property is located near the northeast corner of West 2nd Avenue and Pine Street in the Burrard Slopes area of Vancouver. It is a short walk from Granville Island and a five-minute drive from the Downtown Core.

### **Building Description**

1677 West 2nd Avenue is a two-storey building which is currently being used for offices with a showroom at the back. The bottom floor is approximately 2,300 SF that includes a reception area, offices, 2 washrooms, and a conference room. The second floor has 4 offices and a reception area totaling 1,050 SF. There is a passage into 1687 West 2nd Avenue from the second floor.