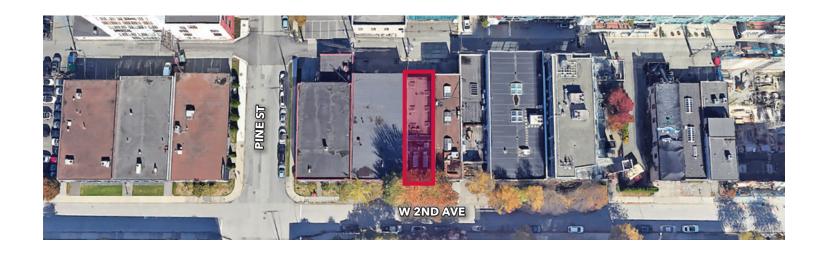

#### Location

The subject property is located near the northeast corner of West 2nd Avenue and Pine Street in the Burrard Slopes area of Vancouver. It is a short walk from Granville Island and a five-minute drive from the Downtown Core.