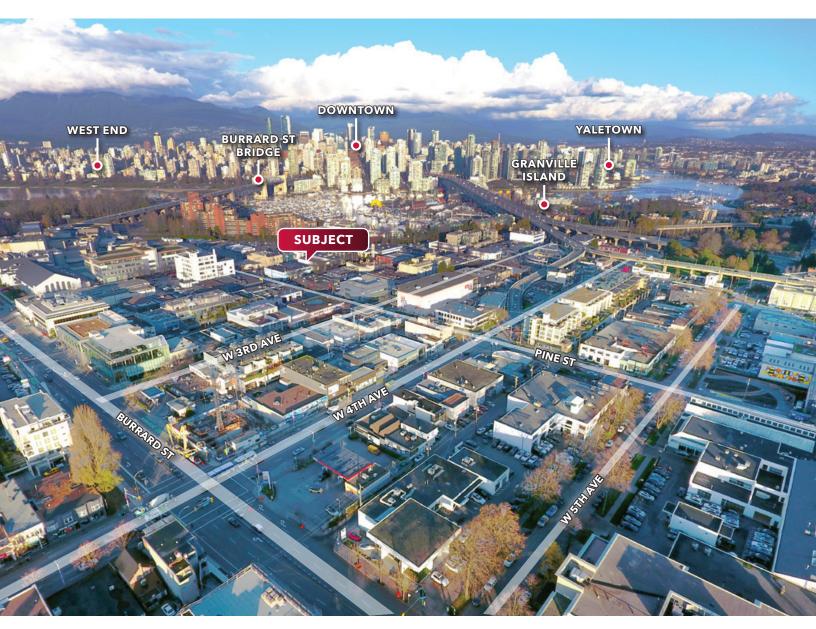

#### Location

The subject property is located near the northeast corner of West 2nd Avenue and Pine Street in the Burrard Slopes area of Vancouver. It is a short walk from Granville Island and a five-minute drive from the Downtown Core.