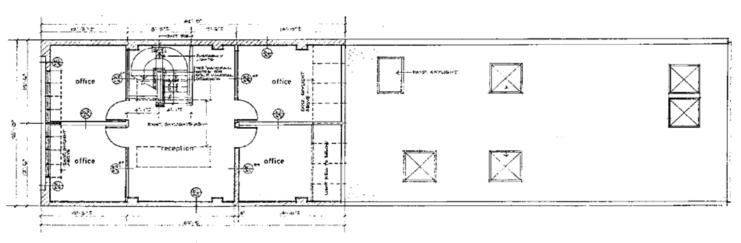

### **Building Description**

1677 West 2nd Avenue is a two-storey building which is currently being used for offices with a showroom at the back. The bottom floor is approximately 2,300 SF that includes a reception area, offices, 2 washrooms, and a conference room. The second floor has 4 offices and a reception area totaling 1,050 SF. There is a passage into 1687 West 2nd Avenue from the second floor.

# **Available Space**

| Total        | 3,350 SF |
|--------------|----------|
| Second floor | 1,050 SF |
| Main floor   | 2,300 SF |

## **Floor Plans**

**SECOND FLOOR** 

■ stone tile