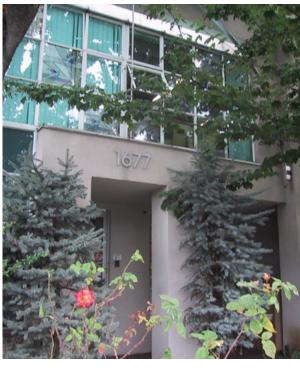

#### Location

The subject property is located near the northeast corner of West 2nd Avenue and Pine Street in the Burrard Slopes area of Vancouver. It is a short walk from Granville Island and a five-minute drive from the Downtown Core.

### **Building Description**

1677 West 2nd Avenue is a two-storey building which is currently being used for offices with a showroom at the back. The bottom floor is approximately 2,300 SF that includes a reception area, offices, 2 washrooms, and a conference room. The second floor has 4 offices and a reception area totaling 1,050 SF. There is a passage into 1687 West 2nd Avenue from the second floor.