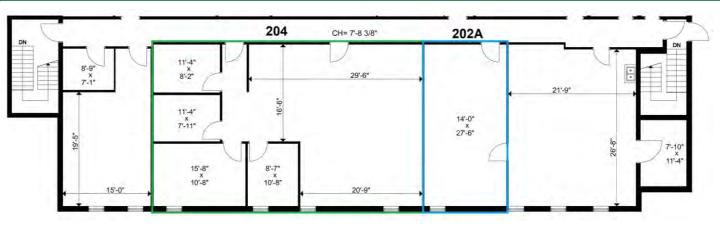

## **BUILDING FEATURES**

- ❖ Suite 202A 425 sq. ft. wide open space
- ❖ Suite 204 1,385 sq. ft.
  - Has 4 private offices, and a wide open work area

## **LEASE DETAILS**

| ADDRESS     | 15 Grenfell      |  |
|-------------|------------------|--|
|             | Crescent Ottawa, |  |
|             | Suite 202A & 204 |  |
|             | ON. K2G 0G3      |  |
| TOTAL SPACE | ~ 2,216 sq. ft.  |  |
| LEASE TERM  | 3 to 5 Years     |  |
| ZONING CODE | IP[178]          |  |
| OCCUPANCY   | Immediate        |  |