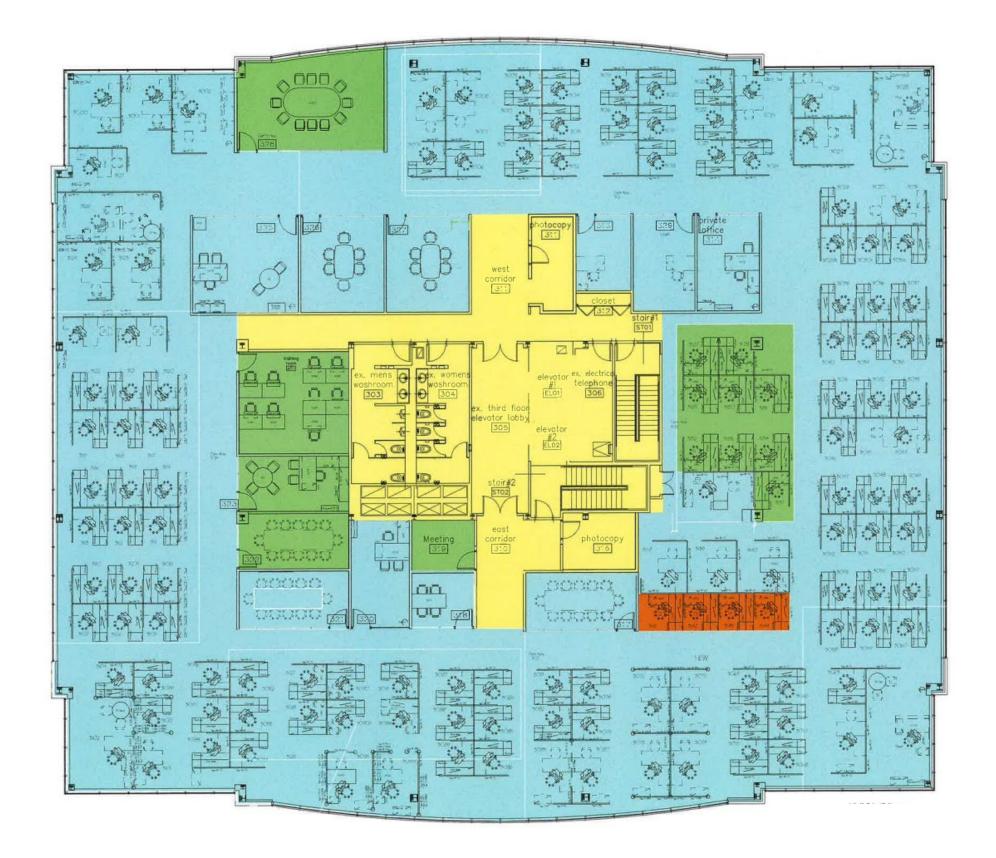

## Floor Plan

\*Unit is Unfurnished

## Suite 300

**20,906** sq. ft.

\$18.00

Net Rent per sq. ft.

\$15.50

Additional Rent per sq. ft.

**Immediate** Possession

**4:1,000** sq. ft.