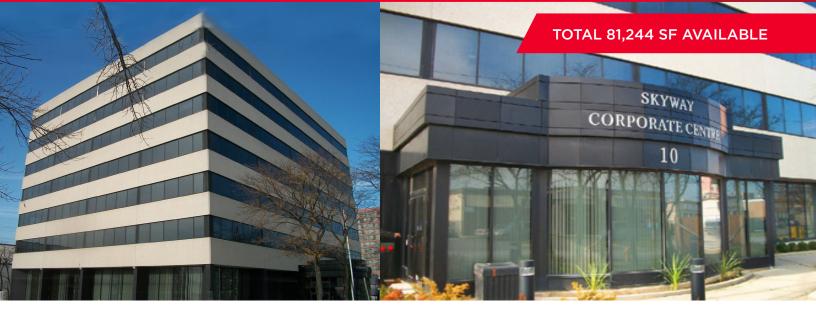

# CUSHMAN & WAKEFIELD

FOR LEASE **10 Kelfield Street** Toronto, Ontario

### AVAILABILITY

| 7,144 SF                |
|-------------------------|
| 12,350 SF / FLOOR       |
| 81,244 SF               |
|                         |
| FROM \$10.50 PSF        |
| \$13.25 PSF (2018 est.) |
| NEGOTIABLE              |
|                         |

# **PROPERTY FEATURES**

- Recently renovated lobby, elevator cabs, and common area
- Immediate access to Pearson International Airport and Highways 401, 427, 407, and 27
- Abundant Amenities, including Toronto Congress Centre, Hotels, Royal Woodbine Golf Course, Restaurants and Retail
- Building signage available for anchor tenant (visible from Highway 401)
- Existing improvements include Diesel Generator, card access control, enhanced electrical, HVAC upgrades completed
- Excellent TTC access with connections to Bloor and Yonge Subway Lines, Mississauga, Brampton and GO Transit