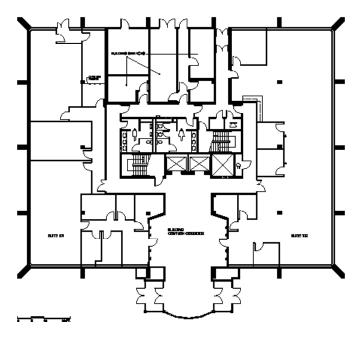

SEVENTH FLOOR - TYPICAL FLOOR

**RENTABLE AREA: 12,350 SF** 

Cushman & Wakefield ULC, Brokerage No warranty or representation, expressed or implied, is made as to the accuracy of the information contained herein, and same is submitted subject to errors, omissions, change of price, rental or other conditions, withdrawal without notice, and to any specific listing condition, imposed by our principals. March 2018