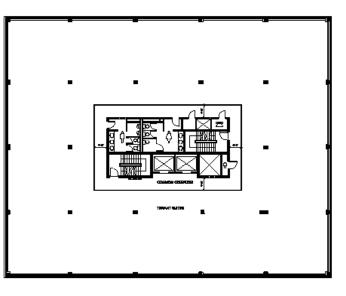

## PICTURES AND FLOOR PLANS

LOBBY

**GROUND FLOOR** 

### **RENTABLE AREA: 7,144 SF**