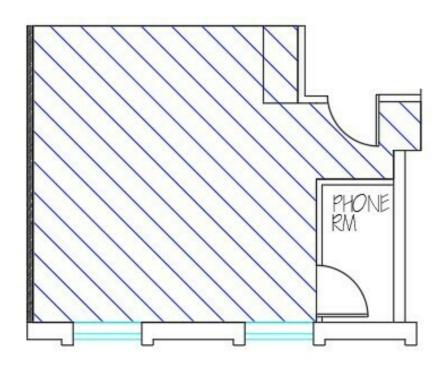

# 1827 WOODWARD DRIVE - SUITE 101

OTTAWA, ON K2C 0P9

1827 Woodward - Suite 101 354 SQ.FT.