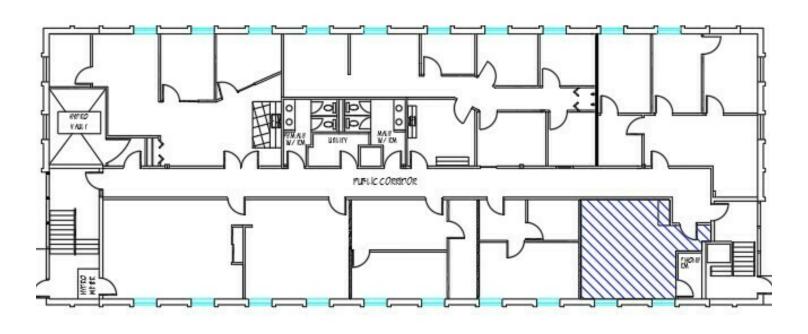

ea stairwells, this space exudes a fresh, vibrant atmosphere. Its prime location offers easy access to public transit and Hwy 417 E&W, making commuting a breeze. The property provides on–site parking at a ratio of 2:1000 SF, ensuring convenient access for tenants and clients. In addition, businesses can enjoy the advantage of high-speed internet and WiFi with speeds of up to 1.5Gbps, as well as the opportunity to elevate their visibility with prominent pylon signage.

## **PROPERTY HIGHLIGHTS**

- Features large windows offering plenty of natural light
- Newly renovated washrooms & common area stairwells
- Public transit at front door and just minutes from HWY 417 E&W
- Free parking available (2:1000 SF)
- Pylon signage available

# 1827 WOODWARD DRIVE - SUITE 101

OTTAWA, ON K2C 0P9







1827 Woodward - Suite 101 354 SQ.FT.



# 1827 WOODWARD DRIVE

OTTAWA, ON K2C 0P9







# 1827 WOODWARD DRIVE

OTTAWA, ON K2C 0P9