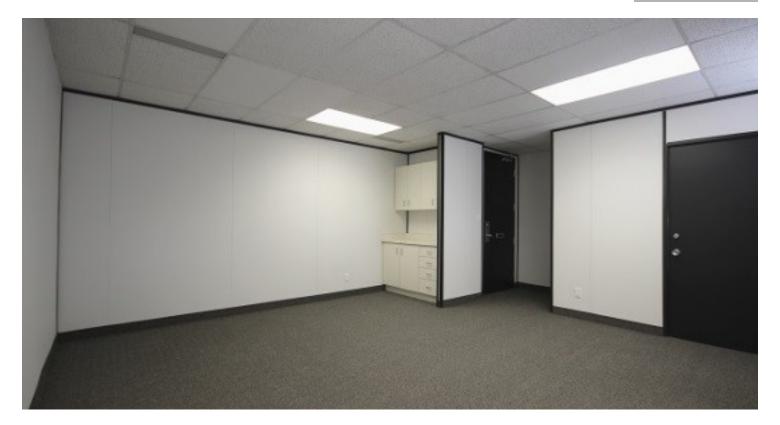

### PROPERTY OVERVIEW

Introducing 1827 Woodward Drive, Ottawa – a prime commercial property that caters to modern business needs. With large windows bathing its interior in natural light, newly renovated washrooms, and common area stairwells, this space exudes a fresh, vibrant atmosphere. Its prime location offers easy access to public transit and Hwy 417 E&W, making commuting a breeze. The property provides on–site parking at a ratio of 2:1000 SF, ensuring convenient access for tenants and clients. In addition, businesses can enjoy the advantage of high-speed internet and WiFi with speeds of up to 1.5Gbps, as well as the opportunity to elevate their visibility with prominent pylon signage.

## **PROPERTY HIGHLIGHTS**

- Features large windows offering plenty of natural light
- Newly renovated washrooms & common area stairwells
- Public transit at front door and just minutes from HWY 417 E&W
- Free parking available (2:1000 SF)
- Pylon signage available