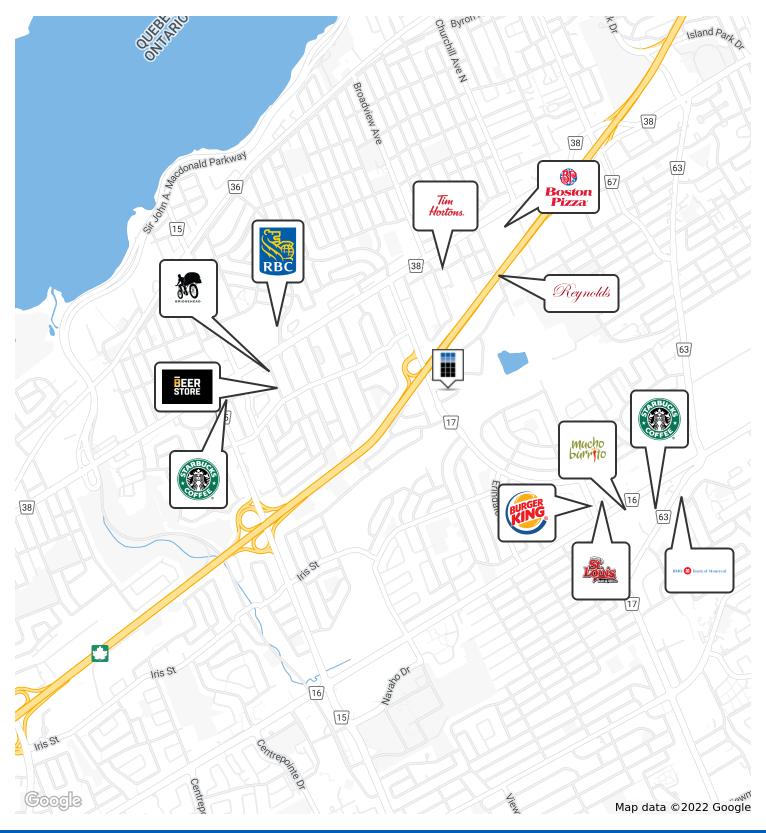

### PROPERTY OVERVIEW

Introducing 1827 Woodward Drive, Ottawa – a prime commercial property that caters to modern business needs. With large windows bathing its interior in natural light, newly renovated washrooms, and common area stairwells, this space exudes a fresh, vibrant atmosphere. Its prime location offers easy access to public transit and Hwy 417 E&W, making commuting a breeze. The property provides on–site parking at a ratio of 2:1000 SF, ensuring convenient access for tenants and clients. In addition, businesses can enjoy the advantage of high-speed internet and WiFi with speeds of up to 1.5Gbps, as well as the opportunity to elevate their visibility with prominent pylon signage.

## **PROPERTY HIGHLIGHTS**

- Features large windows offering plenty of natural light
- Newly renovated washrooms & common area stairwells
- Public transit at front door and just minutes from HWY 417 E&W
- Free parking available (2:1000 SF)
- Pylon signage available