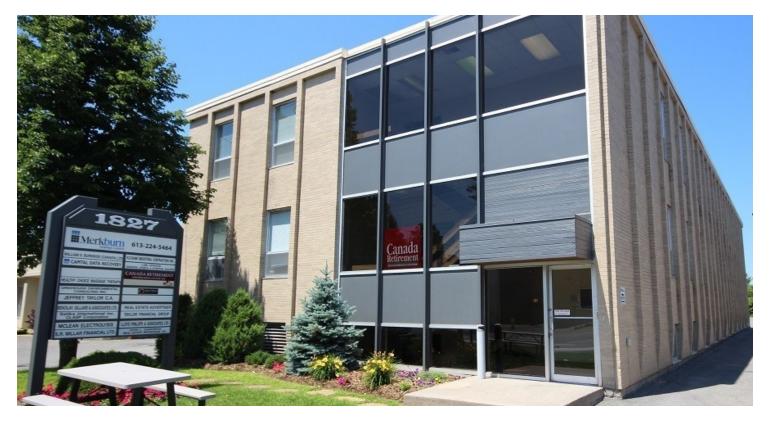

### PROPERTY OVERVIEW

Introducing 1827 Woodward Drive, Ottawa – a prime commercial property that caters to modern business needs. With large windows bathing its interior in natural light, newly renovated washrooms, and common area stairwells, this space exudes a fresh, vibrant atmosphere. Its prime location offers easy access to public transit and Hwy 417 E&W, making commuting a breeze. The property provides on–site parking at a ratio of 2:1000 SF, ensuring convenient access for tenants and clients. In addition, businesses can enjoy the advantage of high-speed internet and WiFi with speeds of up to 1.5Gbps, as well as the opportunity to elevate their visibility with prominent pylon signage.

## **PROPERTY HIGHLIGHTS**

- Features large windows offering plenty of natural light
- Newly renovated washrooms & common area stairwells
- Public transit at front door and just minutes from HWY 417 E&W
- Free parking available (2:1000 SF)
- Pylon signage available