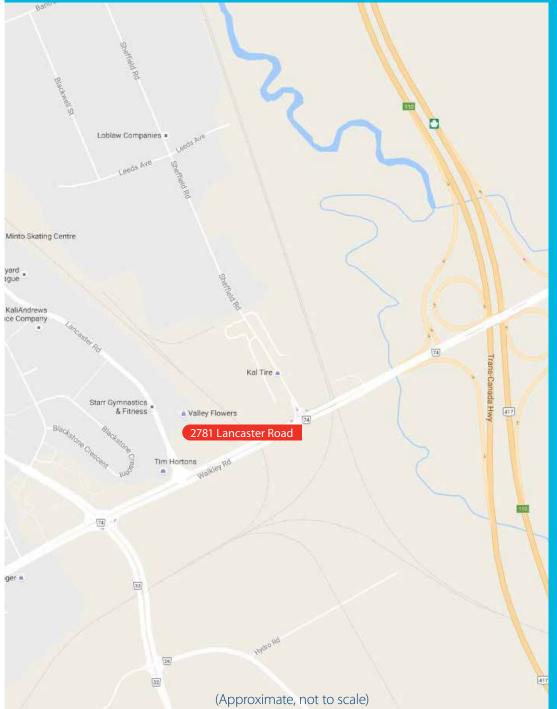

or Lease

## 2781 Lancaster Road, Ottawa ON

#### Location

Highway 417 at Walkley Road

#### Opportunity

2,442 sf 100

9,779 sf LEASED <del>200</del>

1,707 sf 300

2,629 sf 401

7,150 sf LEASED 402

## Asking Net Rent

\$12.00 psf

#### Additional Rent

\$13.76 psf (2017 estimate)

#### Highlights

- Abundance of natural light
- HVAC upgrades completed
- Green space, picnic tables, and bike storage on site
- Numerous food service amenities nearby
- Exceptional vehicular access from all points of the city
- Free parking for tenants and visitors
- Common showers on site for tenants
- Pylon signage and potential for building signage
- Available immediately











# 2781 Lancaster Road, Ottawa ON

Floor Plans





## **3rd Floor**

## 4th Floor





(Approximate, not to scale)











# AVISON YOUNG

#### teve Piercey

513.696.2737

steve.piercey@avisonyoung.com

Matthew Schultz, Sales Representative

matthew.schultz@avisonyoung.com

#### avisonyoung.com

©2017 Avison Young Commercial Real Estate (Ontario) Inc., Brokerage. All rights reserved.

The information contained herein was obtained from sources deemed reliable and is believed to be true; it has not been verified and as such, cannot be warranted nor form any part of any future contract.