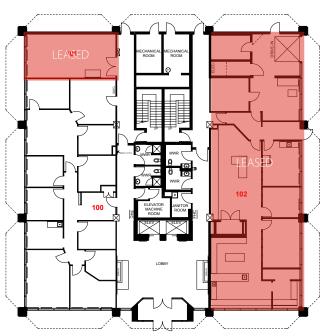

#### Opportunity

2,442 sf 100

9,779 sf LEASED <del>200</del>

1,707 sf 300

2,629 sf 401

7,150 sf LEASED 402