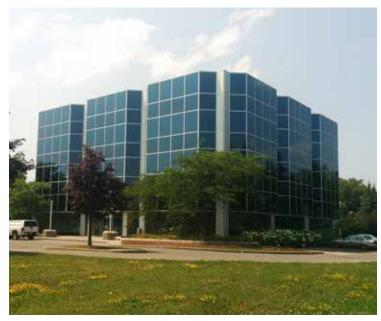

# **OFFICE SPACE FOR LEASE**

- Office suites from 1,707 sf to 2,629 sf
  - Central Fast Location



## For Lease

## 2781 Lancaster Road, Ottawa ON

#### Location

Highway 417 at Walkley Road

#### Opportunity

2,442 sf 100

9,779 sf LEASED <del>200</del>

1,707 sf 300

2,629 sf 401

7,150 sf LEASED 402

## Asking Net Rent

\$12.00 psf

#### Additional Rent

\$13.76 psf (2017 estimate)

#### Highlights

- Abundance of natural light
- HVAC upgrades completed
- Green space, picnic tables, and bike storage on site
- Numerous food service amenities nearby
- Exceptional vehicular access from all points of the city
- Free parking for tenants and visitors
- Common showers on site for tenants
- Pylon signage and potential for building signage
- Available immediately











# 2781 Lancaster Road, Ottawa ON

Floor Plans





## **3rd Floor**

## 4th Floor





(Approximate, not to scale)











# AVISON YOUNG

#### teve Piercey

513.696.2737

steve.piercey@avisonyoung.com

Matthew Schultz, Sales Representative

matthew.schultz@avisonyoung.com

#### avisonyoung.com

©2017 Avison Young Commercial Real Estate (Ontario) Inc., Brokerage. All rights reserved.

The information contained herein was obtained from sources deemed reliable and is believed to be true; it has not been verified and as such, cannot be warranted nor form any part of any future contract.