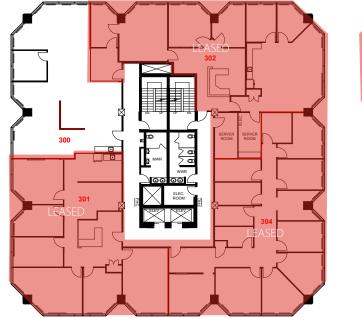

,629 sf
  - Central Fast Location



## For Lease

## 2781 Lancaster Road, Ottawa ON

#### Location

Highway 417 at Walkley Road

#### Opportunity

2,442 sf 100

9,779 sf LEASED <del>200</del>

1,707 sf 300

2,629 sf 401

7,150 sf LEASED 402

## Asking Net Rent

\$12.00 psf

#### Additional Rent

\$13.76 psf (2017 estimate)

#### Highlights

- Abundance of natural light
- HVAC upgrades completed
- Green space, picnic tables, and bike storage on site
- Numerous food service amenities nearby
- Exceptional vehicular access from all points of the city
- Free parking for tenants and visitors
- Common showers on site for tenants
- Pylon signage and potential for building signage
- Available immediately











# 2781 Lancaster Road, Ottawa ON

Floor Plans





## **3rd Floor**

## 4th Floor





(Approximate, not to scale)











# AVISON YOUNG

#### teve Piercey

513.696.2737

steve.piercey@avisonyoung.com

Matthew Schultz, Sales Representative

matthew.schultz@avisonyoung.com

#### avisonyoung.com

©2017 Avison Young Commercial Real Estate (Ontario) Inc., Brokerage. All rights reserved.

The information contained herein was obtained from sources deemed reliable and is believed to be true; it has not been verified and as such, cannot be warranted nor form any part of any future contract.