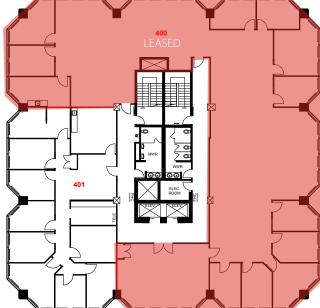

29 sf
  - Central Fast Location



## For Lease

## 2781 Lancaster Road, Ottawa ON

#### Location

Highway 417 at Walkley Road

#### Opportunity

2,442 sf 100

9,779 sf LEASED <del>200</del>

1,707 sf 300

2,629 sf 401

7,150 sf LEASED 402

## Asking Net Rent

\$12.00 psf

#### Additional Rent

\$13.76 psf (2017 estimate)

#### Highlights

- Abundance of natural light
- HVAC upgrades completed
- Green space, picnic tables, and bike storage on site
- Numerous food service amenities nearby
- Exceptional vehicular access from all points of the city
- Free parking for tenants and visitors
- Common showers on site for tenants
- Pylon signage and potential for building signage
- Available immediately











# 2781 Lancaster Road, Ottawa ON

Floor Plans





## **3rd Floor**

## 4th Floor





(Approximate, not to scale)











# AVISON YOUNG

#### teve Piercey

513.696.2737

steve.piercey@avisonyoung.com

Matthew Schultz, Sales Representative

matthew.schultz@avisonyoung.com

#### avisonyoung.com

©2017 Avison Young Commercial Real Estate (Ontario) Inc., Brokerage. All rights reserved.

The information contained herein was obtained from sources deemed reliable and is believed to be true; it has not been verified and as such, cannot be warranted nor form any part of any future contract.