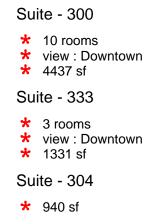

#### Suite - 900

- Take your business to the next level with this open space. It comes equipped with a boardroom, several breakout rooms, and up to 96 cubicles of workspace.
- \* The space also includes a boardroom and four individual breakout rooms.
- \* The server rooms are equipped with dedicated air conditioning.
- \* Available concurrently with 10th floor for approximately 20,600 square feet.
- \* Furniture is available including cubicles, file cabinets and boardroom tables.
- \* 10 rooms
- \* view : Downtown
- \* Board room
- **\*** Ensuite shower room(s)
- ✤ Sink(s)
- \* Server room
- \* Telephone hub
- \* Data hub
- \* 10285 sf