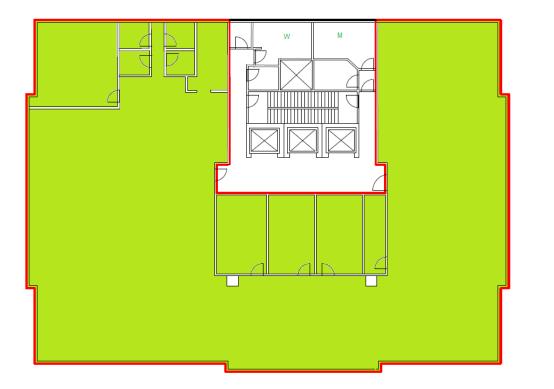

#### Suite - 900

- Take your business to the next level with this open space. It comes equipped with a boardroom, several breakout rooms, and up to 96 cubicles of workspace.
- \* The space also includes a boardroom and four individual breakout rooms.
- \* The server rooms are equipped with dedicated air conditioning.
- \* Available concurrently with 10th floor for approximately 20,600 square feet.
- \* Furniture is available including cubicles, file cabinets and boardroom tables.
- \* 10 rooms
- \* view : Downtown
- \* Board room
- **\*** Ensuite shower room(s)
- ✤ Sink(s)
- \* Server room
- \* Telephone hub
- \* Data hub
- \* 10285 sf