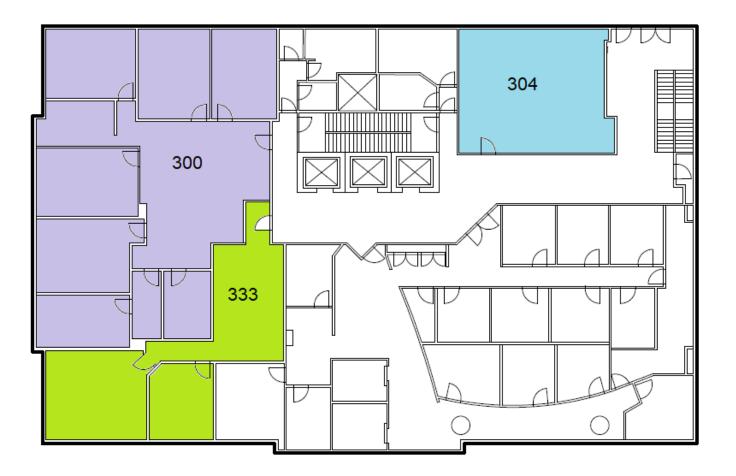

## HIGHLIGHTS

#### Suite - 900

- Take your business to the next level with this open space. It comes equipped with a boardroom, several breakout rooms, and up to 96 cubicles of workspace.
- \* The space also includes a boardroom and four individual breakout rooms.
- \* The server rooms are equipped with dedicated air conditioning.
- \* Available concurrently with 10th floor for approximately 20,600 square feet.
- \* Furniture is available including cubicles, file cabinets and boardroom tables.
- \* 10 rooms
- \* view : Downtown
- \* Board room
- **\*** Ensuite shower room(s)
- ✤ Sink(s)
- \* Server room
- \* Telephone hub
- \* Data hub
- \* 10285 sf