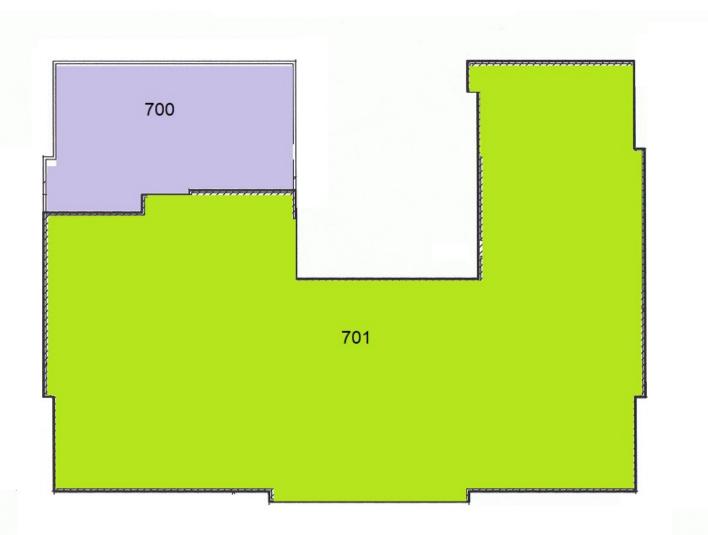

#### Suite - 700

- This wonderful space features hardwood floors, an open office area, an office, storage, and much more. Add about 100 square feet and get a shower and bike vestibule.
- \star 4 rooms
- \* view : Downtown
- \* Storage
- \* Server room
- \* Data hub
- \star 1578 sf