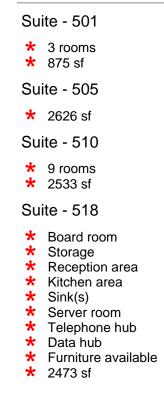

# FOR LEASE Asia Pacific Centre 100 Fourth Avenue SW Calgary

Fer more information, please contact :

#### BOW RIVER PROPERTY MANAGEMENT AND LEASING B250 2210, 2nd Street, SW Calgary,AB. T2S 3C3

**DALE COUPRIE** Senior Leasing Agent Cell : (403) 852 4448 Fax : (403) 228 4439

http://www.bowriverleasing.com





























#### Suite - 701

- This is an office intensive configuration with a total of 23 offices. The place also features a boardroom, kitchen and a hybrid reception/hub area.
- The space has infrastructure and wiring for a tenant-installed security and access control system with smart key readers at each entrance.
- \* 27 rooms
- \* view : Downtown
- \* Board room
- \* Storage
- \* Reception area
- \* Kitchen area
- ✤ Sink(s)
- \* Server room
- ★ Telephone hub
- \* Data hub
- \* Furniture available
- ★ 8605 sf

#### Suite - 700

- This wonderful space features hardwood floors, an open office area, an office, storage, and much more. Add about 100 square feet and get a shower and bike vestibule.
- \star 4 rooms
- \* view : Downtown
- \* Storage
- \* Server room
- \* Data hub
- \star 1578 sf