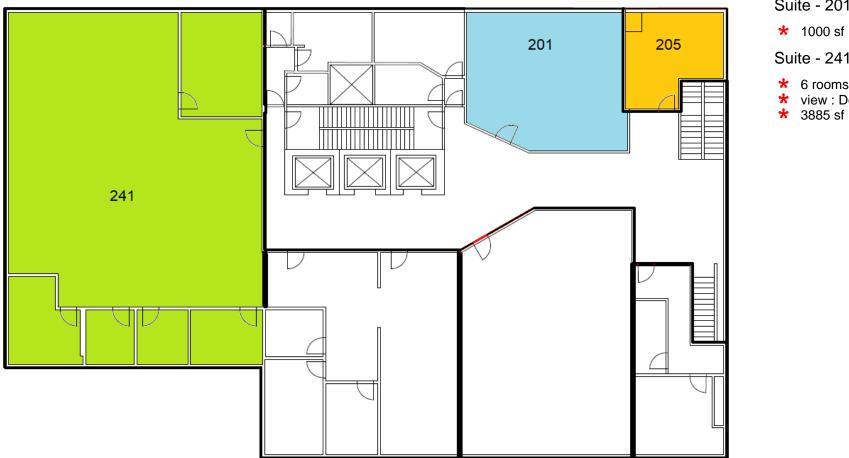

#### Suite - 701

- This is an office intensive configuration with a total of 23 offices. The place also features a boardroom, kitchen and a hybrid reception/hub area.
- The space has infrastructure and wiring for a tenant-installed security and access control system with smart key readers at each entrance.
- \* 27 rooms
- \* view : Downtown
- \* Board room
- \* Storage
- \* Reception area
- \* Kitchen area
- ✤ Sink(s)
- \* Server room
- ★ Telephone hub
- \* Data hub
- \* Furniture available
- ★ 8605 sf

#### Suite - 700

- This wonderful space features hardwood floors, an open office area, an office, storage, and much more. Add about 100 square feet and get a shower and bike vestibule.
- \star 4 rooms
- \* view : Downtown
- \* Storage
- \* Server room
- \* Data hub
- \star 1578 sf