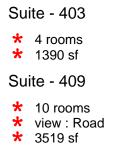

#### Suite - 701

- This is an office intensive configuration with a total of 23 offices. The place also features a boardroom, kitchen and a hybrid reception/hub area.
- The space has infrastructure and wiring for a tenant-installed security and access control system with smart key readers at each entrance.
- \* 27 rooms
- \* view : Downtown
- \* Board room
- \* Storage
- \* Reception area
- \* Kitchen area
- ✤ Sink(s)
- \* Server room
- ★ Telephone hub
- \* Data hub
- \* Furniture available
- ★ 8605 sf

#### Suite - 700

- This wonderful space features hardwood floors, an open office area, an office, storage, and much more. Add about 100 square feet and get a shower and bike vestibule.
- \star 4 rooms
- \* view : Downtown
- \* Storage
- \* Server room
- \* Data hub
- \star 1578 sf