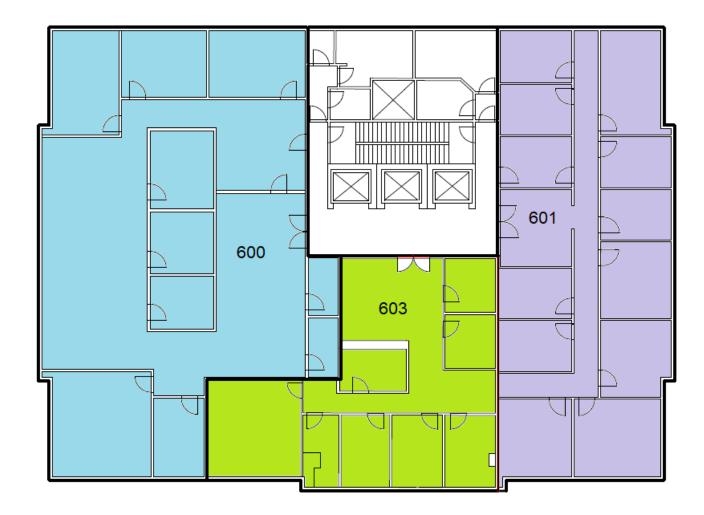

# FOR LEASE Asia Pacific Centre 100 Fourth Avenue SW Calgary

Fer more information, please contact :

#### BOW RIVER PROPERTY MANAGEMENT AND LEASING B250 2210, 2nd Street, SW Calgary,AB. T2S 3C3

**DALE COUPRIE** Senior Leasing Agent Cell : (403) 852 4448 Fax : (403) 228 4439

http://www.bowriverleasing.com





























#### Suite - 701

- This is an office intensive configuration with a total of 23 offices. The place also features a boardroom, kitchen and a hybrid reception/hub area.
- The space has infrastructure and wiring for a tenant-installed security and access control system with smart key readers at each entrance.
- \* 27 rooms
- \* view : Downtown
- \* Board room
- \* Storage
- \* Reception area
- \* Kitchen area
- ✤ Sink(s)
- \* Server room
- ★ Telephone hub
- \* Data hub
- \* Furniture available
- ★ 8605 sf

#### Suite - 700

- This wonderful space features hardwood floors, an open office area, an office, storage, and much more. Add about 100 square feet and get a shower and bike vestibule.
- \star 4 rooms
- \* view : Downtown
- \* Storage
- \* Server room
- \* Data hub
- \star 1578 sf