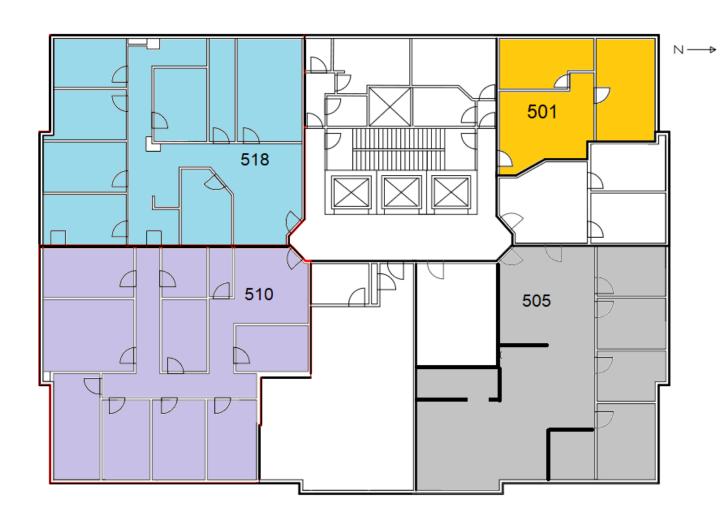

# FOR LEASE Asia Pacific Centre 100 Fourth Avenue SW Calgary

Fer more information, please contact :

#### BOW RIVER PROPERTY MANAGEMENT AND LEASING B250 2210, 2nd Street, SW Calgary,AB. T2S 3C3

**DALE COUPRIE** Senior Leasing Agent Cell : (403) 852 4448 Fax : (403) 228 4439

http://www.bowriverleasing.com





























#### Suite - 701

- This is an office intensive configuration with a total of 23 offices. The place also features a boardroom, kitchen and a hybrid reception/hub area.
- The space has infrastructure and wiring for a tenant-installed security and access control system with smart key readers at each entrance.
- \* 27 rooms
- \* view : Downtown
- \* Board room
- \* Storage
- \* Reception area
- \* Kitchen area
- ✤ Sink(s)
- \* Server room
- ★ Telephone hub
- \* Data hub
- \* Furniture available
- ★ 8605 sf

#### Suite - 700

- This wonderful space features hardwood floors, an open office area, an office, storage, and much more. Add about 100 square feet and get a shower and bike vestibule.
- \star 4 rooms
- \* view : Downtown
- \* Storage
- \* Server room
- \* Data hub
- \star 1578