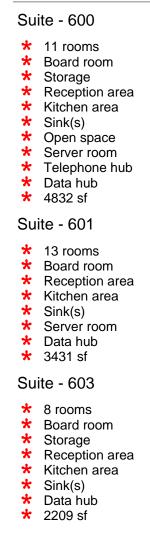

#### Suite - 701

- This is an office intensive configuration with a total of 23 offices. The place also features a boardroom, kitchen and a hybrid reception/hub area.
- The space has infrastructure and wiring for a tenant-installed security and access control system with smart key readers at each entrance.
- \* 27 rooms
- \* view : Downtown
- \* Board room
- \* Storage
- \* Reception area
- \* Kitchen area
- ✤ Sink(s)
- \* Server room
- ★ Telephone hub
- \* Data hub
- \* Furniture available
- ★ 8605 sf

#### Suite - 700

- This wonderful space features hardwood floors, an open office area, an office, storage, and much more. Add about 100 square feet and get a shower and bike vestibule.
- \star 4 rooms
- \* view : Downtown
- \* Storage
- \* Server room
- \* Data hub
- \star 1578 sf