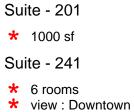

#### Suite - 701

- This is an office intensive configuration with a total of 23 offices. The place also features a boardroom, kitchen and a hybrid reception/hub area.
- The space has infrastructure and wiring for a tenant-installed security and access control system with smart key readers at each entrance.
- \* 27 rooms
- \* view : Downtown
- \* Board room
- \* Storage
- \* Reception area
- \* Kitchen area
- ✤ Sink(s)
- \* Server room
- ★ Telephone hub
- \* Data hub
- \* Furniture available
- ★ 8605 sf

#### Suite - 700

- This wonderful space features hardwood floors, an open office area, an office, storage, and much more. Add about 100 square feet and get a shower and bike vestibule.
- \star 4 rooms
- \* view : Downtown
- \* Storage
- \* Server room
- \* Data hub
- \star 1578 sf