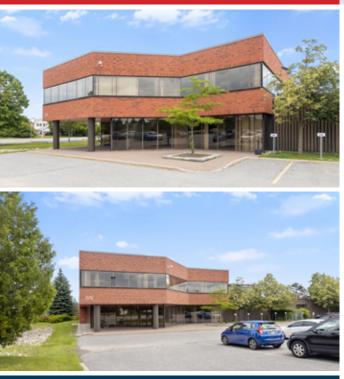

# 603 March Road, Ottawa

### Office Space for Lease | Kanata

Sunny, modern office suites available in the Kanata tech hub, a lively and convenient location just west of Ottawa. Tenant and visitor parking on-site, accessible from both March Road and Terry Fox Drive. Easy access to and from HWY 417. Bus stops for major routes nearby, short walk to Innovation Station. Close to a range of convenient amenities and lunch options.

Modern building with two main lobbies, elevator access, and large windows that bring in plenty of natural light. Efficient suite layouts with large breakroooms. Potential to demise the second floor.

Opportunity for signage at the intersection of March Road and Terry Fox Drive.