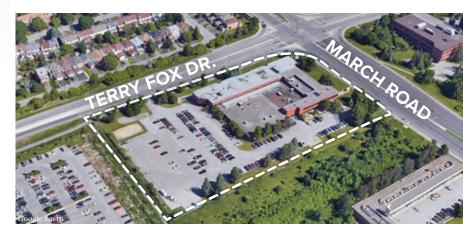

Modern building with two main lobbies, elevator access, and large windows that bring in plenty of natural light. Efficient suite layouts with large breakroooms. Potential to demise the second floor.

Opportunity for signage at the intersection of March Road and Terry Fox Drive.

### HIGHLIGHTS

- Modern, professional office building in Kanata tech hub
- Close to HWY 417, tenant and visitor parking on-site
- Bus stops nearby, and short walk to Innovation Station
- Surrounded by restaurants, grocery stores, and a range of other convenient amenities
- Signage opportunity at the intersection of March Road and Terry Fox Drive