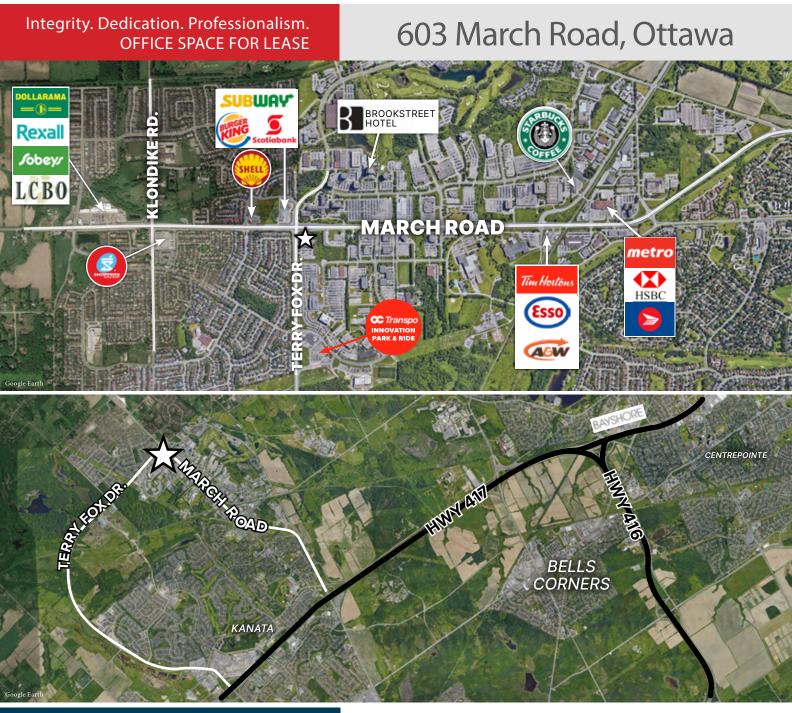

### Office Space for Lease | Kanata

Sunny, modern office suites available in the Kanata tech hub, a lively and convenient location just west of Ottawa. Tenant and visitor parking on-site, accessible from both March Road and Terry Fox Drive. Easy access to and from HWY 417. Bus stops for major routes nearby, short walk to Innovation Station. Close to a range of convenient amenities and lunch options.

### HIGHLIGHTS

- Modern, professional office building in Kanata tech hub
- Close to HWY 417, tenant and visitor parking on-site
- Bus stops nearby, and short walk to Innovation Station
- Surrounded by restaurants, grocery stores, and a range of other convenient amenities
- Signage opportunity at the intersection of March Road and Terry Fox Drive