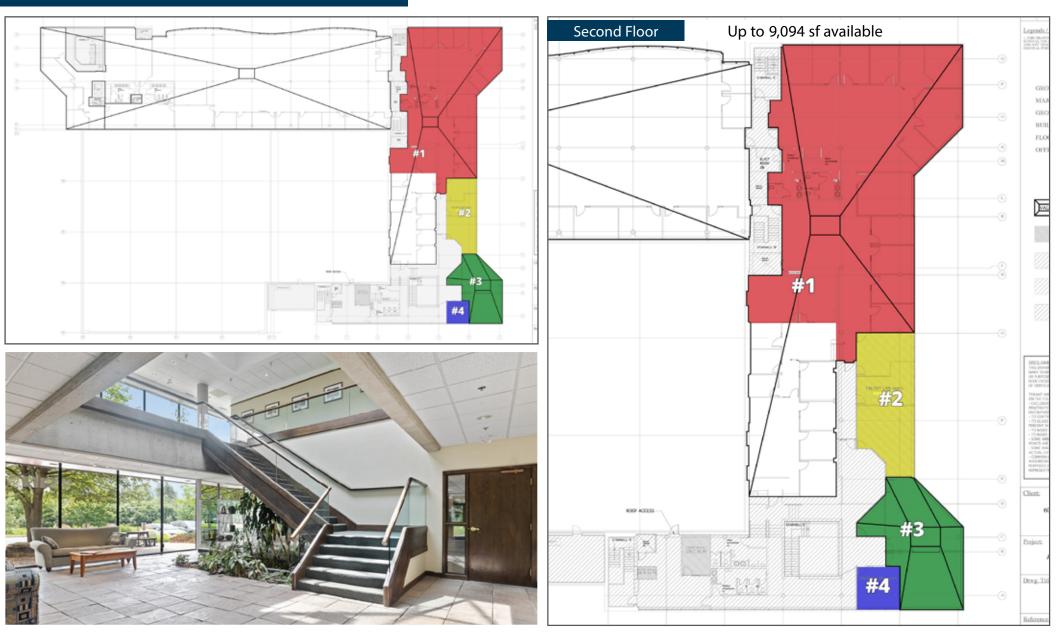

# Price: \$14.50/sf OPC: \$12.13/sf

Ground Floor: Suite 100E - 6,906 sf

Second Floor:

Up to 9,094 sf

- #1 6,450 sf
- #2 1,075 sf
- #3 1,307 sf
- #4 262 sf

CONTACT: 613-759-8383 leasing@districtrealty.com

Darren Clare Director, Leasing & Investment Sales

# **Second Floor**

### Approximate Plan

layouts to be verfied