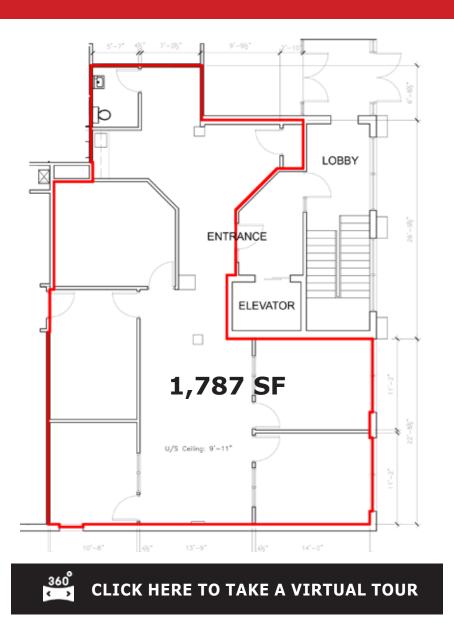

#### **PROPERTY SUMMARY**

| Available                               | 1,787 SF                   |  |  |  |
|-----------------------------------------|----------------------------|--|--|--|
| Net Rent                                | \$18.00/SF                 |  |  |  |
| Property Taxes (es                      | t.) \$4.66/SF              |  |  |  |
| CAM (est.)                              | \$7.44/SF                  |  |  |  |
| (plus management fee -5% of gross rent) |                            |  |  |  |
| Zoning                                  | C2 - Commercial Community  |  |  |  |
| Parking                                 | Up to 4 designated stalls* |  |  |  |