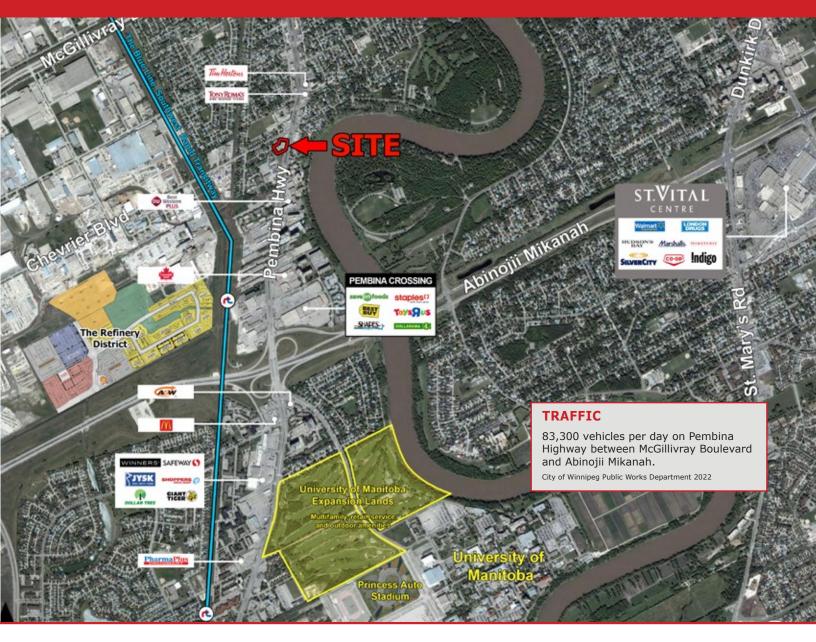

#### LOCATION

- Located on one of Winnipeg's busiest north/ south thoroughfares, Pembina Highway.
- Just north of Abinojii Mikanah, Winnipeg's interior ring road.
- Minutes away from Victoria Hospital, the University of Manitoba campus, and Princess Auto Stadium, home of the Winnipeg Blue Bombers.
- The University of Manitoba expansion plans include development of additional student housing along with other future University expansions.