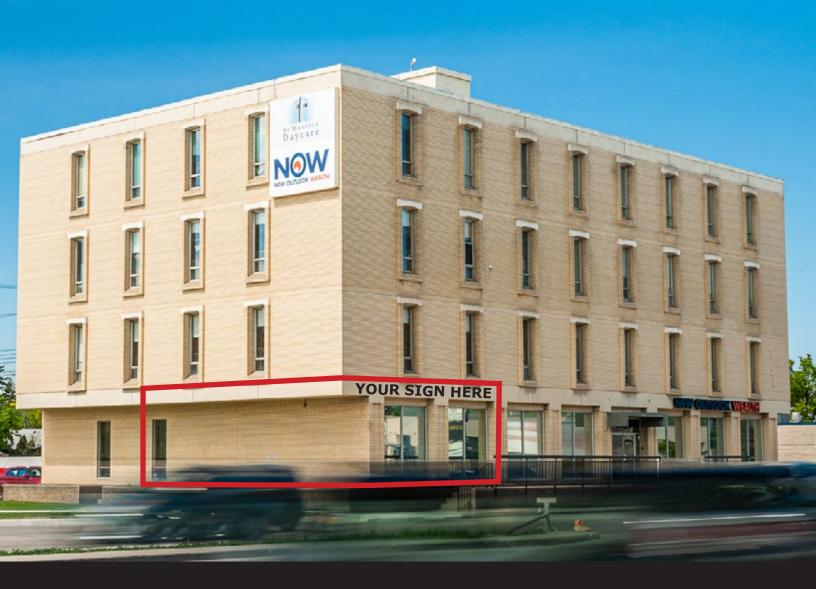

Turn-Key, Main Floor Office Space on Pembina Highway

1619 Pembina Highway, Winnipeg, Manitoba

Shindico

www.shindico.com

#### **FEATURES**

- · Combination of private offices and open area
- Large street front windows
- Prominent building signage opportunities on three sides
- On-site electrified parking available
- Excellent transit access on Pembina Highway
- Close proximity to major retail shopping nodes and numerous restaurants
- Suitable for professional offices such as legal, accounting, and consulting