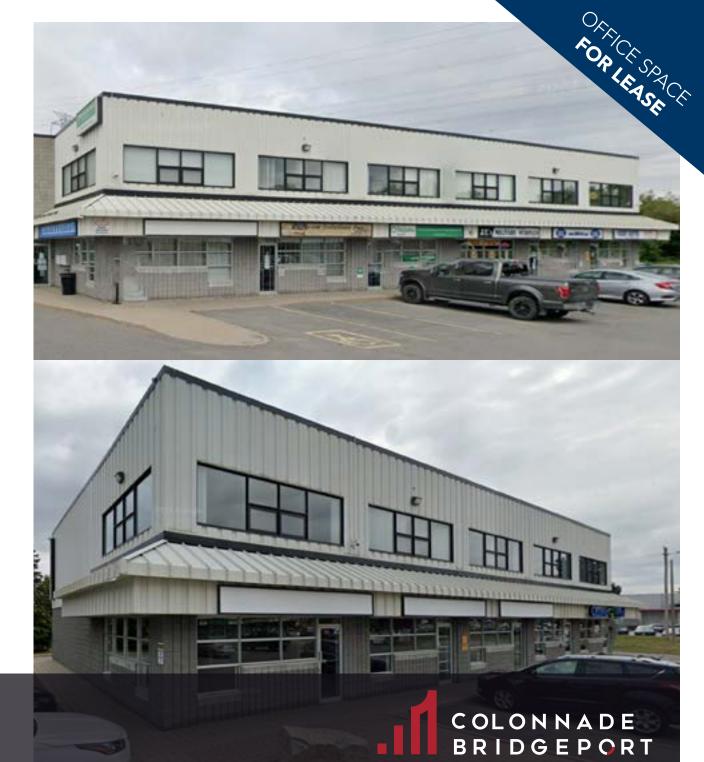

# 33/43

**ROYDON PL** Nepean, Ontario

Spaces ranging from: 738 sq.ft - 3,649 sq.ft.

**LEE LACOMBE,** Leasing Manager llacombe@colonnadebridgeport.ca 343.633.4956

## 33/43 ROYDON PLACE Nepean, Ontario

#### **OPPORTUNITY**

33 Roydon Unit 201 - 1,661 sq.ft Unit 205 - 3,649 sq.ft. Unit 210 - 738 sq.ft

43 Roydon Unit 202 - 927 sq.ft Unit 208 - 1,658 sq.ft