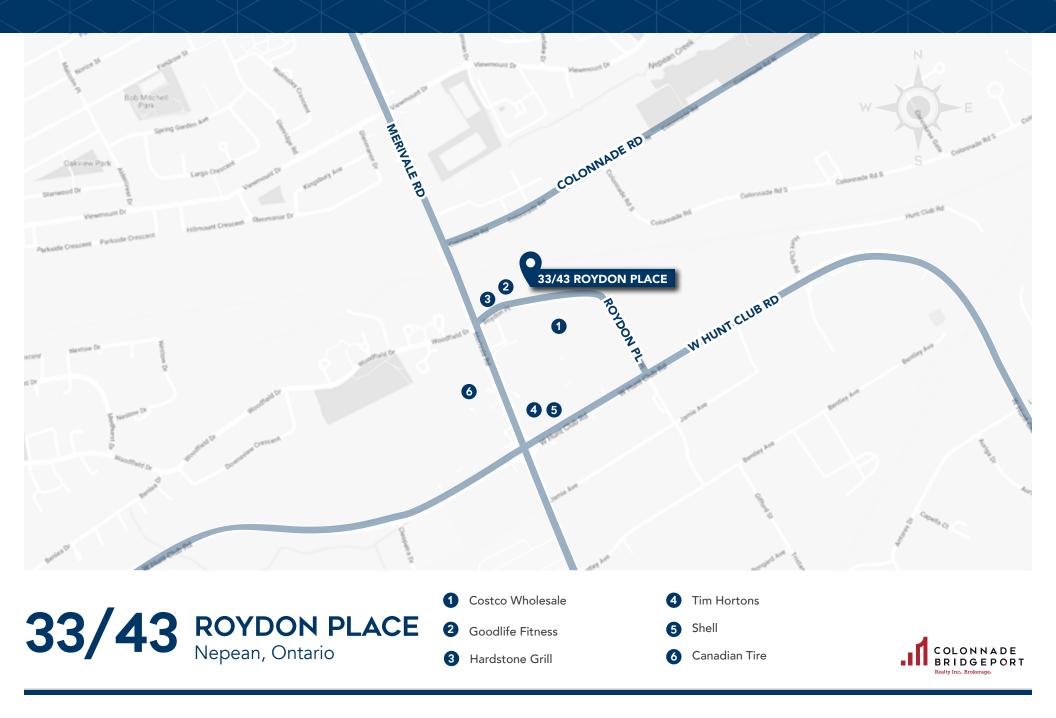

#### AREA MAP

#### **HIGHLIGHTS**

First floor retail with second-storey walk-up office

Just off of Merivale Rd., near Hunt Club Rd.

Neighbours Costco and Goodlife Fitness and minutes from many shops, restaurants and amenities