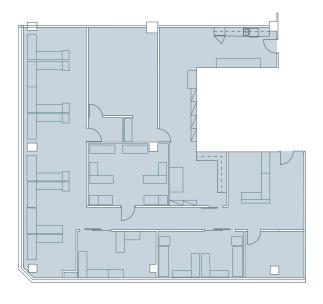

# Developed

Available July 2024

- + Reception
- + 3 large offices
- + Meeting room
- + Boardroom
- + Open work area
- + Kitchenette & storage

## **Show Suite**

- + Reception
- + Offices & open area
- + Meeting room
- + Kitchenette & storage

Virtual Tour

Suite 300

28,434

Developed

Available July 2024 + Full floor opportunity

Suite 404