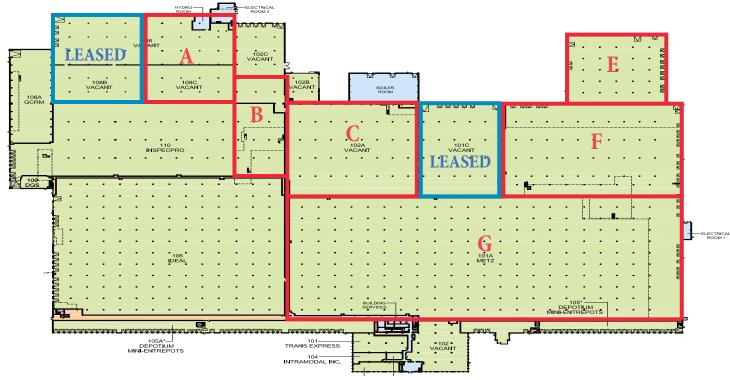

## Industrial Space

150, Montreal-Toronto Blvd., Lachine, QC

Leasing Opportunity - Up to 482,600 s.f.

| 7 - 7                        |                                   |                               |
|------------------------------|-----------------------------------|-------------------------------|
| BUILDING AREA                |                                   | 891,098 s.f.                  |
| AVAILABLE AREA               |                                   | E: 32,218 s.f.                |
|                              | A : 38,400 s.f.                   | F: 78,300 s.f.                |
|                              | B + C : 84,543 s.f.               | G : 249,210 s.f.              |
| LOADING DOCKS                |                                   | E: II truck level, 2 drive-in |
| LOADING DOORG                | A : TBD                           | F: 18 truck level, 1 drive-in |
|                              | B + C : 2 truck level, 0 drive-in |                               |
|                              |                                   |                               |
| CLEAR HEIGHT                 |                                   | E: 14'                        |
|                              | A: 15'                            | F: 20' - 30'                  |
|                              | B + C : 20' - 30'                 | G : 18' - 20'                 |
| COLUMN SPAN                  |                                   | E: 30' × 30'                  |
|                              | A: 30' × 30'                      | F: 30' x 60'                  |
|                              | B + C : $30' \times 60'$          | G: 30' x 30'                  |
| AVAILABILITY                 |                                   | A, B + C : Immediate          |
| AVAILADILITT                 |                                   | E, F, G: TBD                  |
| -                            |                                   |                               |
| RENT                         |                                   | \$ 3.50                       |
| OPERATING EXPENSES AND TAXES |                                   | \$ 2.06                       |
| ELECTRICITY AND HEATING      |                                   | \$ 1.25                       |