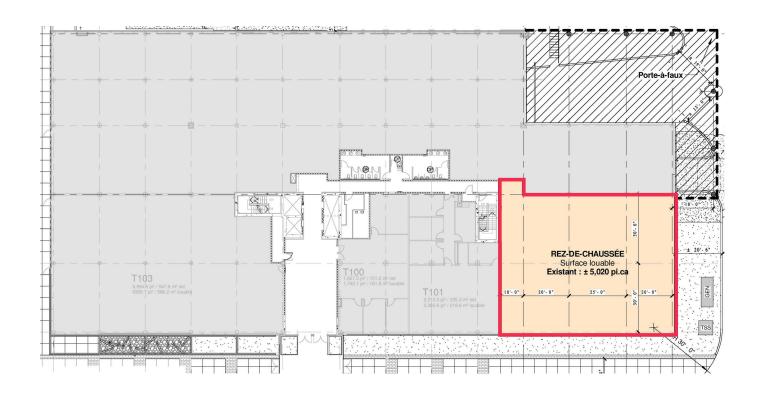

#### Available Spaces

Ground: 5,020 s.f. 3<sup>rd</sup> floor: 11,650 s.f. 4<sup>th</sup> floor: 16,732 s.f.

Total: 33,402 s.f.