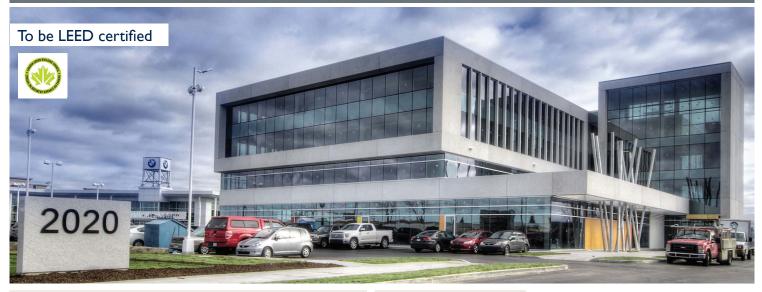

# Office Space

## Assante Building, 2020 Transcanadian Road, Dorval, QC

## Property highlights

- New Prestigious Construction
- To be LEED accredited (Silver)
- 10 electric car charging stations
  - Circuit Électrique Hydro-Québec
- Featuring Dadanco active chilled beams
- Proximity to many businesses
- Located 20 minutes away from Downtown Montreal
- Located on Highway 40
- Minutes from Highway 20
- Easily accessible by bus route 216