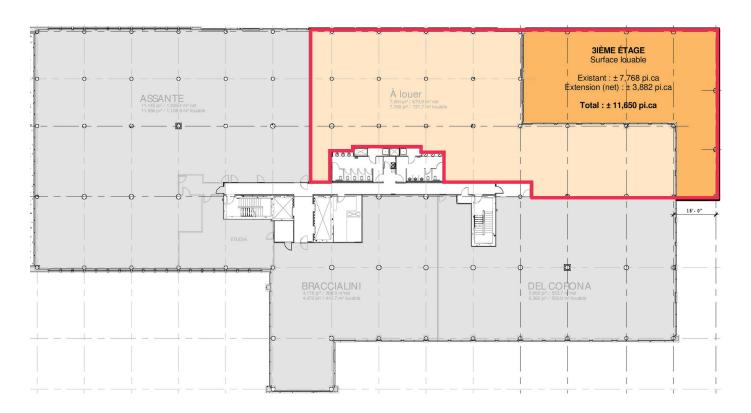

#### Available Spaces

Ground: 5,020 s.f. 3<sup>rd</sup> floor: 11,650 s.f. 4<sup>th</sup> floor: 16,732 s.f.

Total: 33,402 s.f.