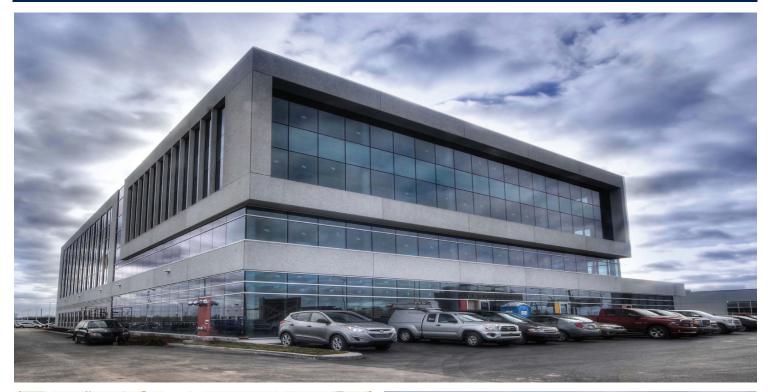

# Office Space

## Assante Building, 2020 Transcanadian Road, Dorval, QC

## Property highlights

- New Prestigious Construction
- To be LEED accredited (Silver)
- 10 electric car charging stations
  - Circuit Électrique Hydro-Québec
- Featuring Dadanco active chilled beams
- Proximity to many businesses
- Located 20 minutes away from Downtown Montreal
- Located on Highway 40
- Minutes from Highway 20
- Easily accessible by bus route 216