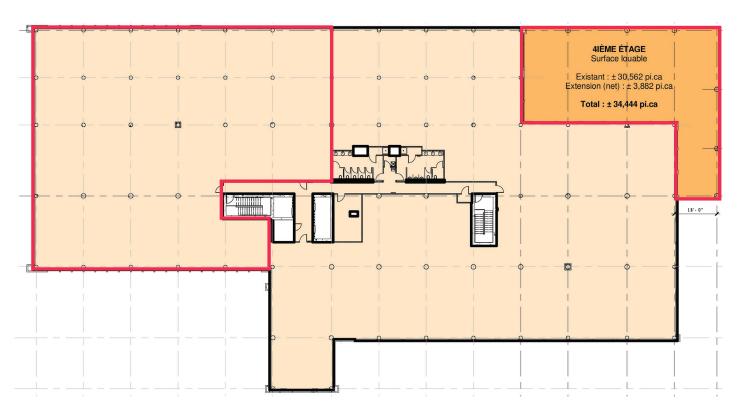

#### Available Spaces

Ground: 5,020 s.f. 3<sup>rd</sup> floor: 11,650 s.f. 4<sup>th</sup> floor: 16,732 s.f.

Total: 33,402 s.f.