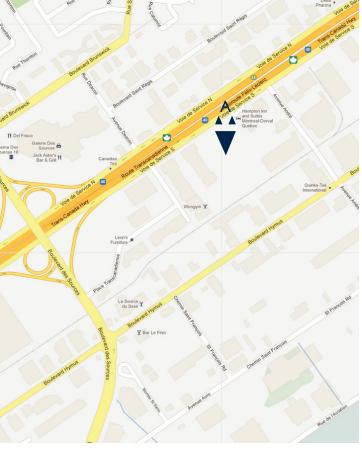

## Property highlights

- New Prestigious Construction
- To be LEED accredited (Silver)
- 10 electric car charging stations
  - Circuit Électrique Hydro-Québec
- Featuring Dadanco active chilled beams
- Proximity to many businesses
- Located 20 minutes away from Downtown Montreal
- Located on Highway 40
- Minutes from Highway 20
- Easily accessible by bus route 216