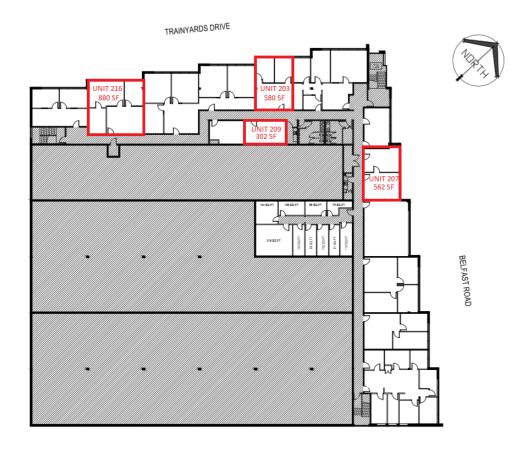

#### SECOND FLOOR OFFICE SPACE

302 SF \$21.00 Gross Suite 209

Suite 207 562 SF \$21.00 Gross

Suite 216 880 SF \$21.00 Gross Suite 203 580 SF \$21.00 Gross