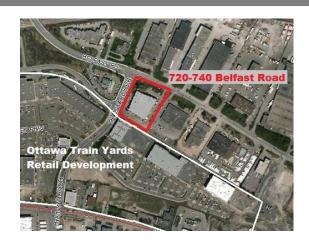

#### SECOND FLOOR OFFICE SPACE

LOCATION: Located on the corner of Belfast Rd. and Terminal Ave, just

minutes from the Queensway. Adjacent to the Ottawa Trainyards retail project with multiple restaurants, and Tim Horton's/Wendy's across the street. OC Transpo bus stop located at the entrance to