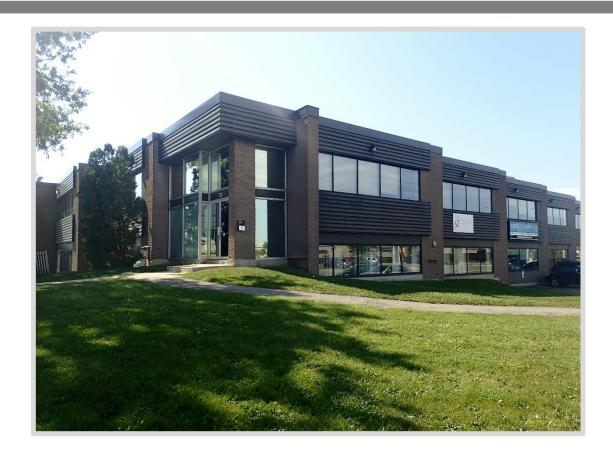

#### SECOND FLOOR OFFICE SPACE

LOCATION: Located on the corner of Belfast Rd. and Terminal Ave, just

minutes from the Queensway. Adjacent to the Ottawa Trainyards retail project with multiple restaurants, and Tim Horton's/Wendy's across the street. OC Transpo bus stop located at the entrance to

the building.

**BUILDING:** Attractive two story 43,000 SF Office/Industrial flex building with

excellent curb appeal. Fully sprinklered, single phase and 3 phase power available. Tenant's will enjoy ample parking, fibre internet, common area washrooms and kitchens, individual storage lockers

available for rent, building and pylon signage options, and

common area nightly cleaning. Owner/manager located on site.

**ZONING**: IG3

GROSS RENT: Includes base rent, CAM, realty taxes, building insurance gas,