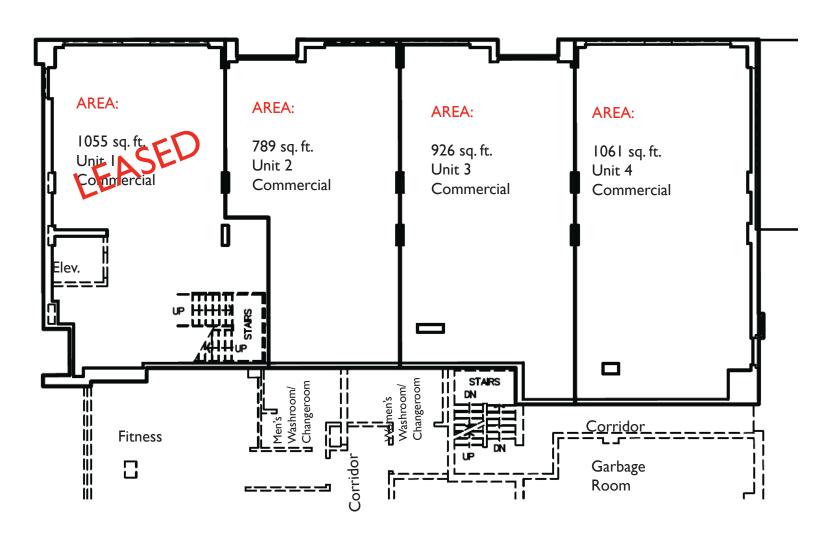

#### AREA AVAILABLE:

| Unit 102       | 789 sq. ft.   |
|----------------|---------------|
| Unit 103       | 926 sq. ft.   |
| Unit 104       | 1,061 sq. ft. |
| Unit 102 - 103 | 1,715 sq. ft. |
| Unit 103 - 104 | 1,987 sq. ft. |
| Unit 102 - 104 | 2,776 sq. ft. |

# 111 Queen Street East

**Brampton, Ontario** 

FIRST FLOOR