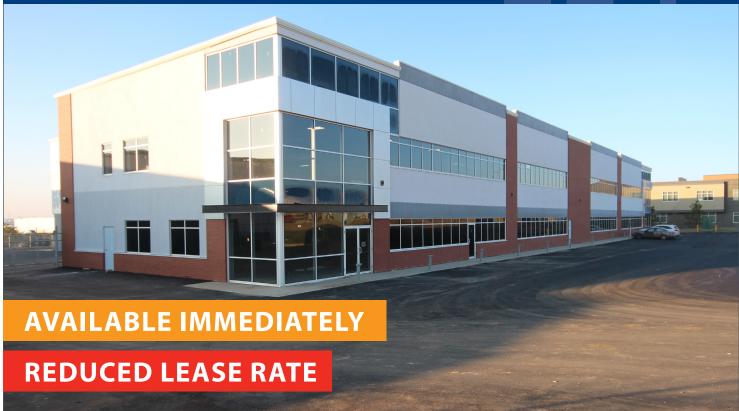

## FOR SALE OR LEASE 11,700 OR 25,890 SF AVAILABLE

Available: Immediately

Clear Height: 27' at south eaves 30' at north eaves Power: 400 amp, 480/277 volts, 3 phase

Op. Costs: TBD