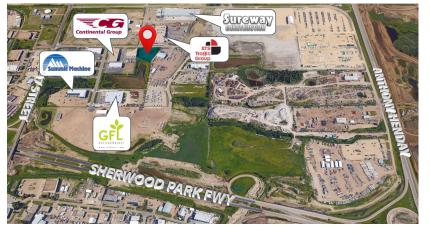

## FOR SALE OR LEASE 11,700 OR 25,890 SF AVAILABLE

## Partnership. Performance.



## Property Highlights

- 25,890 sf on 2.10 acres
- Exciting new development in Laurin Industrial Park with showcase curb appeal
- Heavy duty asphalt yard
- Zoned Medium Industrial (IM)
- Excellent access to 17 Street, Sherwood Park Fwy and Anthony Henday Drive
- Oversized grade loading doors
- Crane ready and heavy power

Avison Young Industrial Team 780.428.7850 edmonton.industrial@avisonyoung.com

# LAURIN

**INDUSTRIAL PARK** 

1409 - 90 AVENUE

STRATHCONA COUNTY, AB



### Site Plan



## Location Map



## **Property Details**

Address: 1409 - 90 Avenue

Zoning: IM - Medium Industrial

Legal Address: Plan 082 6916, Block 2, Lot 5

Lease Option:

Available: 11,700 sf

Loading: Grade 4 (16' x 16')
Lease Rate: \$14.00 net \$12.00 net
T.I. Allowances available

Available: Immediately

Clear Height: 27' at south eaves 30' at north eaves Power: 400 amp, 480/277 volts, 3 phase

Op. Costs: TBD

#### Sale Options:

Option A: 24,562 sf + 1,328 sf office on 2.10 acres Sale Price: \$6,200,000 Option B: 11,700 sf (Vendor will condo) ale Price: \$2,900,000

## Additional Details:

- Heavy duty asphalt throughout yard area
- R20 insulation
- Fenced and secured
- Energized parking