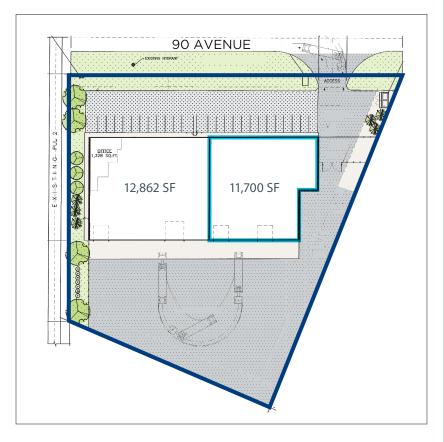

### Site Plan

#### Sale Options:

Option A: 24,562 sf + 1,328 sf office on 2.10 acres Sale Price: \$6,200,000 Option B: 11,700 sf (Vendor will condo) ale Price: \$2,900,000