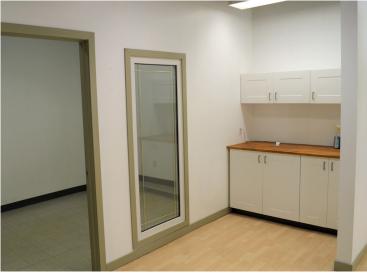

## ADDITIONAL HIGHLIGHTS

- Unit 6 build out includes:
  - 3 offices
  - boardroom
  - kitchenette
  - shared washroom
- Move-in ready
- Separate exterior extrance
- Close proximity to numerous amenities

#### **ADDITIONAL HIGHLIGHTS**

- Unit 102 build out includes:
  - 5 offices
  - boardroom
  - kitchenette
  - shared washroom
- Move-in ready
- Separate exterior extrance
- · Close proximity to numerous amenities