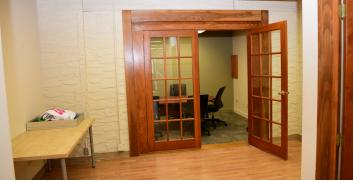

## HIGHLIGHTS

- 868 sq ft & 1,842 sq ft ± fully built out character office units
- Open high beam ceilings and exposed brick

 $\overline{ROYAL PAR}_{REALTY^{m}}$ 

- Each unit includes executive offices, boardroom, kitchenette and have a shared washroom
- · Ideal for many professional users including accountant, lawyer, consulting firms, administrative and more
- Fronting 119 Street with excellent access to Kingsway Avenue, minutes from the downtown core

## ADDITIONAL HIGHLIGHTS

- Unit 6 build out includes:
  - 3 offices
  - boardroom
  - kitchenette
  - shared washroom
- Move-in ready
- Separate exterior extrance
- Close proximity to numerous amenities

#### **ADDITIONAL HIGHLIGHTS**

- Unit 102 build out includes:
  - 5 offices
  - boardroom
  - kitchenette
  - shared washroom
- Move-in ready
- Separate exterior extrance
- · Close proximity to numerous amenities