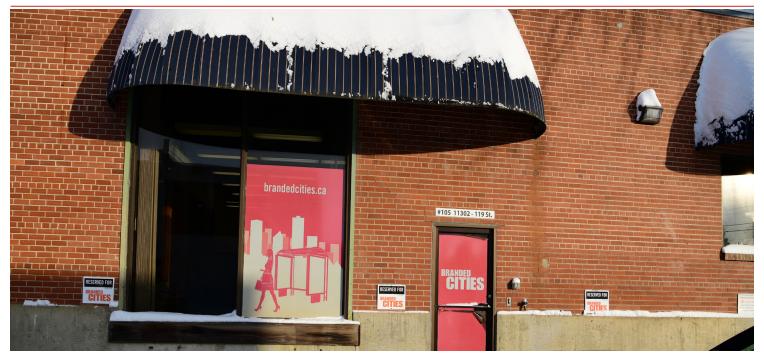

## 119 STREET CHARACTER OFFICE SPACE

11302-119 Street NW, Edmonton, AB

## HIGHLIGHTS

- 868 sq ft & 1,842 sq ft ± fully built out character office units
- Open high beam ceilings and exposed brick

 $\overline{ROYAL PAR}_{REALTY^{m}}$ 

- Each unit includes executive offices, boardroom, kitchenette and have a shared washroom
- · Ideal for many professional users including accountant, lawyer, consulting firms, administrative and more
- Fronting 119 Street with excellent access to Kingsway Avenue, minutes from the downtown core