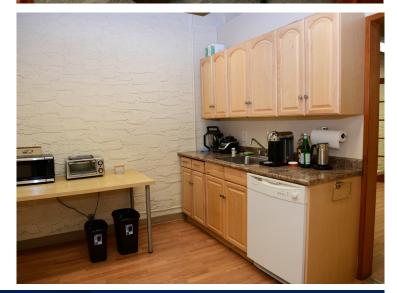

## HIGHLIGHTS

- 868 sq ft & 1,842 sq ft ± fully built out character office units
- Open high beam ceilings and exposed brick

 $\overline{ROYAL PAR}_{REALTY^{m}}$ 

- Each unit includes executive offices, boardroom, kitchenette and have a shared washroom
- · Ideal for many professional users including accountant, lawyer, consulting firms, administrative and more
- Fronting 119 Street with excellent access to Kingsway Avenue, minutes from the downtown core

## ADDITIONAL HIGHLIGHTS

- Unit 6 build out includes:
  - 3 offices
  - boardroom
  - kitchenette
  - shared washroom
- Move-in ready
- Separate exterior extrance
- Close proximity to numerous amenities

#### **ADDITIONAL HIGHLIGHTS**

- Unit 102 build out includes:
  - 5 offices
  - boardroom
  - kitchenette
  - shared washroom
- Move-in ready
- Separate exterior extrance
- · Close proximity to numerous amenities