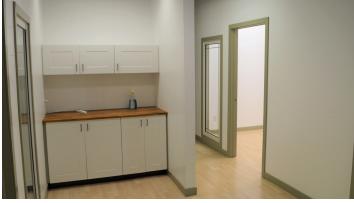

## ADDITIONAL HIGHLIGHTS

- Unit 6 build out includes:
  - 3 offices
  - boardroom
  - kitchenette
  - shared washroom
- Move-in ready
- Separate exterior extrance
- Close proximity to numerous amenities

#### **ADDITIONAL HIGHLIGHTS**

- Unit 102 build out includes:
  - 5 offices
  - boardroom
  - kitchenette
  - shared washroom
- Move-in ready
- Separate exterior extrance
- · Close proximity to numerous amenities