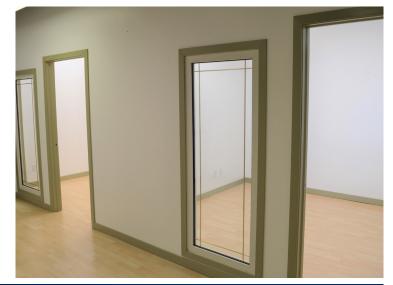

## HIGHLIGHTS

- 868 sq ft & 1,842 sq ft ± fully built out character office units
- Open high beam ceilings and exposed brick

 $\overline{ROYAL PAR}_{REALTY^{m}}$ 

- Each unit includes executive offices, boardroom, kitchenette and have a shared washroom
- · Ideal for many professional users including accountant, lawyer, consulting firms, administrative and more
- Fronting 119 Street with excellent access to Kingsway Avenue, minutes from the downtown core

## ADDITIONAL HIGHLIGHTS

- Unit 6 build out includes:
  - 3 offices
  - boardroom
  - kitchenette
  - shared washroom
- Move-in ready
- Separate exterior extrance
- Close proximity to numerous amenities