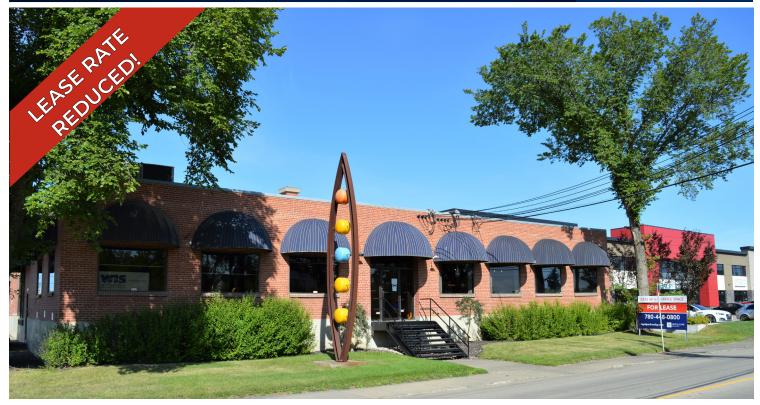

## 119 STREET CHARACTER OFFICE SPACE

11302-119 Street NW, Edmonton, AB

## HIGHLIGHTS

- 868 sq ft & 1,842 sq ft ± fully built out character office units
- Open high beam ceilings and exposed brick

 $\overline{ROYAL PAR}_{REALTY^{m}}$ 

- Each unit includes executive offices, boardroom, kitchenette and have a shared washroom
- · Ideal for many professional users including accountant, lawyer, consulting firms, administrative and more
- Fronting 119 Street with excellent access to Kingsway Avenue, minutes from the downtown core