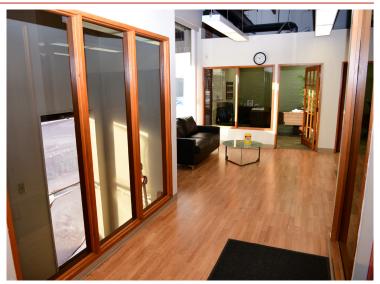

## HIGHLIGHTS

- 868 sq ft & 1,842 sq ft ± fully built out character office units
- Open high beam ceilings and exposed brick

 $\overline{ROYAL PAR}_{REALTY^{m}}$ 

- Each unit includes executive offices, boardroom, kitchenette and have a shared washroom
- · Ideal for many professional users including accountant, lawyer, consulting firms, administrative and more
- Fronting 119 Street with excellent access to Kingsway Avenue, minutes from the downtown core

## ADDITIONAL HIGHLIGHTS

- Unit 6 build out includes:
  - 3 offices
  - boardroom
  - kitchenette
  - shared washroom
- Move-in ready
- Separate exterior extrance
- Close proximity to numerous amenities

#### **ADDITIONAL HIGHLIGHTS**

- Unit 102 build out includes:
  - 5 offices
  - boardroom
  - kitchenette
  - shared washroom
- Move-in ready
- Separate exterior extrance
- · Close proximity to numerous amenities