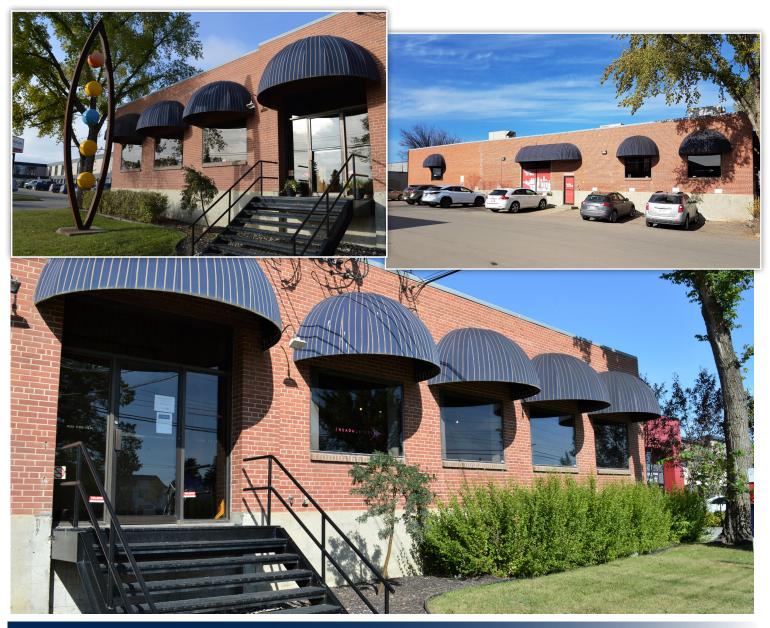

## 119 STREET CHARACTER OFFICE SPACE

11302-119 Street NW, Edmonton, AB

## HIGHLIGHTS

- 868 sq ft & 1,842 sq ft ± fully built out character office units
- Open high beam ceilings and exposed brick

 $\overline{ROYAL PAR}_{REALTY^{m}}$ 

- Each unit includes executive offices, boardroom, kitchenette and have a shared washroom
- · Ideal for many professional users including accountant, lawyer, consulting firms, administrative and more
- Fronting 119 Street with excellent access to Kingsway Avenue, minutes from the downtown core