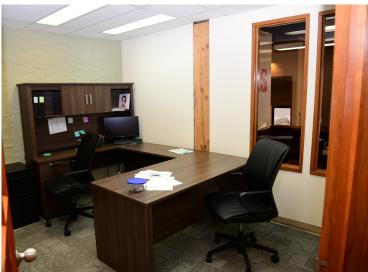

## ADDITIONAL HIGHLIGHTS

- Unit 6 build out includes:
  - 3 offices
  - boardroom
  - kitchenette
  - shared washroom
- Move-in ready
- Separate exterior extrance
- Close proximity to numerous amenities

#### **ADDITIONAL HIGHLIGHTS**

- Unit 102 build out includes:
  - 5 offices
  - boardroom
  - kitchenette
  - shared washroom
- Move-in ready
- Separate exterior extrance
- · Close proximity to numerous amenities