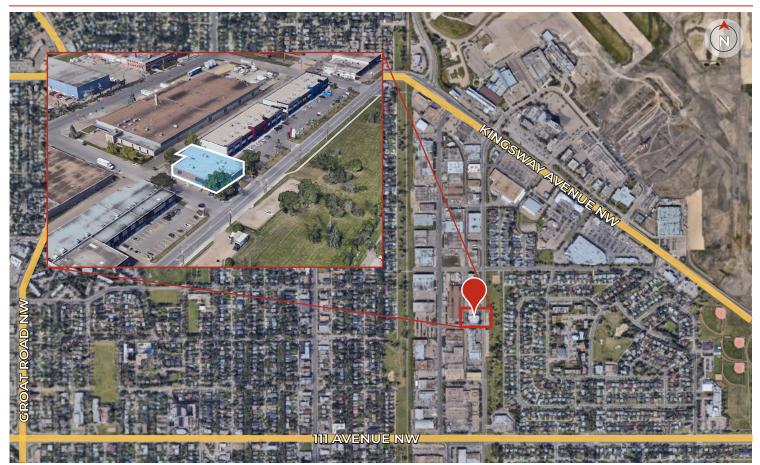

#### **PROPERTY LOCATION**

**T** 780.448.0800 **F** 780.426.3007 #201, 9038-51 Avenue, Edmonton, AB T6E 5X4

royalparkrealty.com

Quality Based on **Results**, Not **Promises.** 

 $\begin{array}{c} ROYAL PARK \\ REALTY^{\text{TM}} \end{array}$ 