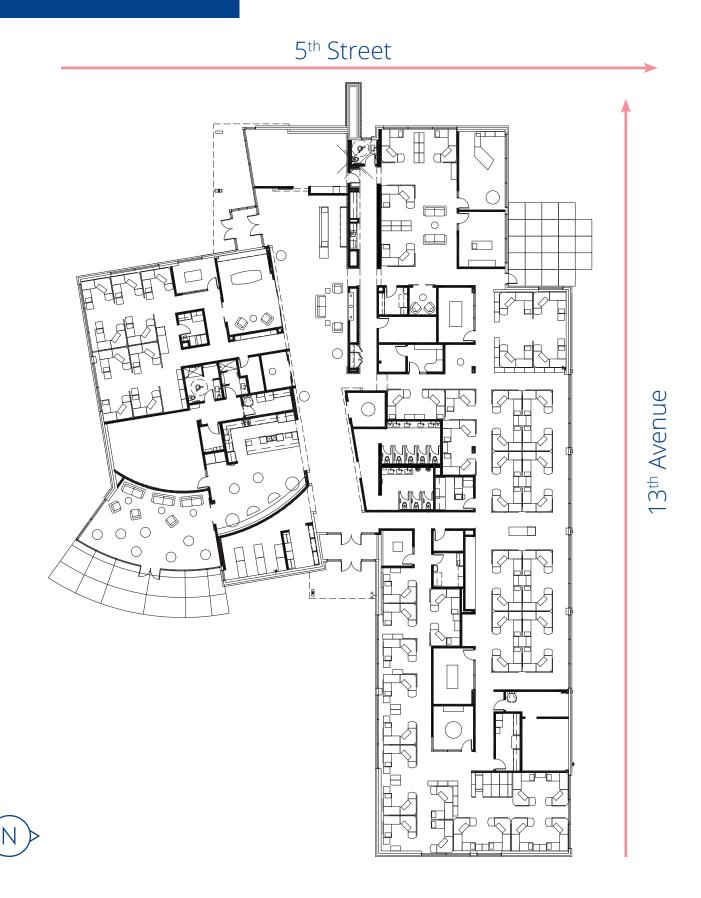

<br>± 100 stalls |
| Additional Yard  | ± 2.20 Acres availble                 |
|                  |                                       |



## ☐ Building ☐ Features

- Demisable layout available
- Modern finishes and high ceilings throughout the building
- Reception/waiting area provides a great first impression to visitors
- Fully equipped kitchen/ bistro area create an inviting space for employees and guests
- Fitness area with showers
- Several boardrooms and breakout areas available

- Large windows throughout provide an abundance of natural sunlight and connection to nature
- Programmable lighting: light sensitive dimming and LED lights
- Blinds throughout
- Card swipe security
- Advanced heating/ cooling systems
- Security cameras
- Barrier free washrooms









## Floor Plan



### Site Plan & Location



### **Location Highlights**

- Easily accessible from the Queen Elizabeth II Highway (Highway 2) and Airport Road.
- Only a two minute drive to Sparrow Drive, a busy corridor with several hospitality, retail and professional services
- Only minutes from the new commercial development beside the Edmonton International Airport: Costco, RedTail Landing Golf Club, Century Mile





















### **David Kraus**

### **Andres Mateluna**

Senior Vice President +1 780 264 8228

Associate Vice President +1 780 940 2894 David.Kraus@colliers.com Andres.Mateluna@colliers.com

### Jim Bijou

Senior Vice President +1 780 405 0222 Jim.Bijou@colliers.com

### **Charlie Gawlicki**

Associate +1 780 420 1590 Charlie.Gawlicki@colliers.com

This document has been prepared