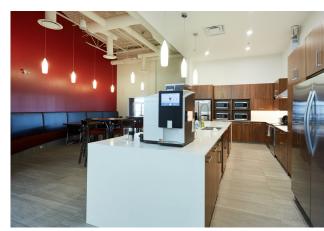

## ☐ Building ☐ Features

- Demisable layout available
- Modern finishes and high ceilings throughout the building
- Reception/waiting area provides a great first impression to visitors
- Fully equipped kitchen/ bistro area create an inviting space for employees and guests
- Fitness area with showers
- Several boardrooms and breakout areas available