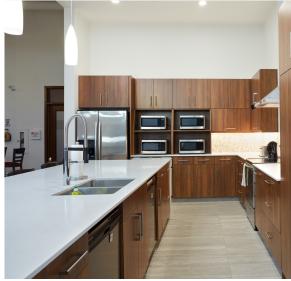

## ☐ Building ☐ Features

- Demisable layout available
- Modern finishes and high ceilings throughout the building
- Reception/waiting area provides a great first impression to visitors
- Fully equipped kitchen/ bistro area create an inviting space for employees and guests
- Fitness area with showers
- Several boardrooms and breakout areas available

- Large windows throughout provide an abundance of natural sunlight and connection to nature
- Programmable lighting: light sensitive dimming and LED lights
- Blinds throughout
- Card swipe security
- Advanced heating/ cooling systems
- Security cameras
- Barrier free washrooms