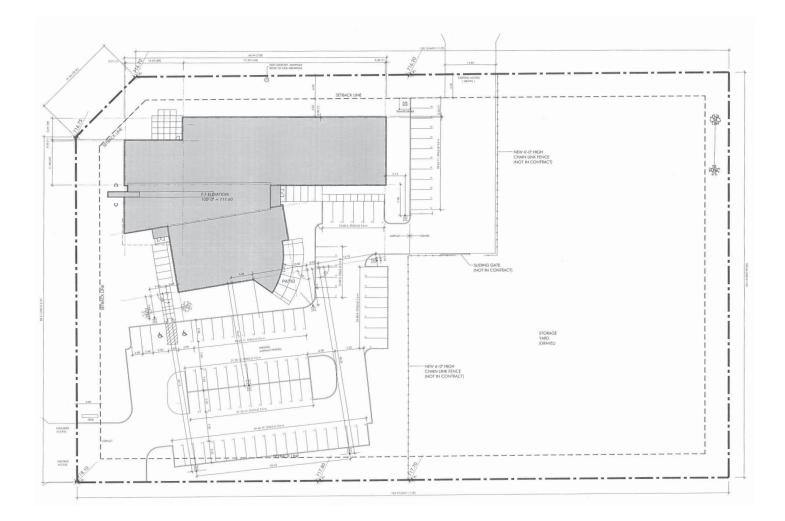

### Site Plan & Location

### **Location Highlights**

- Easily accessible from the Queen Elizabeth II Highway (Highway 2) and Airport Road.
- Only a two minute drive to Sparrow Drive, a busy corridor with several hospitality, retail and professional services
- Only minutes from the new commercial development beside the Edmonton International Airport: Costco, RedTail Landing Golf Club, Century Mile