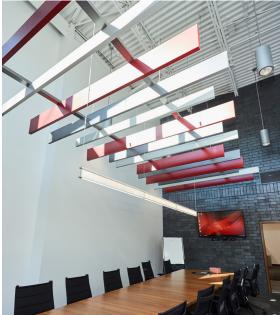

## ☐ Building ☐ Features

- Demisable layout available
- Modern finishes and high ceilings throughout the building
- Reception/waiting area provides a great first impression to visitors
- Fully equipped kitchen/ bistro area create an inviting space for employees and guests
- Fitness area with showers
- Several boardrooms and breakout areas available

- Large windows throughout provide an abundance of natural sunlight and connection to nature
- Programmable lighting: light sensitive dimming and LED lights
- Blinds throughout
- Card swipe security
- Advanced heating/ cooling systems
- Security cameras
- Barrier free washrooms