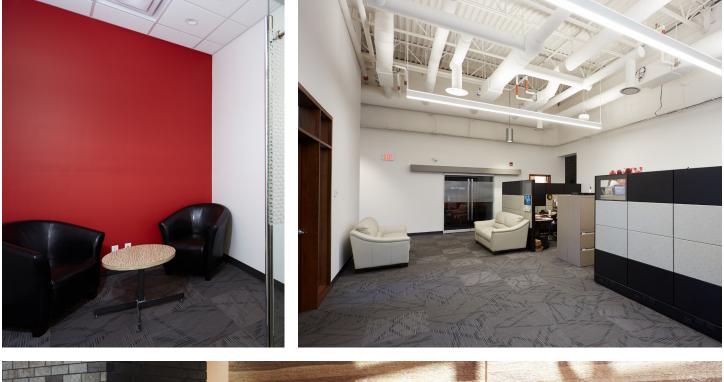

## ☐ Building ☐ Features

- Demisable layout available
- Modern finishes and high ceilings throughout the building
- Reception/waiting area provides a great first impression to visitors
- Fully equipped kitchen/ bistro area create an inviting space for employees and guests
- Fitness area with showers
- Several boardrooms and breakout areas available

- Large windows throughout provide an abundance of natural sunlight and connection to nature
- Programmable lighting: light sensitive dimming and LED lights
- Blinds throughout
- Card swipe security
- Advanced heating/ cooling systems
- Security cameras
- Barrier free washrooms