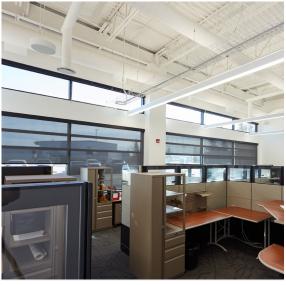

## ☐ Building ☐ Features

- Demisable layout available
- Modern finishes and high ceilings throughout the building
- Reception/waiting area provides a great first impression to visitors
- Fully equipped kitchen/ bistro area create an inviting space for employees and guests
- Fitness area with showers
- Several boardrooms and breakout areas available

- Large windows throughout provide an abundance of natural sunlight and connection to nature
- Programmable lighting: light sensitive dimming and LED lights
- Blinds throughout
- Card swipe security
- Advanced heating/ cooling systems
- Security cameras
- Barrier free washrooms