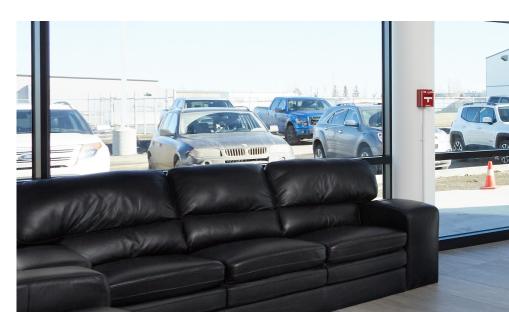

## ☐ Building ☐ Features

- Demisable layout available
- Modern finishes and high ceilings throughout the building
- Reception/waiting area provides a great first impression to visitors
- Fully equipped kitchen/ bistro area create an inviting space for employees and guests
- Fitness area with showers
- Several boardrooms and breakout areas available

- Large windows throughout provide an abundance of natural sunlight and connection to nature
- Programmable lighting: light sensitive dimming and LED lights
- Blinds throughout
- Card swipe security
- Advanced heating/ cooling systems
- Security cameras
- Barrier free washrooms