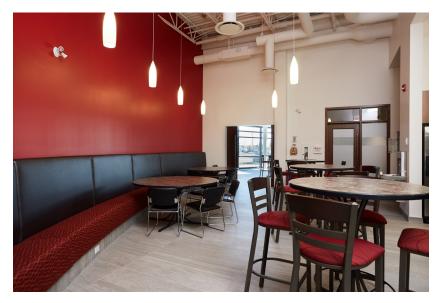

## ☐ Building ☐ Features

- Demisable layout available
- Modern finishes and high ceilings throughout the building
- Reception/waiting area provides a great first impression to visitors
- Fully equipped kitchen/ bistro area create an inviting space for employees and guests
- Fitness area with showers
- Several boardrooms and breakout areas available