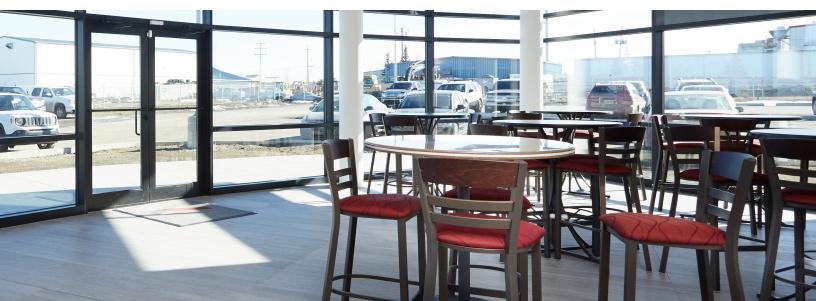

- Large windows throughout provide an abundance of natural sunlight and connection to nature
- Programmable lighting: light sensitive dimming and LED lights
- Blinds throughout
- Card swipe security
- Advanced heating/ cooling systems
- Security cameras
- Barrier free washrooms