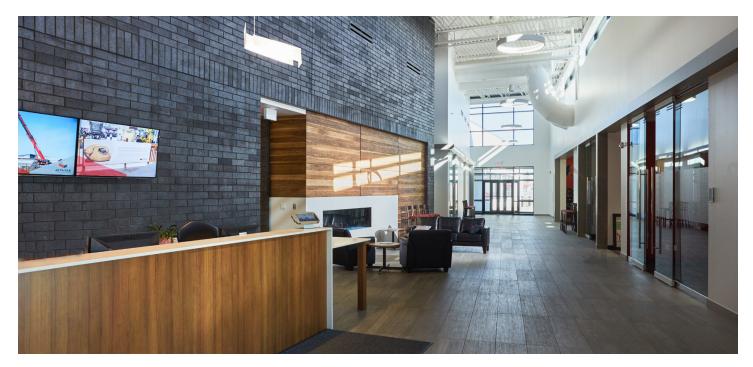

### ±21,123 SF of Stand Alone Modern Office Space Available

This opportunity features demisable layout options, modern finishes and high ceilings, and quick connections to major roadways.

## ☐ Building ☐ Features

- Demisable layout available
- Modern finishes and high ceilings throughout the building
- Reception/waiting area provides a great first impression to visitors
- Fully equipped kitchen/ bistro area create an inviting space for employees and guests
- Fitness area with showers
- Several boardrooms and breakout areas available

- Large windows throughout provide an abundance of natural sunlight and connection to nature
- Programmable lighting: light sensitive dimming and LED lights
- Blinds throughout
- Card swipe security
- Advanced heating/ cooling systems
- Security cameras
- Barrier free washrooms