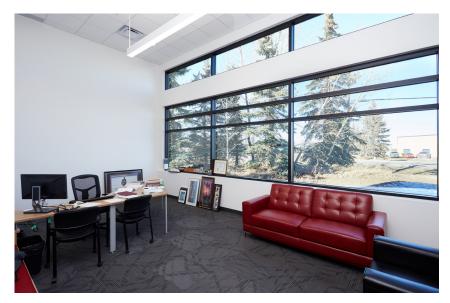

## ☐ Building ☐ Features

- Demisable layout available
- Modern finishes and high ceilings throughout the building
- Reception/waiting area provides a great first impression to visitors
- Fully equipped kitchen/ bistro area create an inviting space for employees and guests
- Fitness area with showers
- Several boardrooms and breakout areas available

- Large windows throughout provide an abundance of natural sunlight and connection to nature
- Programmable lighting: light sensitive dimming and LED lights
- Blinds throughout
- Card swipe security
- Advanced heating/ cooling systems
- Security cameras
- Barrier free washrooms