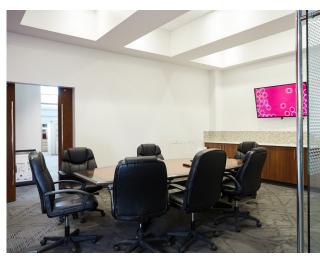

## ☐ Building ☐ Features

- Demisable layout available
- Modern finishes and high ceilings throughout the building
- Reception/waiting area provides a great first impression to visitors
- Fully equipped kitchen/ bistro area create an inviting space for employees and guests
- Fitness area with showers
- Several boardrooms and breakout areas available