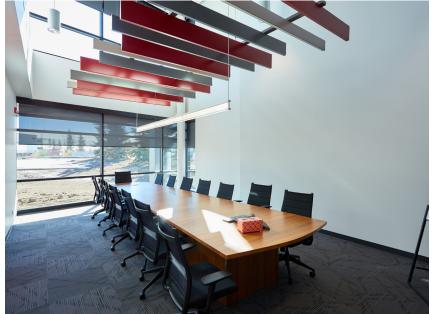

## ☐ Building ☐ Features

- Demisable layout available
- Modern finishes and high ceilings throughout the building
- Reception/waiting area provides a great first impression to visitors
- Fully equipped kitchen/ bistro area create an inviting space for employees and guests
- Fitness area with showers
- Several boardrooms and breakout areas available

- Large windows throughout provide an abundance of natural sunlight and connection to nature
- Programmable lighting: light sensitive dimming and LED lights
- Blinds throughout
- Card swipe security
- Advanced heating/ cooling systems
- Security cameras
- Barrier free washrooms