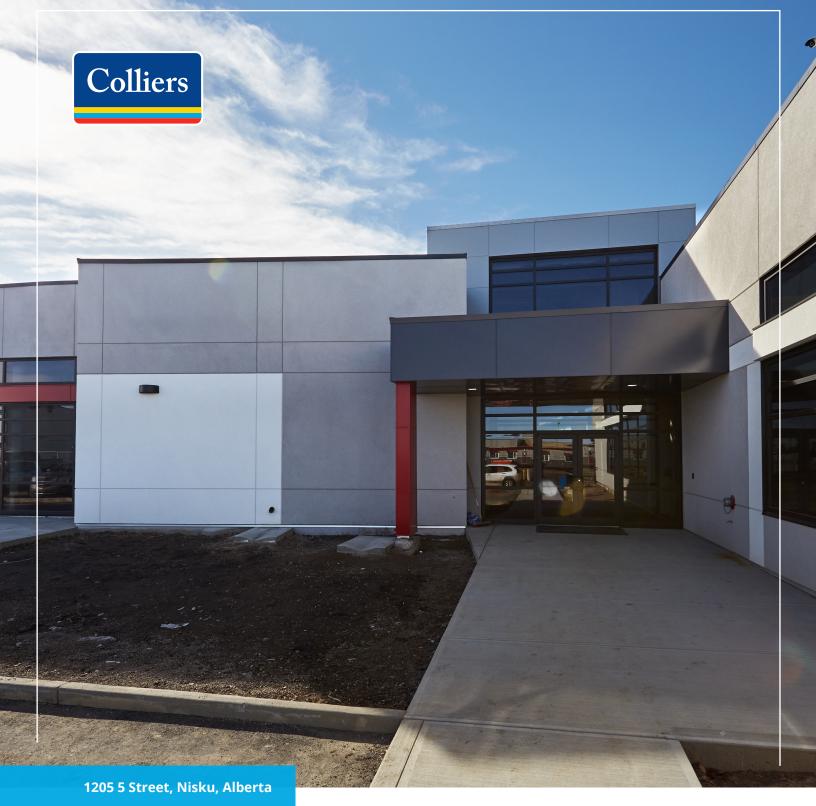

### ±21,123 SF of Stand Alone Modern Office Space Available

This opportunity features demisable layout options, modern finishes and high ceilings, and quick connections to major roadways.

### 1205 5 Street, Nisku, Alberta