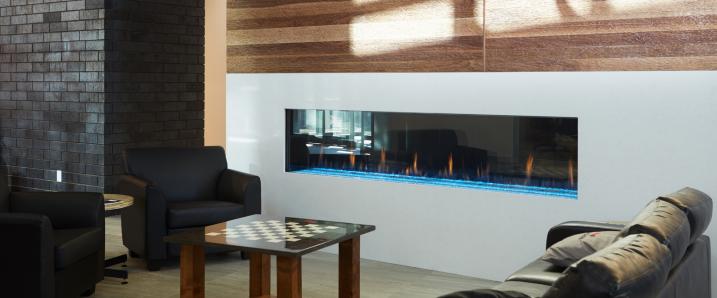

## ☐ Building ☐ Features

- Demisable layout available
- Modern finishes and high ceilings throughout the building
- Reception/waiting area provides a great first impression to visitors
- Fully equipped kitchen/ bistro area create an inviting space for employees and guests
- Fitness area with showers
- Several boardrooms and breakout areas available