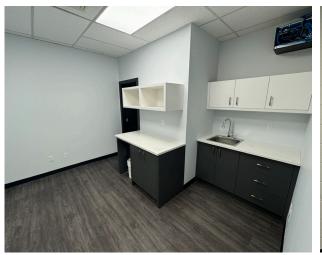

# **Property Highlights**

- +2nd floor office space available for lease
- + The space consists of two private offices, open work area, a kitchenette and one washroom
- +Close proximity to several amenities such as various restaurants, retailers and the Calgary International Airport
- + Excellent access to major transportation roads including McKnight Boulevard NE, Deerfoot Trail and 16th Avenue/Trans-Canada Highway