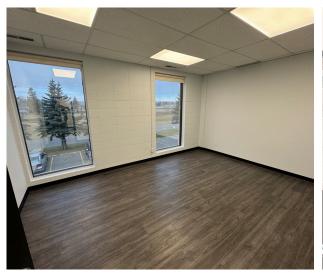

## 960 SF 2nd Floor Office Unit Available for Lease

# **Property Highlights**

- +2nd floor office space available for lease
- + The space consists of two private offices, open work area, a kitchenette and one washroom
- +Close proximity to several amenities such as various restaurants, retailers and the Calgary International Airport
- + Excellent access to major transportation roads including McKnight Boulevard NE, Deerfoot Trail and 16th Avenue/Trans-Canada Highway