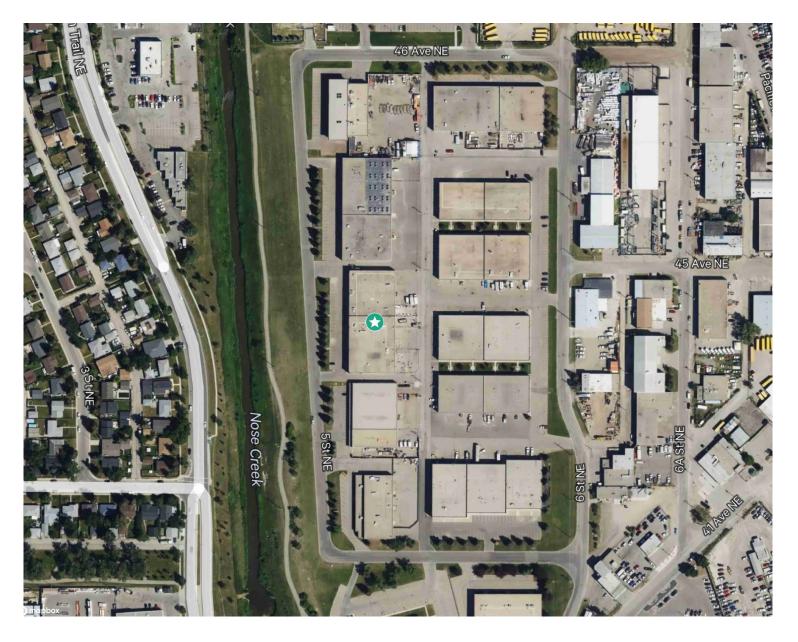

# 4500 5 Street NE, Unit 6

# Calgary, Alberta

#### 4500 5 Street NE, Unit 6

Calgary, Alberta | T2E 7C3