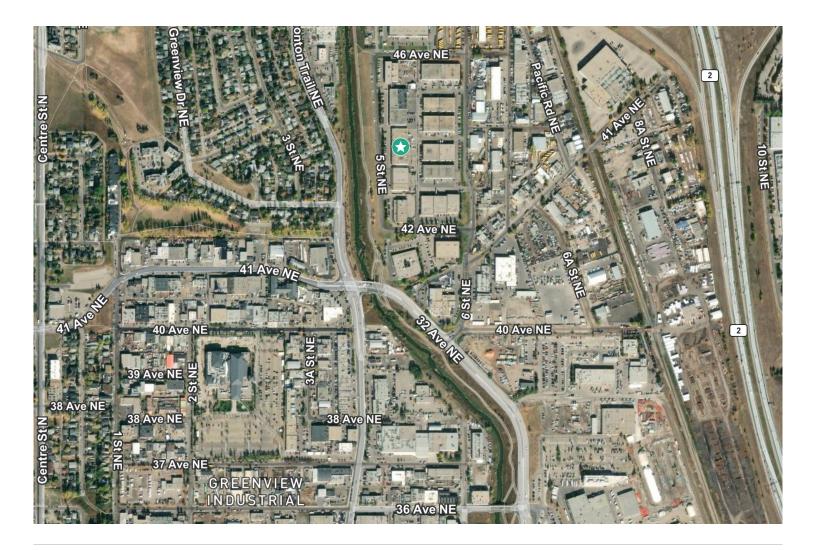

# **Property Highlights**

- +2nd floor office space available for lease
- + The space consists of two private offices, open work area, a kitchenette and one washroom
- +Close proximity to several amenities such as various restaurants, retailers and the Calgary International Airport
- + Excellent access to major transportation roads including McKnight Boulevard NE, Deerfoot Trail and 16th Avenue/Trans-Canada Highway