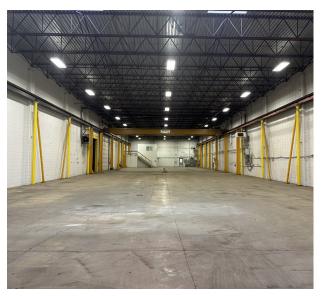

## **Property Summary**

| Legal Description: | Plan 7721481/ Block 2/ Lot 5                                                      |
|--------------------|-----------------------------------------------------------------------------------|
| Land Availible:    | +/- 2.40 Acres                                                                    |
| Building Size:     | Building 1: 23,200 SF<br>Building 2: 8,000 SF<br>Total: 31,200 SF                 |
| Zoning:            | BE (Business Employment)                                                          |
| Loading:           | Building 1: 3 Grade Doors (14' x 16')<br>Building 2: 4 Grade Doors (12x12)<br>TBC |
| Ceiling:           | 22′ 10″ - 24′ Clear                                                               |
| Power:             | (TBC) 3 Phase 4 Wire 600(A) 208(V)                                                |
| Property Taxes:    | \$3.02 PSF (2024 Estimate)                                                        |
| Rental Rate:       | \$14.00 psf                                                                       |
| Cranes             | 1 x 5 Ton (17' underhook)<br>1 x 5 Ton(18'6" underhook)                           |