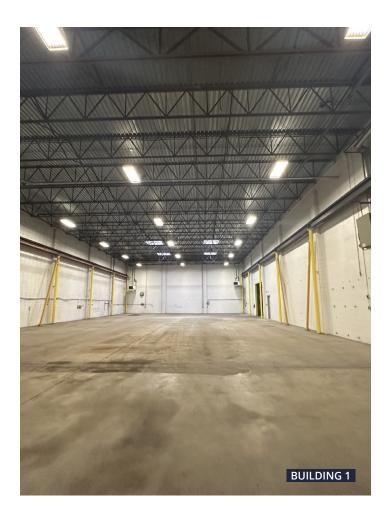

## **Property Summary**

| Legal Description: | Plan 7721481/ Block 2/ Lot 5                                                      |
|--------------------|-----------------------------------------------------------------------------------|
| Land Availible:    | +/- 2.40 Acres                                                                    |
| Building Size:     | Building 1: 23,200 SF<br>Building 2: 8,000 SF<br>Total: 31,200 SF                 |
| Zoning:            | BE (Business Employment)                                                          |
| Loading:           | Building 1: 3 Grade Doors (14' x 16')<br>Building 2: 4 Grade Doors (12x12)<br>TBC |
| Ceiling:           | 22′ 10″ - 24′ Clear                                                               |
| Power:             | (TBC) 3 Phase 4 Wire 600(A) 208(V)                                                |
| Property Taxes:    | \$3.02 PSF (2024 Estimate)                                                        |
| Rental Rate:       | \$14.00 psf                                                                       |
| Cranes             | 1 x 5 Ton (17' underhook)<br>1 x 5 Ton(18'6" underhook)                           |