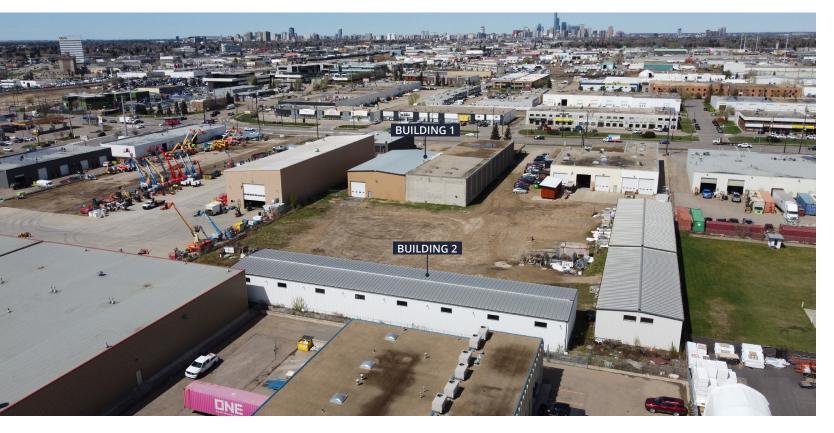

## 9759 - 51 Avenue, Edmonton

## **Property Summary**

| Legal Description: | Plan 7721481/ Block 2/ Lot 5                                                      |
|--------------------|-----------------------------------------------------------------------------------|
| Land Availible:    | +/- 2.40 Acres                                                                    |
| Building Size:     | Building 1: 23,200 SF<br>Building 2: 8,000 SF<br>Total: 31,200 SF                 |
| Zoning:            | BE (Business Employment)                                                          |
| Loading:           | Building 1: 3 Grade Doors (14' x 16')<br>Building 2: 4 Grade Doors (12x12)<br>TBC |
| Ceiling:           | 22′ 10″ - 24′ Clear                                                               |
| Power:             | (TBC) 3 Phase 4 Wire 600(A) 208(V)                                                |
| Property Taxes:    | \$3.02 PSF (2024 Estimate)                                                        |
| Rental Rate:       | \$14.00 psf                                                                       |
| Cranes             | 1 x 5 Ton (17' underhook)<br>1 x 5 Ton(18'6" underhook)                           |