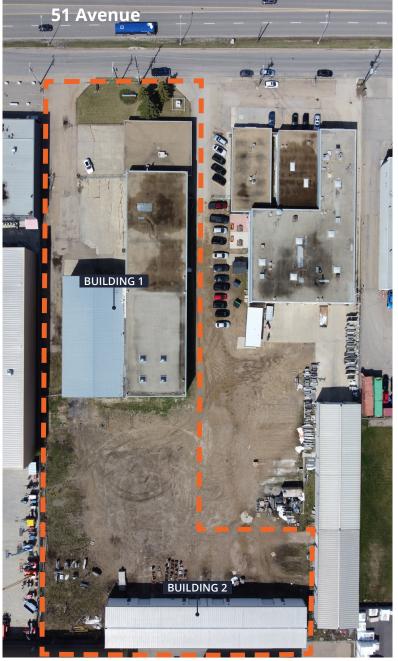

## 9759 - 51 Avenue, Edmonton

## **Property Summary**

| Legal Description: | Plan 7721481/ Block 2/ Lot 5                                                      |
|--------------------|-----------------------------------------------------------------------------------|
| Land Availible:    | +/- 2.40 Acres                                                                    |
| Building Size:     | Building 1: 23,200 SF<br>Building 2: 8,000 SF<br>Total: 31,200 SF                 |
| Zoning:            | BE (Business Employment)                                                          |
| Loading:           | Building 1: 3 Grade Doors (14' x 16')<br>Building 2: 4 Grade Doors (12x12)<br>TBC |
| Ceiling:           | 22′ 10″ - 24′ Clear                                                               |
| Power:             | (TBC) 3 Phase 4 Wire 600(A) 208(V)                                                |
| Property Taxes:    | \$3.02 PSF (2024 Estimate)                                                        |
| Rental Rate:       | \$14.00 psf                                                                       |
| Cranes             | 1 x 5 Ton (17' underhook)<br>1 x 5 Ton(18'6" underhook)                           |