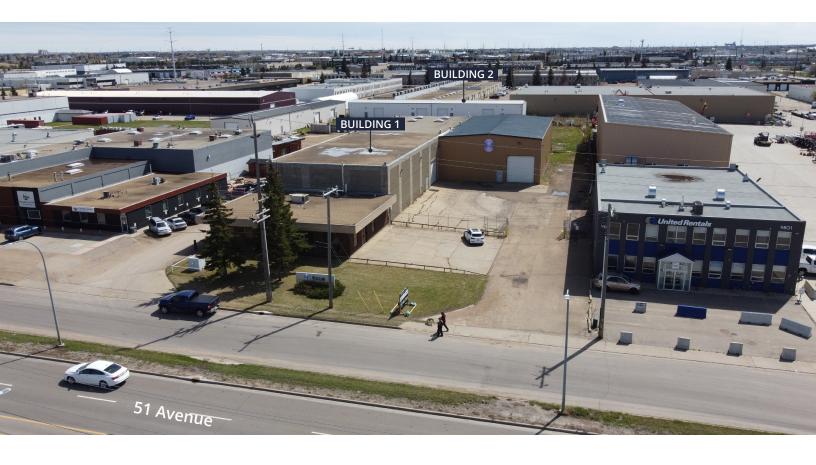

## 9759 - 51 Avenue, Edmonton

## **Property Summary**

| Legal Description: | Plan 7721481/ Block 2/ Lot 5                                                      |
|--------------------|-----------------------------------------------------------------------------------|
| Land Availible:    | +/- 2.40 Acres                                                                    |
| Building Size:     | Building 1: 23,200 SF<br>Building 2: 8,000 SF<br>Total: 31,200 SF                 |
| Zoning:            | BE (Business Employment)                                                          |
| Loading:           | Building 1: 3 Grade Doors (14' x 16')<br>Building 2: 4 Grade Doors (12x12)<br>TBC |
| Ceiling:           | 22′ 10″ - 24′ Clear                                                               |
| Power:             | (TBC) 3 Phase 4 Wire 600(A) 208(V)                                                |
| Property Taxes:    | \$3.02 PSF (2024 Estimate)                                                        |
| Rental Rate:       | \$14.00 psf                                                                       |
| Cranes             | 1 x 5 Ton (17' underhook)<br>1 x 5 Ton(18'6" underhook)                           |