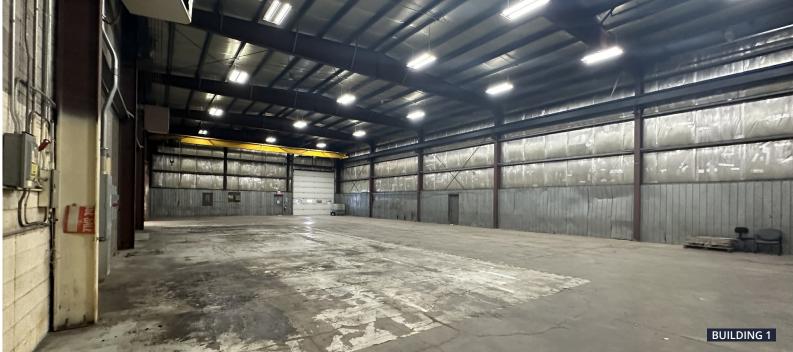

## 31,200 sf on 2.40 Acres

- Excellent visibility fronting 51st Avenue in south Edmonton
- Close proximity to Whitemud Drive, Gateway Boulevard & 91st Street
- Modern office space with a mix of offices and open workspace
- Clear space warehouse with cranes in place (2-5 ton)
- Drive-thru loading & trench sump in warehouse
- Fenced & gated yard

## **Property Summary**

| Legal Description: | Plan 7721481/ Block 2/ Lot 5                                                      |
|--------------------|-----------------------------------------------------------------------------------|
| Land Availible:    | +/- 2.40 Acres                                                                    |
| Building Size:     | Building 1: 23,200 SF<br>Building 2: 8,000 SF<br>Total: 31,200 SF                 |
| Zoning:            | BE (Business Employment)                                                          |
| Loading:           | Building 1: 3 Grade Doors (14' x 16')<br>Building 2: 4 Grade Doors (12x12)<br>TBC |
| Ceiling:           | 22′ 10″ - 24′ Clear                                                               |
| Power:             | (TBC) 3 Phase 4 Wire 600(A) 208(V)                                                |
| Property Taxes:    | \$3.02 PSF (2024 Estimate)                                                        |
| Rental Rate:       | \$14.00 psf                                                                       |
| Cranes             | 1 x 5 Ton (17' underhook)<br>1 x 5 Ton(18'6" underhook)                           |