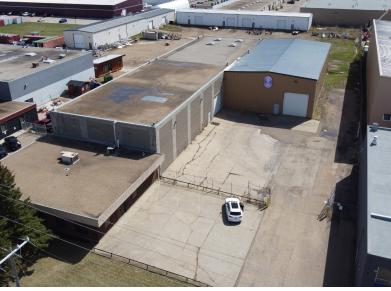

## 31,200 sf on 2.40 Acres

- Excellent visibility fronting 51st Avenue in south Edmonton
- Close proximity to Whitemud Drive, Gateway Boulevard & 91st Street
- Modern office space with a mix of offices and open workspace
- Clear space warehouse with cranes in place (2-5 ton)
- Drive-thru loading & trench sump in warehouse
- Fenced & gated yard

## 9759 - 51 Avenue, Edmonton

## **Property Summary**

| Legal Description: | Plan 7721481/ Block 2/ Lot 5                                                      |
|--------------------|-----------------------------------------------------------------------------------|
| Land Availible:    | +/- 2.40 Acres                                                                    |
| Building Size:     | Building 1: 23,200 SF<br>Building 2: 8,000 SF<br>Total: 31,200 SF                 |
| Zoning:            | BE (Business Employment)                                                          |
| Loading:           | Building 1: 3 Grade Doors (14' x 16')<br>Building 2: 4 Grade Doors (12x12)<br>TBC |
| Ceiling:           | 22′ 10″ - 24′ Clear                                                               |
| Power:             | (TBC) 3 Phase 4 Wire 600(A) 208(V)                                                |
| Property Taxes:    | \$3.02 PSF (2024 Estimate)                                                        |
| Rental Rate:       | \$14.00 psf                                                                       |
| Cranes             | 1 x 5 Ton (17' underhook)<br>1 x 5 Ton(18'6" underhook)                           |