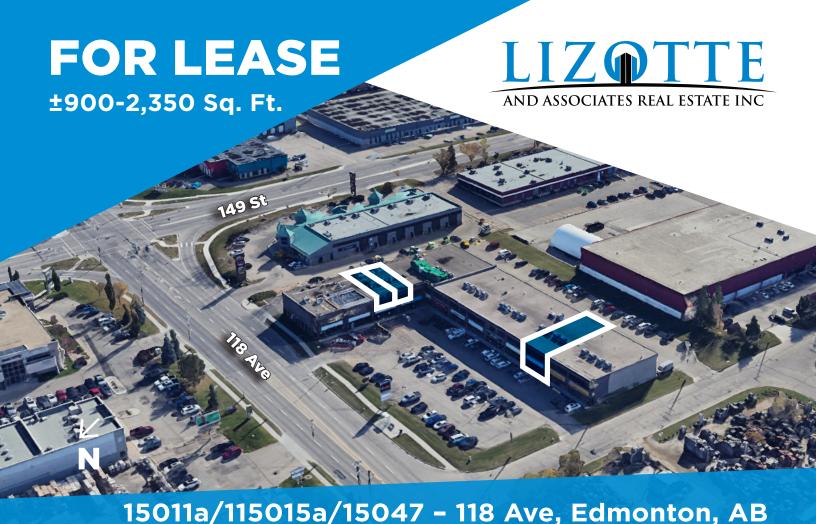

## LEEMAR CENTER

### **Property Highlights**

- Easy and quick access to major roads including 149 Street, 118 Avenue and minutes away from 170 Street and Yellowhead Hwy
- 1 Office and 2 washrooms available
- Open store front
- Loading grade door
- Surrounded by established businesses and amenities
- Two 900 Sq. Ft. Second floor office spaces available

### **Property Information**

Municipal Address: 15047 - 118 Avenue NW, Edmonton, AB

Legal Address: Lot 1, Block 2, Plan 9923439

**Size: 15047** 2,350 Sq. Ft. (+/-)

**15011a** 900 Sq. Ft. (+/-) \*Office only **15015a** 900 Sq. Ft. (+/-) \*Office only

**Zoning:** Business Employment (BE)

Parking: Front and Rear of the building

Power: 100 Amp, 120 Volt, Single Phase

**Heating:** Forced Air

Loading: 12'X 14' Grade

Possession: Immediate/negotiable