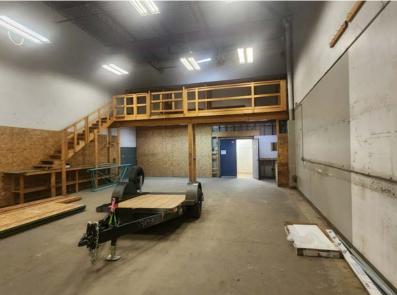

Unit 15047

# **ADDITIONAL INFORMATION**

- LED lighting;
- Telus Fiber;
- Surface parking stalls;
- Floor Drain;

Unit 15011a - Second Floor Office