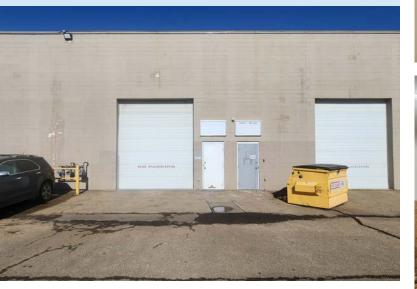

# **ADDITIONAL INFORMATION**

- LED lighting;
- Telus Fiber;
- Surface parking stalls;
- Floor Drain;

Unit 15011a - Second Floor Office

**Zoning:** Business Employment (BE)

Parking: Front and Rear of the building

Power: 100 Amp, 120 Volt, Single Phase

**Heating:** Forced Air

Loading: 12'X 14' Grade

Possession: Immediate/negotiable