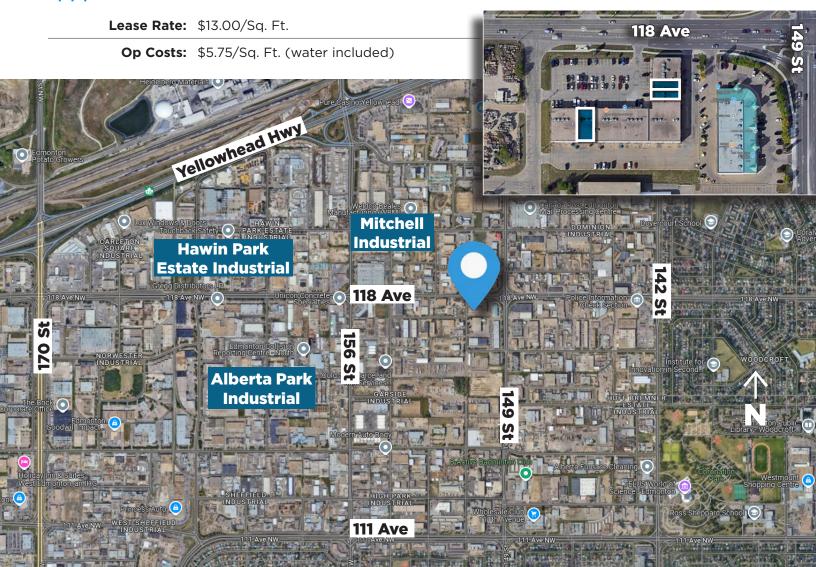

### **Property Highlights**

- Easy and quick access to major roads including 149 Street, 118 Avenue and minutes away from 170 Street and Yellowhead Hwy
- 1 Office and 2 washrooms available
- Open store front
- Loading grade door
- Surrounded by established businesses and amenities
- Two 900 Sq. Ft. Second floor office spaces available

### **Property Information**

Municipal Address: 15047 - 118 Avenue NW, Edmonton, AB

Legal Address: Lot 1, Block 2, Plan 9923439

**Size: 15047** 2,350 Sq. Ft. (+/-)

**15011a** 900 Sq. Ft. (+/-) \*Office only **15015a** 900 Sq. Ft. (+/-) \*Office only

**Zoning:** Business Employment (BE)

Parking: Front and Rear of the building

Power: 100 Amp, 120 Volt, Single Phase

**Heating:** Forced Air

Loading: 12'X 14' Grade

Possession: Immediate/negotiable