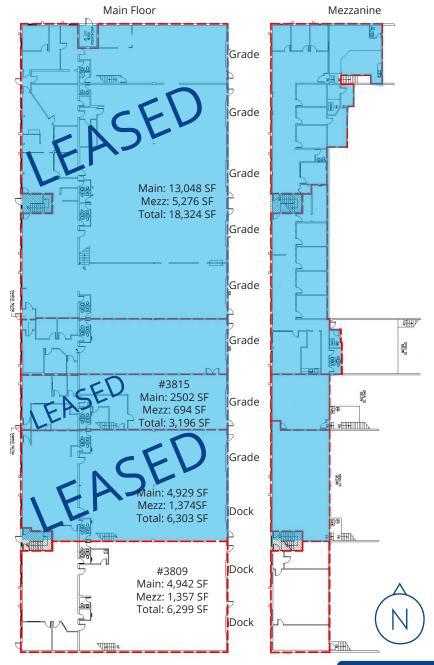

## Property Overview

| Legal Address         | Plan 8021058, Block 20, Lot 14     |
|-----------------------|------------------------------------|
| Zoning                | Medium Industrial (IM)             |
| <b>Building Area</b>  | 6,299 SF                           |
| Ceiling Height        | 19'                                |
| Lighting              | LED                                |
| Loading               | Dock (2)                           |
| Power                 | 100 amp   120 / 208 volt   3-Phase |
| Asking Lease Rate     | \$9.50 PSF                         |
| <b>Operating Cost</b> | \$5.14 PSF                         |
| Available             | Immediately                        |
|                       |                                    |