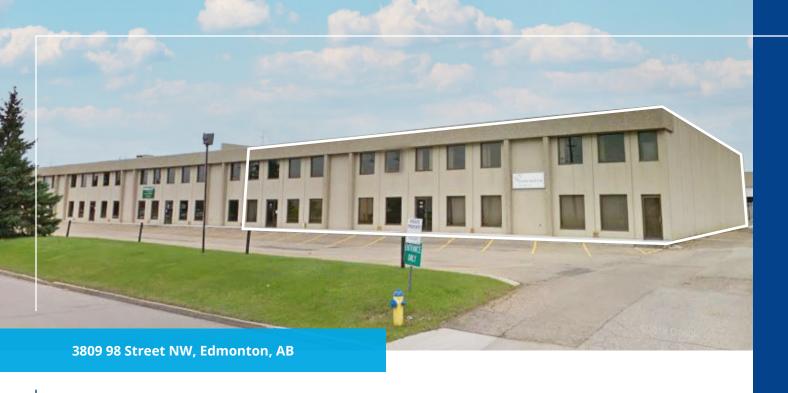

Industrial office/warehouse bays **for lease** 

- Opportunity to secure unit located at the corner lot near the intersection of 98 Street and 39 Avenue
- Well-maintained shop facility built in 2009
- Facility includes:
  - Functional office layout
  - Generous marshalling area & drive around access
  - Abundant site & street parking