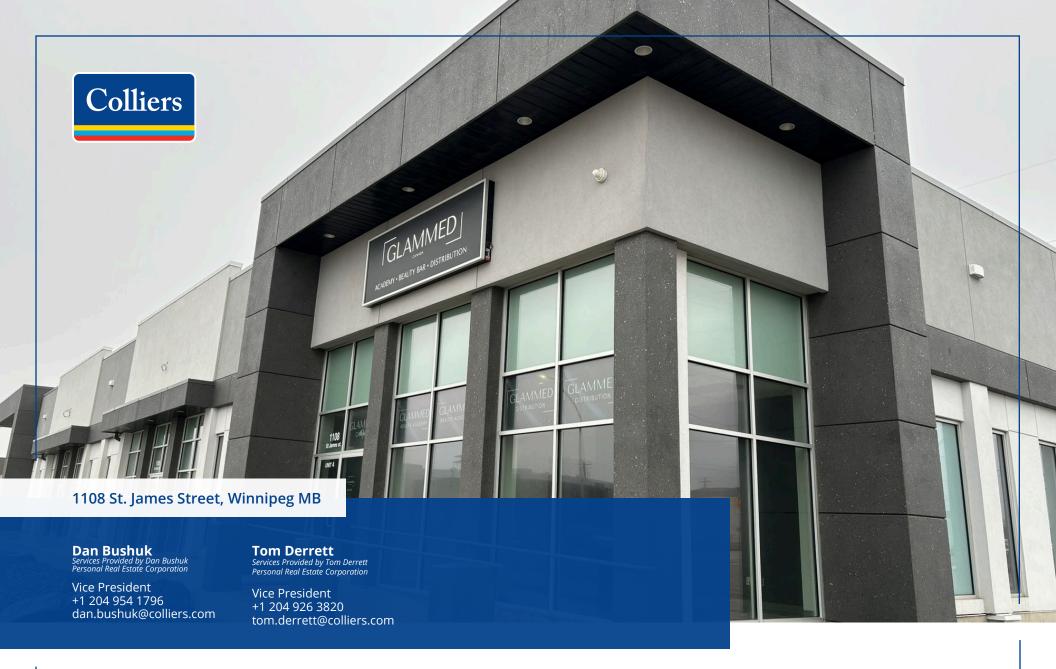

Office/showroom space located in the St. James commercial node

1108 St. James Street, Winnipeg MB

St. James commercial node provides close proximity to major transportation arteries and the airport, facilitating seamless connectivity and accessibility for businesses and customers.

## Property Overview

1108 St. James Street is a multi-tenant building located at the corner of St. James and Sargent Ave.

With its strategic location near major transportation routes and the Winnipeg James Armstrong Richardson International Airport, the St. James commercial node serves as a convenient gateway for commerce and trade.