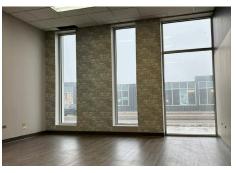

- · Ample on site parking
- Pylon signage opportunity
- Excellent exposure fronting St. James Street
- Existing buildout in place

| Available units | 3-4<br>7       | 4,121 SF<br>1,135 SF |  |
|-----------------|----------------|----------------------|--|
| Asking rate     | \$18.00/SF net |                      |  |
| Additional rent | \$9.94/SF      |                      |  |
| Zoning          | C2             |                      |  |
| Available       | Immediately    |                      |  |