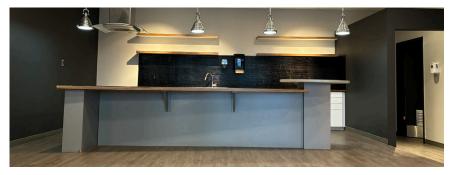

- · Ample on site parking
- Pylon signage opportunity
- Excellent exposure fronting St. James Street
- Existing buildout in place

| Available units | 3-4<br>7       | 4,121 SF<br>1,135 SF |  |
|-----------------|----------------|----------------------|--|
| Asking rate     | \$18.00/SF net |                      |  |
| Additional rent | \$9.94/SF      |                      |  |
| Zoning          | C2             |                      |  |
| Available       | Immediately    |                      |  |