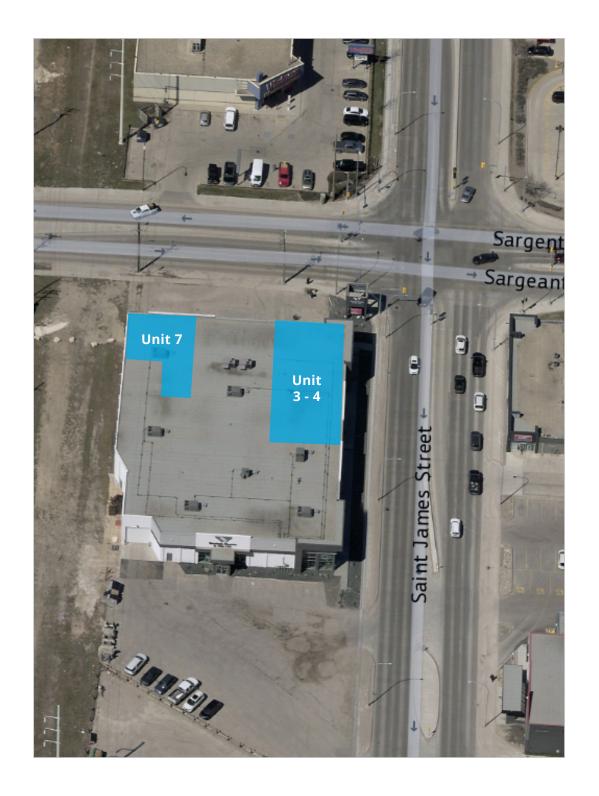

## Property Overview

1108 St. James Street is a multi-tenant building located at the corner of St. James and Sargent Ave.

With its strategic location near major transportation routes and the Winnipeg James Armstrong Richardson International Airport, the St. James commercial node serves as a convenient gateway for commerce and trade.

- · Ample on site parking
- Pylon signage opportunity
- Excellent exposure fronting St. James Street
- Existing buildout in place

| Available units | 3-4<br>7       | 4,121 SF<br>1,135 SF |  |
|-----------------|----------------|----------------------|--|
| Asking rate     | \$18.00/SF net |                      |  |
| Additional rent | \$9.94/SF      |                      |  |
| Zoning          | C2             |                      |  |
| Available       | Immediately    |                      |  |