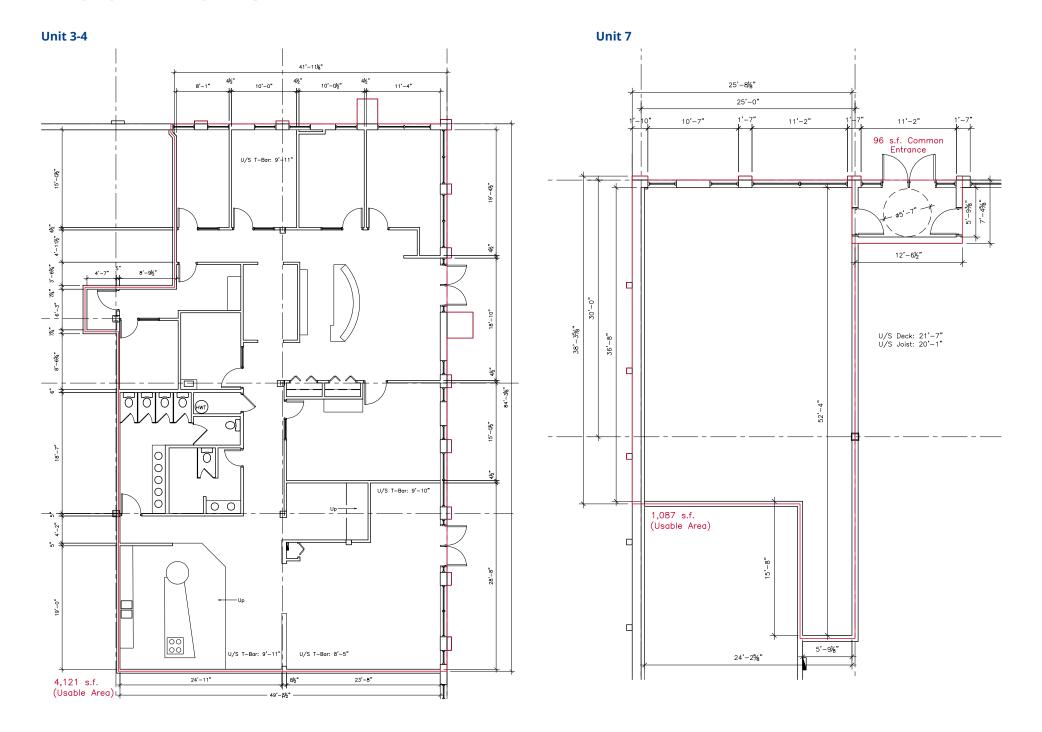

- · Ample on site parking
- Pylon signage opportunity
- Excellent exposure fronting St. James Street
- Existing buildout in place

| Available units | 3-4<br>7       | 4,121 SF<br>1,135 SF |  |
|-----------------|----------------|----------------------|--|
| Asking rate     | \$18.00/SF net |                      |  |
| Additional rent | \$9.94/SF      |                      |  |
| Zoning          | C2             |                      |  |
| Available       | Immediately    |                      |  |

## Floor Plans

This document has been prepared by Colliers for advertising and general information only. Colliers makes no guarantees, representations or warranties of any kind, expressed or implied, regarding the information including, but not limited to, warranties of content, accuracy and reliability. Any interested party should undertake their own inquiries as to the accuracy of the information. Colliers excludes unequivocally all inferred or implied terms, conditions and warranties arising out of this document and excludes all liability for loss and damages arising there from. This publication is the copyrighted property of Colliers and/or its licensor(s). Copyright © 2024. All rights reserved. This communication is not intended to cause or induce breach of an existing listing agreement. Pratt McGarry Inc. o/a Colliers International