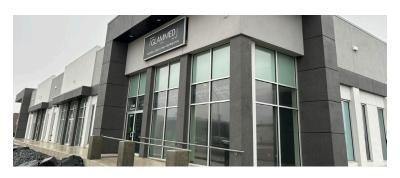

## Property Overview

1108 St. James Street is a multi-tenant building located at the corner of St. James and Sargent Ave.

With its strategic location near major transportation routes and the Winnipeg James Armstrong Richardson International Airport, the St. James commercial node serves as a convenient gateway for commerce and trade.

- · Ample on site parking
- Pylon signage opportunity
- Excellent exposure fronting St. James Street
- Existing buildout in place

| Available units | 3-4<br>7       | 4,121 SF<br>1,135 SF |  |
|-----------------|----------------|----------------------|--|
| Asking rate     | \$18.00/SF net |                      |  |
| Additional rent | \$9.94/SF      |                      |  |
| Zoning          | C2             |                      |  |
| Available       | Immediately    |                      |  |