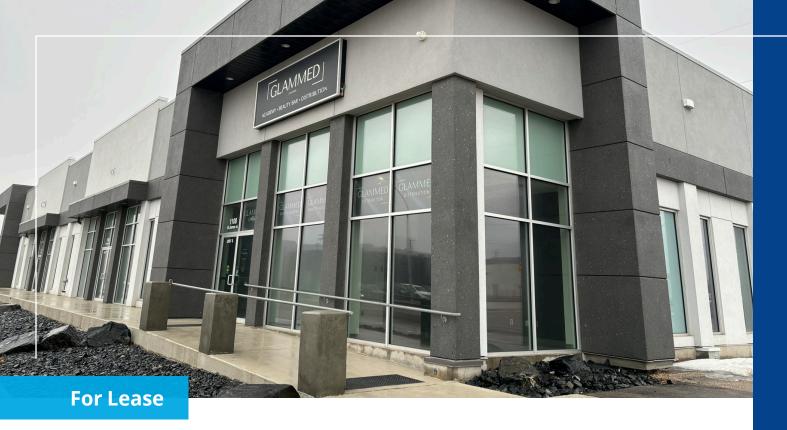

Office/showroom space located in the St. James commercial node

1108 St. James Street, Winnipeg MB

St. James commercial node provides close proximity to major transportation arteries and the airport, facilitating seamless connectivity and accessibility for businesses and customers.

## Property Overview

1108 St. James Street is a multi-tenant building located at the corner of St. James and Sargent Ave.

With its strategic location near major transportation routes and the Winnipeg James Armstrong Richardson International Airport, the St. James commercial node serves as a convenient gateway for commerce and trade.