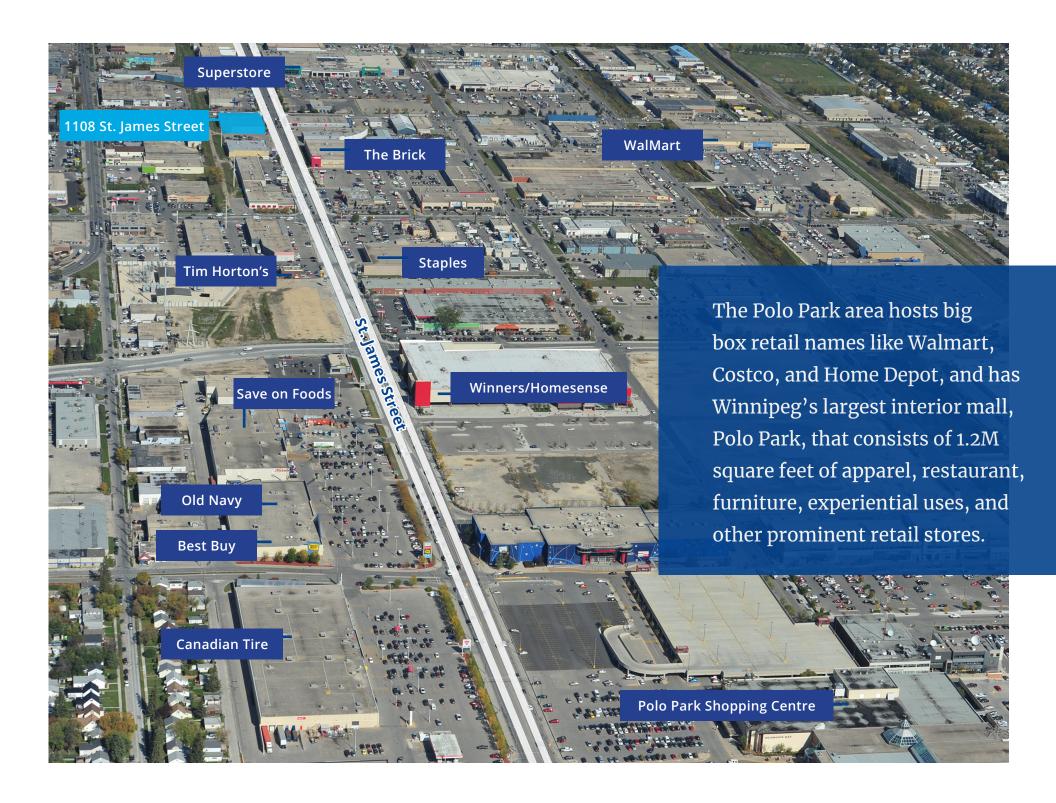

Office/showroom space located in the St. James commercial node

1108 St. James Street, Winnipeg MB

St. James commercial node provides close proximity to major transportation arteries and the airport, facilitating seamless connectivity and accessibility for businesses and customers.

## Property Overview

1108 St. James Street is a multi-tenant building located at the corner of St. James and Sargent Ave.

With its strategic location near major transportation routes and the Winnipeg James Armstrong Richardson International Airport, the St. James commercial node serves as a convenient gateway for commerce and trade.