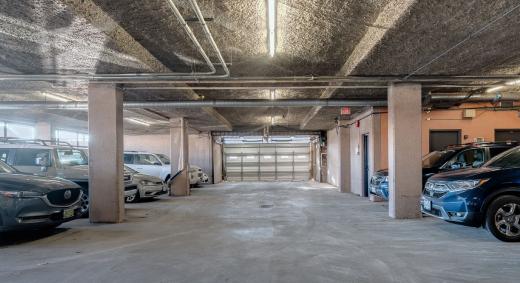

#### **Owner-Occupier/Investment Highlights**

- Fully furnished office building with high-quality improvements
- Vacant possession
- Passenger elevator
- Fenced site with 29 secured parking stalls
- 2.5 km from Downtown Vancouver
- High profile location visible from Powell Street and Franklin Street
- Excellent views of the North Shore mountains

# PROPERTY DETAILS

| Civic Address: | 1285 Franklin Street, Vancouver                                                                             |
|----------------|-------------------------------------------------------------------------------------------------------------|
| PID:           | 008-171-955,008-171-955,<br>008-184-101                                                                     |
| Building Size: | 15,168 SF                                                                                                   |
| Site Size:     | 15,762 SF                                                                                                   |
| Parking:       | 14 Under ground stalls<br>15 Surface stalls                                                                 |
| Zoning:        | M-2 Industrial Permitting a wide range of manufacturing, self-storage, wholesaling, service and office uses |
| Sale Price:    | \$11,000,000                                                                                                |
| Lease Rate:    | \$25.00 PSF (Net)<br>Additional Rent: TBD                                                                   |