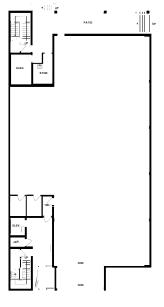

r/Investment Highlights**

- Fully furnished office building with high-quality improvements
- Vacant possession
- Passenger elevator
- Fenced site with 29 secured parking stalls
- 2.5 km from Downtown Vancouver
- High profile location visible from Powell Street and Franklin Street
- Excellent views of the North Shore mountains

#### Available Area (SF):

| First Floor:  | Secured Parkade |
|---------------|-----------------|
| Second Floor: | 7,584 SF        |
| Third Floor:  | 7,584 SF        |
| Total:        | 15,168 SF       |

1285 Franklin Street is strategically located in between a key arterial road network: Hastings Street, Powell Street and Clark Drive. Downtown Vancouver is a 5-minute Drive to the West and the Trans-Canada Highway is only an 8-minute drive to the East.















Second Floor



Third Floor

# PROPERTY DETAILS



| Civic Address: | 1285 Franklin Street, Vancouver                                                                             |
|----------------|-------------------------------------------------------------------------------------------------------------|
| PID:           | 008-171-955,008-171-955,<br>008-184-101                                                                     |
| Building Size: | 15,168 SF                                                                                                   |
| Site Size:     | 15,762 SF                                                                                                   |
| Parking:       | 14 Under ground stalls<br>15 Surface stalls