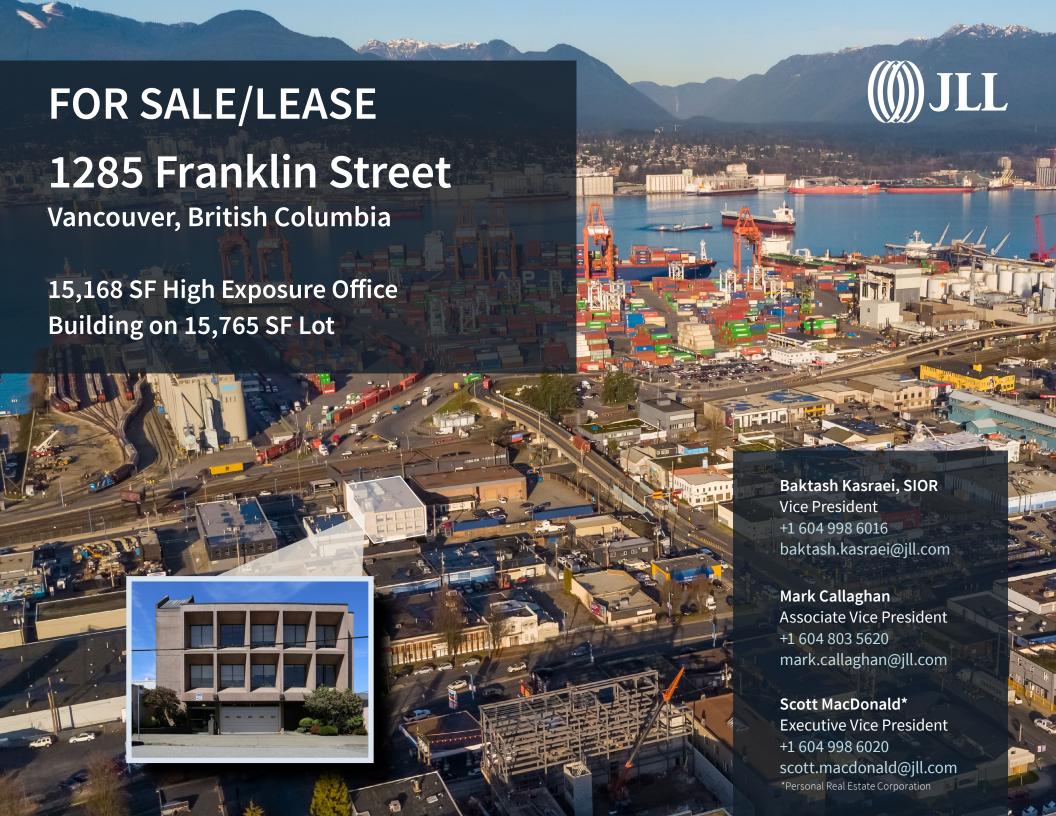

#### **Owner-Occupier/Investment Highlights**

- Fully furnished office building with high-quality improvements
- Vacant possession
- Passenger elevator
- Fenced site with 29 secured parking stalls
- 2.5 km from Downtown Vancouver
- High profile location visible from Powell Street and Franklin Street
- Excellent views of the North Shore mountains