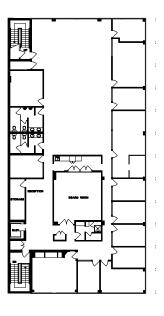

hts**

- Fully furnished office building with high-quality improvements
- Vacant possession
- Passenger elevator
- Fenced site with 29 secured parking stalls
- 2.5 km from Downtown Vancouver
- High profile location visible from Powell Street and Franklin Street
- Excellent views of the North Shore mountains

#### Available Area (SF):

| First Floor:  | Secured Parkade |
|---------------|-----------------|
| Second Floor: | 7,584 SF        |
| Third Floor:  | 7,584 SF        |
| Total:        | 15,168 SF       |

1285 Franklin Street is strategically located in between a key arterial road network: Hastings Street, Powell Street and Clark Drive. Downtown Vancouver is a 5-minute Drive to the West and the Trans-Canada Highway is only an 8-minute drive to the East.















Second Floor



Third Floor

# PROPERTY DETAILS



| Civic Address: | 1285 Franklin Street, Vancouver                                                                             |
|----------------|-------------------------------------------------------------------------------------------------------------|
| PID:           | 008-171-955,008-171-955,<br>008-184-101                                                                     |
| Building Size: | 15,168 SF                                                                                                   |
| Site Size:     | 15,762 SF                                                                                                   |
| Parking:       | 14 Under ground stalls<br>15 Surface stalls