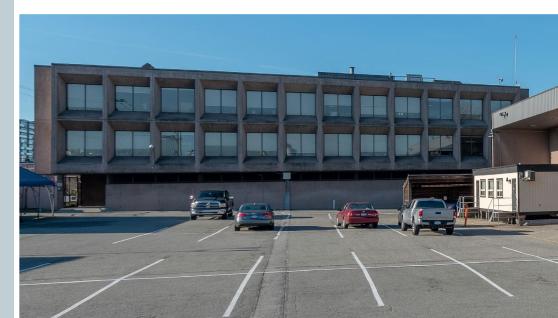

#### **Owner-Occupier/Investment Highlights**

- Fully furnished office building with high-quality improvements
- Vacant possession
- Passenger elevator
- Fenced site with 29 secured parking stalls
- 2.5 km from Downtown Vancouver
- High profile location visible from Powell Street and Franklin Street
- Excellent views of the North Shore mountains

# PROPERTY DETAILS

| Civic Address: | 1285 Franklin Street, Vancouver                                                                             |
|----------------|-------------------------------------------------------------------------------------------------------------|
| PID:           | 008-171-955,008-171-955,<br>008-184-101                                                                     |
| Building Size: | 15,168 SF                                                                                                   |
| Site Size:     | 15,762 SF                                                                                                   |
| Parking:       | 14 Under ground stalls<br>15 Surface stalls                                                                 |
| Zoning:        | M-2 Industrial Permitting a wide range of manufacturing, self-storage, wholesaling, service and office uses |
| Sale Price:    | \$11,000,000                                                                                                |
| Lease Rate:    | \$25.00 PSF (Net)<br>Additional Rent: TBD                                                                   |