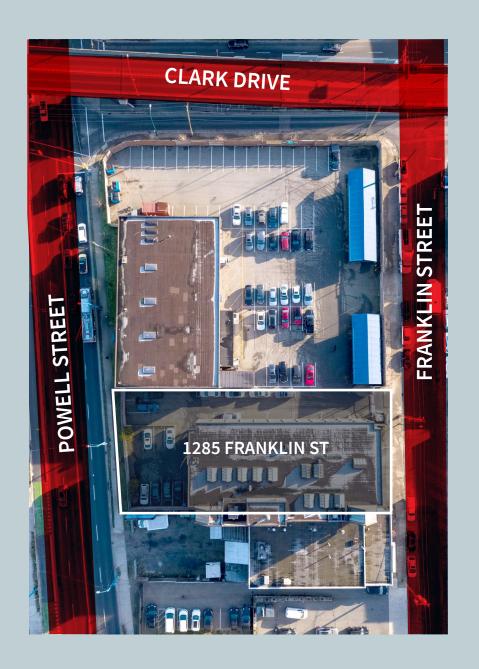

#### **Owner-Occupier/Investment Highlights**

- Fully furnished office building with high-quality improvements
- Vacant possession
- Passenger elevator
- Fenced site with 29 secured parking stalls
- 2.5 km from Downtown Vancouver
- High profile location visible from Powell Street and Franklin Street
- Excellent views of the North Shore mountains

1285 Franklin Street is strategically located in between a key arterial road network: Hastings Street, Powell Street and Clark Drive. Downtown Vancouver is a 5-minute Drive to the West and the Trans-Canada Highway is only an 8-minute drive to the East.

# PROPERTY DETAILS

| Civic Address: | 1285 Franklin Street, Vancouver                                                                             |
|----------------|-------------------------------------------------------------------------------------------------------------|
| PID:           | 008-171-955,008-171-955,<br>008-184-101                                                                     |
| Building Size: | 15,168 SF                                                                                                   |
| Site Size:     | 15,762 SF                                                                                                   |
| Parking:       | 14 Under ground stalls<br>15 Surface stalls                                                                 |
| Zoning:        | M-2 Industrial Permitting a wide range of manufacturing, self-storage, wholesaling, service and office uses |
| Sale Price:    | \$11,000,000                                                                                                |
| Lease Rate:    | \$25.00 PSF (Net)<br>Additional Rent: TBD                                                                   |