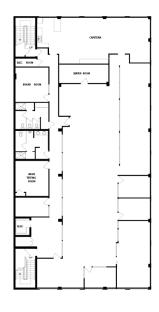

vestment Highlights**

- Fully furnished office building with high-quality improvements
- Vacant possession
- Passenger elevator
- Fenced site with 29 secured parking stalls
- 2.5 km from Downtown Vancouver
- High profile location visible from Powell Street and Franklin Street
- Excellent views of the North Shore mountains

#### Available Area (SF):

| First Floor:  | Secured Parkade |
|---------------|-----------------|
| Second Floor: | 7,584 SF        |
| Third Floor:  | 7,584 SF        |
| Total:        | 15,168 SF       |

1285 Franklin Street is strategically located in between a key arterial road network: Hastings Street, Powell Street and Clark Drive. Downtown Vancouver is a 5-minute Drive to the West and the Trans-Canada Highway is only an 8-minute drive to the East.















Second Floor



Third Floor

# PROPERTY DETAILS



| Civic Address: | 1285 Franklin Street, Vancouver                                                                             |
|----------------|-------------------------------------------------------------------------------------------------------------|
| PID:           | 008-171-955,008-171-955,<br>008-184-101                                                                     |
| Building Size: | 15,168 SF                                                                                                   |
| Site Size:     | 15,762 SF                                                                                                   |
| Parking:       | 14 Under ground stalls<br>15 Surface stalls