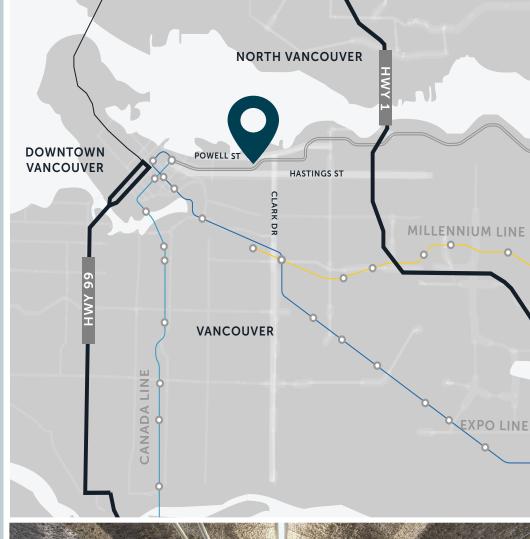

1285 Franklin Street is strategically located in between a key arterial road network: Hastings Street, Powell Street and Clark Drive. Downtown Vancouver is a 5-minute Drive to the West and the Trans-Canada Highway is only an 8-minute drive to the East.