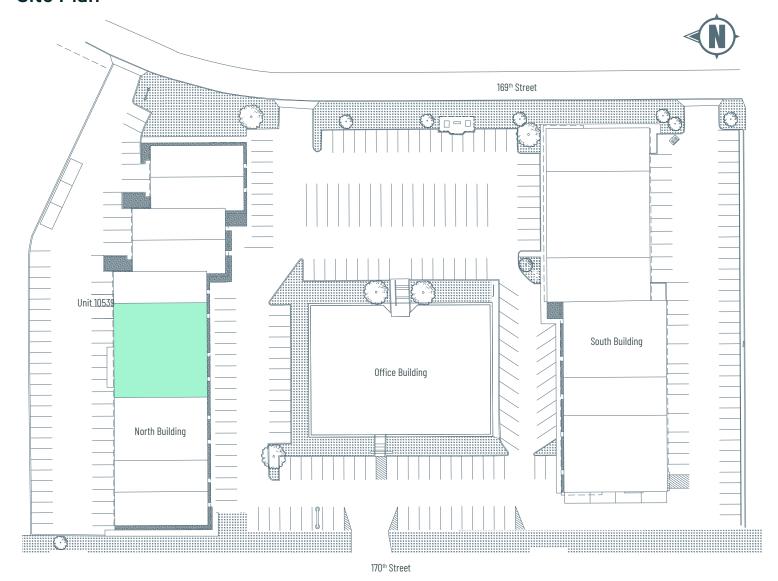

10' powered sunshine doors |
| Ceiling Height | 16' clear                           |
| Lighting       | LED                                 |
| Heating        | Forced air                          |

| Office A/C      | Yes                                                |
|-----------------|----------------------------------------------------|
| Power           | 100 amp, 120/208 volt, 3-phase<br>*To be confirmed |
| Sprinklers      | No                                                 |
| Parking         | Ample unreserved                                   |
| Op Costs (2024) | \$9.69 per sq. ft. / annum                         |
| Lease Rate      | Market                                             |
| Available       | Immediately                                        |

## Site Plan



10539 - 170th Street | Edmonton, Alberta



### **Contact Us**

#### **Kevin Hughes**

Senior Vice President +1 780 917 4634 kevin.hughes@cbre.com

#### **Braylon Klemchuk**

Vice President +1780 229 4687 braylon.klemchuk@cbre.com

#### Gregg Maimann

Senior Vice President +1 780 917 4632 gregg.maimann@cbre.com

#### Jay Olmstead

Sales Representative +1 780 554 1191 jay.olmstead@cbre.com

#### **Trevor Schmidt**

Vice President +1 780 917 4641 trevor.schmidt@cbre.com

#### John Allan McKay

Associate +1 780 915 5020 johnallan.mckay@cbre.com

#### Jordan Adams

Vice President +1 780 917 4645 jordan.adams@cbre.com

\*(Sub) Tenant / Purchaser is responsible to confirm the electrical service to the premises / building and ensure it is sufficient for their intended use.

This disclaimer shal