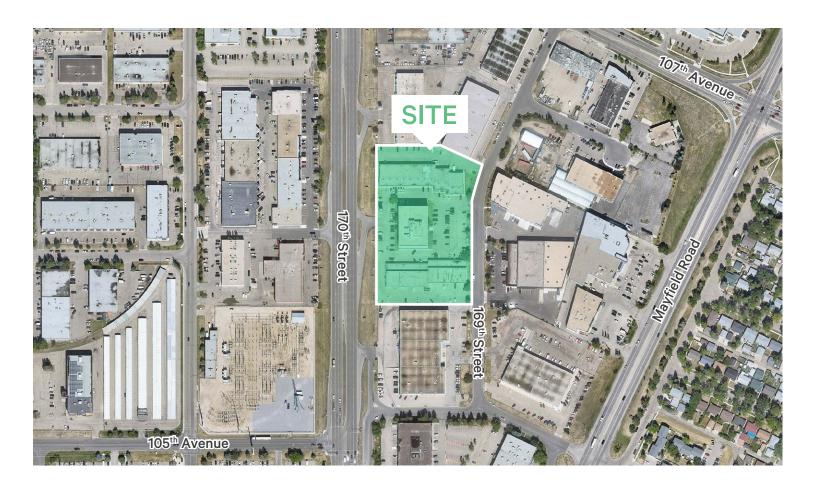

### New Vacancy! 5,504 SF with Grade Loading

Great west Edmonton location with direct exposure to 170<sup>th</sup> Street. Quick access to Yellowhead Trail, Highway 16, Whitemud Drive, 170<sup>th</sup> Street, Anthony Henday Drive, Stony Plain Road, and Mayfield Road. The building features ample, energized parking. The property has the potential to accommodate a wide range of uses including showroom/retail, warehouse, office, and industrial uses.