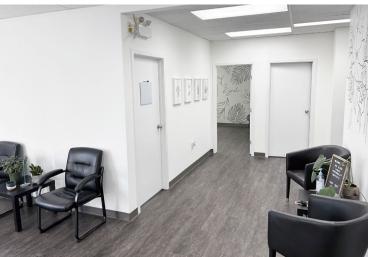

### New Vacancy! 5,504 SF with Grade Loading

Great west Edmonton location with direct exposure to 170<sup>th</sup> Street. Quick access to Yellowhead Trail, Highway 16, Whitemud Drive, 170<sup>th</sup> Street, Anthony Henday Drive, Stony Plain Road, and Mayfield Road. The building features ample, energized parking. The property has the potential to accommodate a wide range of uses including showroom/retail, warehouse, office, and industrial uses.

| Legal Address  | Plan 1844TR; Block 2; Lot 8         |
|----------------|-------------------------------------|
| Zoning         | BE - Business Employment            |
| Available Area | 5,504 sq. ft.                       |
| Grade Loading  | (3) 8' x 10' powered sunshine doors |
| Ceiling Height | 16' clear                           |
| Lighting       | LED                                 |
| Heating        | Forced air                          |

| Office A/C      | Yes                                                |
|-----------------|----------------------------------------------------|
| Power           | 100 amp, 120/208 volt, 3-phase<br>*To be confirmed |
| Sprinklers      | No                                                 |
| Parking         | Ample unreserved                                   |
| Op Costs (2024) | \$9.69 per sq. ft. / annum                         |
| Lease Rate      | Market                                             |
| Available       | Immediately                                        |