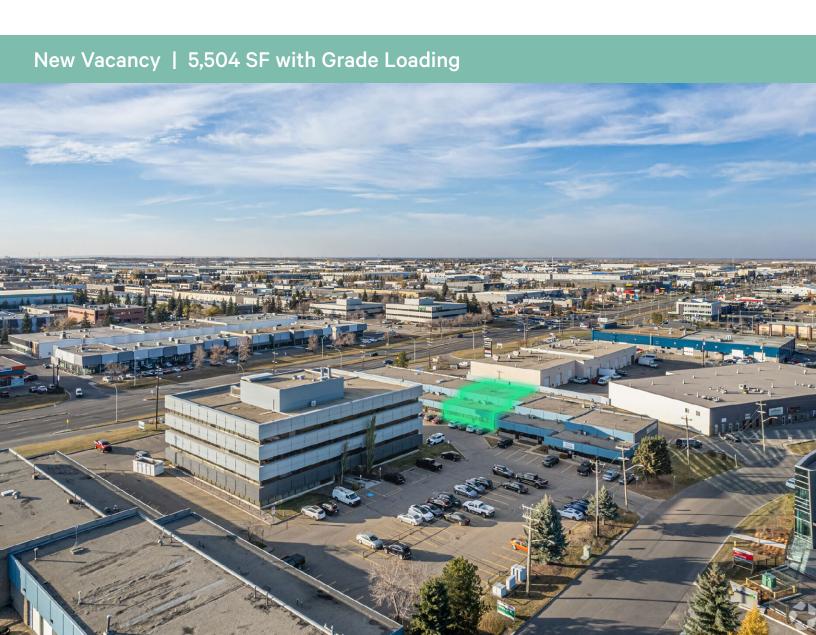

### New Vacancy! 5,504 SF with Grade Loading

Great west Edmonton location with direct exposure to 170<sup>th</sup> Street. Quick access to Yellowhead Trail, Highway 16, Whitemud Drive, 170<sup>th</sup> Street, Anthony Henday Drive, Stony Plain Road, and Mayfield Road. The building features ample, energized parking. The property has the potential to accommodate a wide range of uses including showroom/retail, warehouse, office, and industrial uses.

| Legal Address  | Plan 1844TR; Block 2; Lot 8         |
|----------------|-------------------------------------|
| Zoning         | BE - Business Employment            |
| Available Area | 5,504 sq. ft.                       |
| Grade Loading  | (3) 8' x 10' powered sunshine doors |
| Ceiling Height | 16' clear                           |
| Lighting       | LED                                 |
| Heating        | Forced air                          |