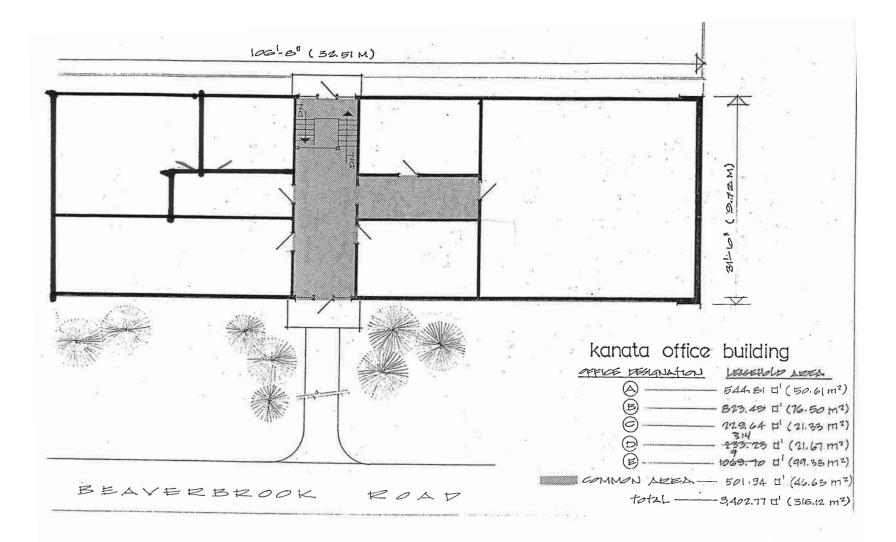

ntative

lennard.com

Located in Kanata west of Teron Road.





Listing Agents Ian Shackell\* Partner

D. 613.963.2633 C. 613.761.0177 ishackell@lennard.com

Matt Shackell\*

Vice President

D. 613.963.2636 C. 613.612.8812 mshackell@lennard.com

\*Sales Representative

### Highlights

- Ideal owner/occupier building. All current tenants on month to month leases, 3 months notice to vacate on a sale
- 3,402 SF lower level, 3,402 SF upper level, with common areas for washrooms on lower level
- Three forced air gas fired furnaces and a/c units on lower level
- · Zoning will permit a variety of uses including medical, retail, and office
- Roof replaced in 2021
- Located 5-minutes from Kanata Centrum Shopping Centre
- Located 3-minutes from HWY 417

#### Photos



#### Floor Plan - Main Level



#### Floor Plan - Lower Level



33-

 ACTINE
 Definition

 Definition
 LEAGENDED AREA

 Frisco Bay
 F) 324.34

 G
 146.25

 H)
 75.00

 J)
 1569.90

 K
 479.64

 COMMON AREA

 Total

 Total

#### Location Map



lennard.com



### Lennard:

420-333 Preston Street, Ottawa 613.963.2640

Ian Shackell\*, Partner

613.963.2633

Matt Shackell\*, Vice President

ishackell@lennard.com

613.963.2636 mshackell@lennard.com

\*Sales Representative

Statements and information contained are based on the information furnished by principals and sources which we deem reliable but for which we can assume no responsibility. Lennard Commercial Realty, Brokerage 2024.