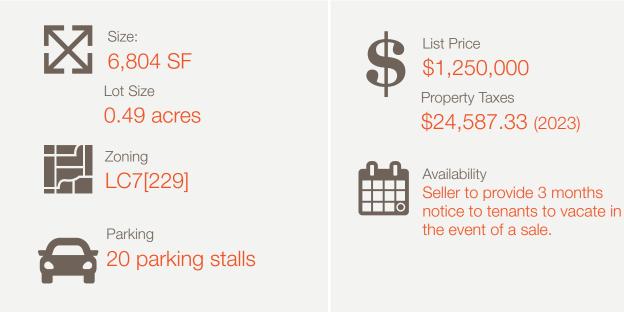

### Highlights

- Ideal owner/occupier building. All current tenants on month to month leases, 3 months notice to vacate on a sale
- 3,402 SF lower level, 3,402 SF upper level, with common areas for washrooms on lower level
- Three forced air gas fired furnaces and a/c units on lower level
- · Zoning will permit a variety of uses including medical, retail, and office
- Roof replaced in 2021
- Located 5-minutes from Kanata Centrum Shopping Centre
- Located 3-minutes from HWY 417