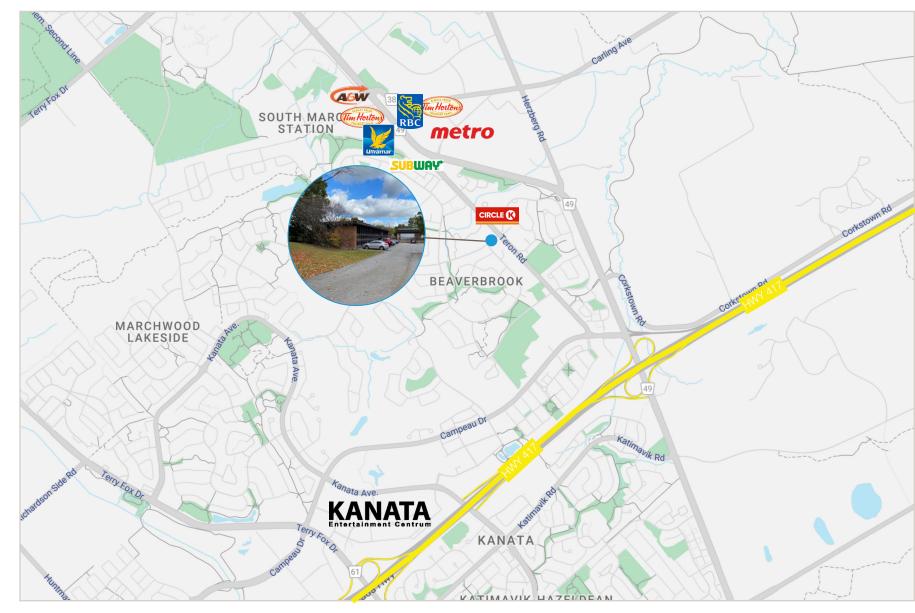

#### Location Map

lennard.com

\*Sales Representative

lennard.com

Located in Kanata west of Teron Road.

Listing Agents Ian Shackell\* Partner

D. 613.963.2633 C. 613.761.0177 ishackell@lennard.com

Matt Shackell\*

Vice President

D. 613.963.2636 C. 613.612.8812 mshackell@lennard.com