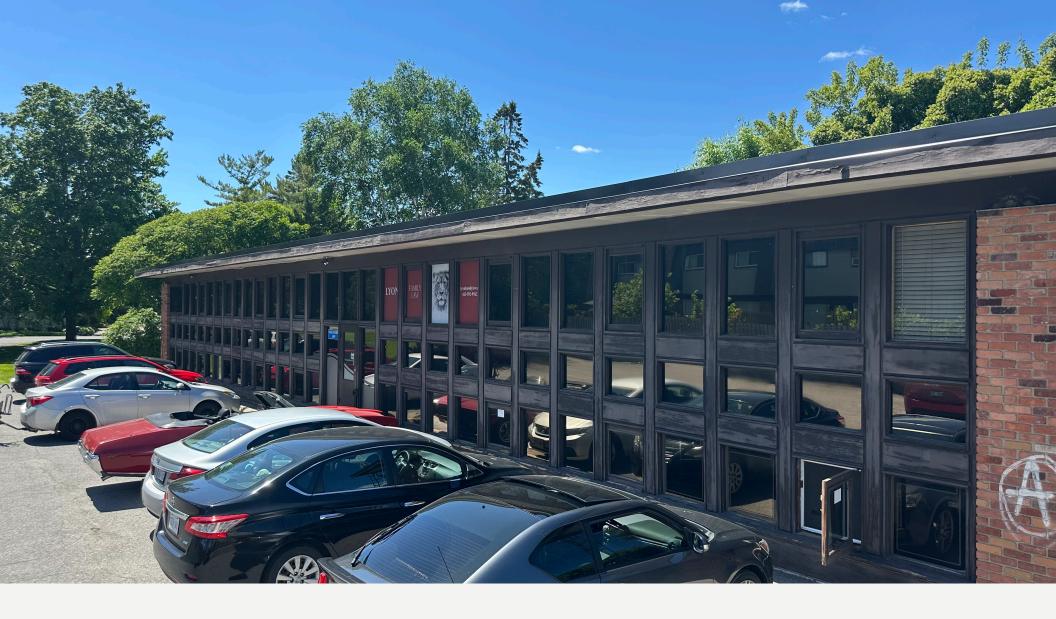

ckell@lennard.com

\*Sales Representative

### Highlights

- Ideal owner/occupier building. All current tenants on month to month leases, 3 months notice to vacate on a sale
- 3,402 SF lower level, 3,402 SF upper level, with common areas for washrooms on lower level
- Three forced air gas fired furnaces and a/c units on lower level
- · Zoning will permit a variety of uses including medical, retail, and office
- Roof replaced in 2021
- Located 5-minutes from Kanata Centrum Shopping Centre
- Located 3-minutes from HWY 417

#### Photos



#### Floor Plan - Main Level



#### Floor Plan - Lower Level



33-

 ACTINE
 Definition

 Definition
 LEAGENDED AREA

 Frisco Bay
 F) 324.34

 G
 146.25

 H)
 75.00

 J)
 1569.90

 K
 479.64

 COMMON AREA

 Total

 Total

#### Location Map



lennard.com



### Lennard:

420-333 Preston Street, Ottawa 613.963.2640

Ian Shackell\*, Partner

613.963.2633

Matt Shackell\*, Vice President

ishackell@lennard.com

613.963.2636 mshackell@lennard.com

\*Sales Representative

Statements and information contained are based on the information furnished by principals and sources which we deem reliable but for which we can assume no responsibility. Lennard Commercial Realty, Brokerage 2024.