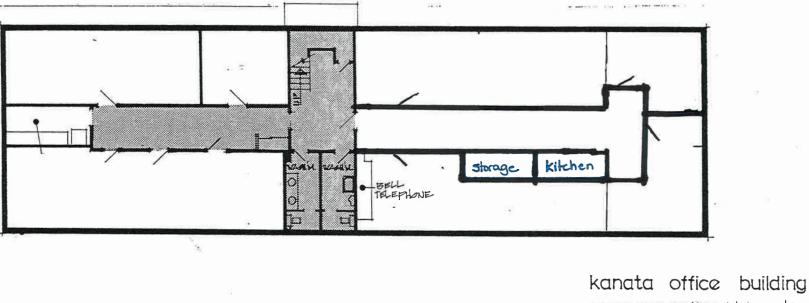

#### Floor Plan - Lower Level

33-

 ACTINE
 Definition

 Definition
 LEAGENDED AREA

 Frisco Bay
 F) 324.34

 G
 146.25

 H)
 75.00

 J)
 1569.90

 K
 479.64

 COMMON AREA

 Total

 Total