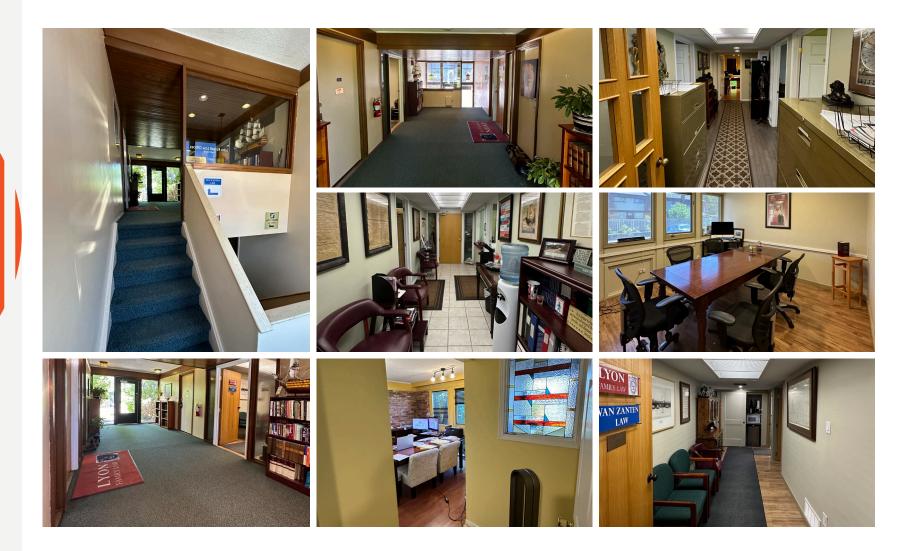

wa 613.963.2640

\*Sales Representative

lennard.com

Located in Kanata west of Teron Road.





Listing Agents Ian Shackell\* Partner

D. 613.963.2633 C. 613.761.0177 ishackell@lennard.com

Matt Shackell\*

Vice President

D. 613.963.2636 C. 613.612.8812 mshackell@lennard.com

\*Sales Representative

### Highlights

- Ideal owner/occupier building. All current tenants on month to month leases, 3 months notice to vacate on a sale
- 3,402 SF lower level, 3,402 SF upper level, with common areas for washrooms on lower level
- Three forced air gas fired furnaces and a/c units on lower level
- · Zoning will permit a variety of uses including medical, retail, and office
- Roof replaced in 2021
- Located 5-minutes from Kanata Centrum Shopping Centre
- Located 3-minutes from HWY 417

#### Photos



#### Floor Plan - Main Level



#### Floor Plan - Lower Level



33-

 ACTINE
 Definition

 Definition
 LEAGENDED AREA

 Frisco Bay
 F) 324.34

 G
 146.25

 H)
 75.00

 J)
 1569.90

 K
 479.64

 COMMON AREA

 Total

 Total

#### Location Map



lennard.com



### Lennard:

420-333 Preston Street, Ottawa 613.963.2640

Ian Shackell\*, Partner

613.963.2633

Matt Shackell\*, Vice President

ishackell@lennard.com

613.963.2636 mshackell@lennard.com

\*Sales Representative

Statements and information contained are based on the information furnished by principals and sources which we deem reliable but for which we can assume no responsibility. Lennard Commercial Realty, Brokerage 2024.