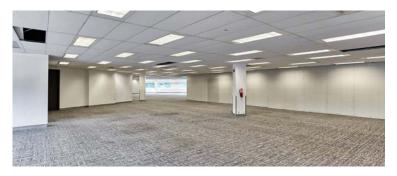

#### **FEATURES:**

- Suite 100 has a kitchenette, large boardroom open space and private offices including accessible washrooms
- Suite 201 has open space, private offices, IT room with raised floor and shipping door
- > Suite 300 has large open space, with unique skylights and washrooms

#### **AVAILABLE SPACE:**

Suite 100 7,192 SF Availability: Immediate
Suite 201 11,102 SF Availability: Immediate
Suite 300 7,057 SF Availability: Immediate