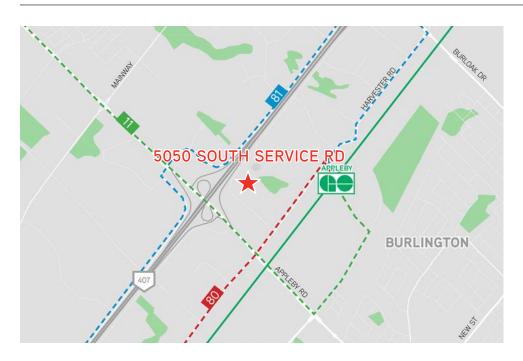

#### LOCATION

> The property is located approximately 50 km from Toronto, in the City of Burlington within an established industrial/commercial business area with good local and regional access and excellent exposure to the QEW expressway.