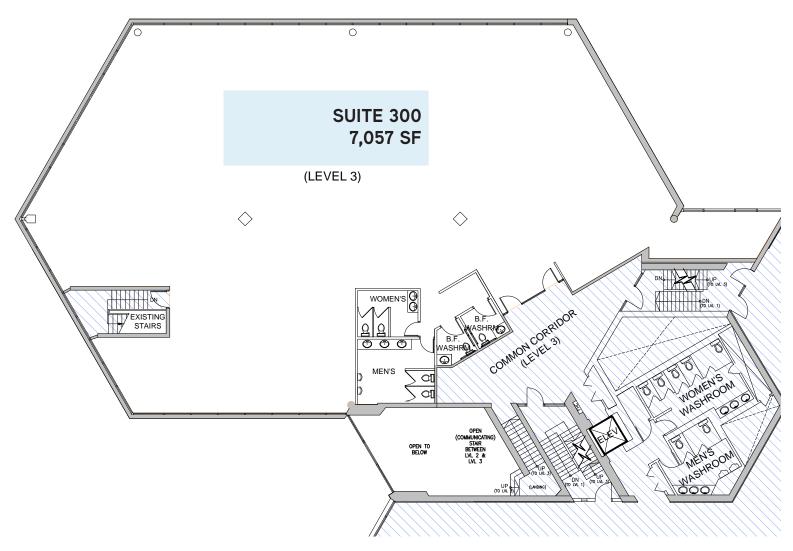

#### **AVAILABLE SPACE:**

Suite 100 7,192 SF Availability: Immediate
Suite 201 11,102 SF Availability: Immediate
Suite 300 7,057 SF Availability: Immediate

#### **FEATURES:**

- Suite 100 has a kitchenette, large boardroom open space and private offices including accessible washrooms
- Suite 201 has open space, private offices, IT room with raised floor and shipping door
- > Suite 300 has large open space, with unique skylights and washrooms

# THIRD FLOOR