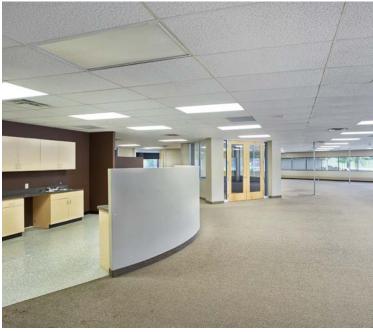

### COLLABORATIVE SPACE

#### **FEATURES:**

- Suite 100 has a kitchenette, large boardroom open space and private offices including accessible washrooms
- Suite 201 has open space, private offices, IT room with raised floor and shipping door
- > Suite 300 has large open space, with unique skylights and washrooms