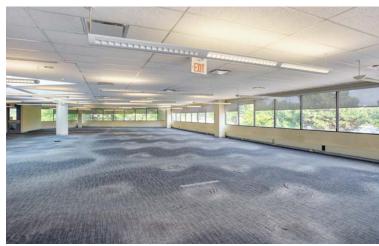

#### **AVAILABLE SPACE:**

Suite 100 7,192 SF Availability: Immediate
Suite 201 11,102 SF Availability: Immediate
Suite 300 7,057 SF Availability: Immediate

#### **FEATURES:**

- Suite 100 has a kitchenette, large boardroom open space and private offices including accessible washrooms
- Suite 201 has open space, private offices, IT room with raised floor and shipping door
- > Suite 300 has large open space, with unique skylights and washrooms