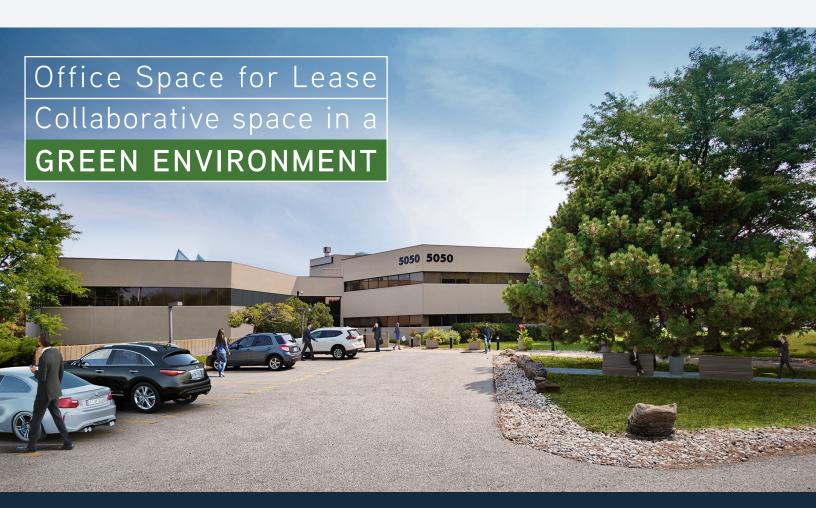

1

- > Signage opportunity with QEW exposure
- > Collaborative space in a green environment
- > Flexible office sizes with private offices and open space
- > 5/1,000 SF free surface parking

- > Currently undergoing common area upgrades
- > Attractive outdoor green space with seating areas
- > Professionally managed office building
- > Additional land available
- > Unique spaces with plenty of natural light

#### **BUILDING**

> The subject project consists of a split 2-storey (4) level) commercial office building located at 5050 South Service Road in Burlington, Ontario.

#### LOCATION

> The property is located approximately 50 km from Toronto, in the City of Burlington within an established industrial/commercial business area with good local and regional access and excellent exposure to the QEW expressway.