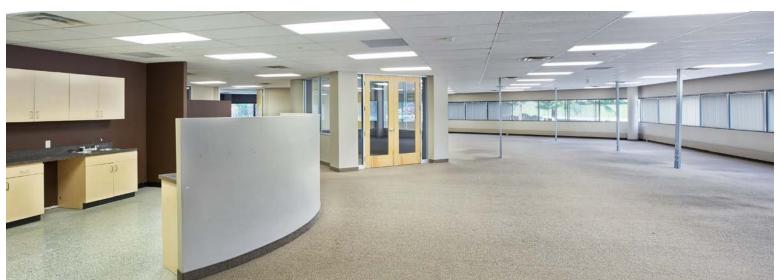

### COLLABORATIVE SPACE

#### **FEATURES:**

- Suite 100 has a kitchenette, large boardroom open space and private offices including accessible washrooms
- Suite 201 has open space, private offices, IT room with raised floor and shipping door
- > Suite 300 has large open space, with unique skylights and washrooms