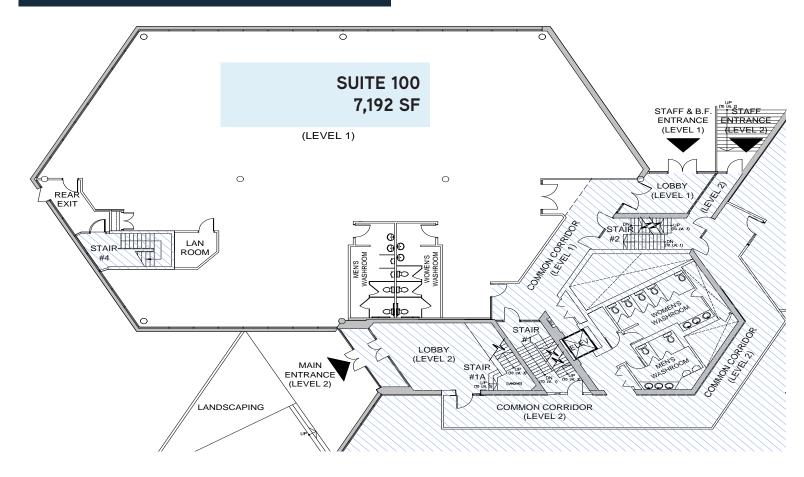

#### **AVAILABLE SPACE:**

Suite 100 7,192 SF Availability: Immediate
Suite 201 11,102 SF Availability: Immediate
Suite 300 7,057 SF Availability: Immediate

#### **FEATURES:**

- Suite 100 has a kitchenette, large boardroom open space and private offices including accessible washrooms
- Suite 201 has open space, private offices, IT room with raised floor and shipping door
- > Suite 300 has large open space, with unique skylights and washrooms

## **GROUND FLOOR**