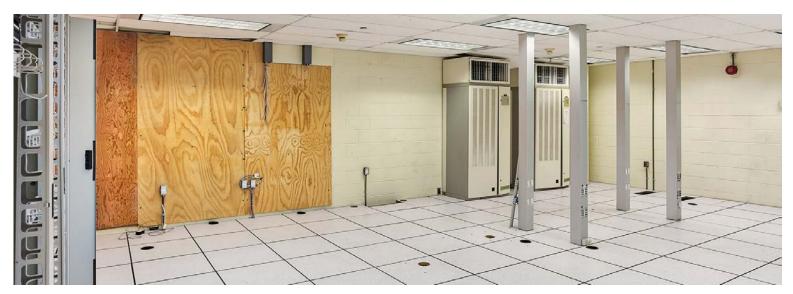

#### **FEATURES:**

- Suite 100 has a kitchenette, large boardroom open space and private offices including accessible washrooms
- Suite 201 has open space, private offices, IT room with raised floor and shipping door
- > Suite 300 has large open space, with unique skylights and washrooms

#### **AVAILABLE SPACE:**

Suite 100 7,192 SF Availability: Immediate
Suite 201 11,102 SF Availability: Immediate
Suite 300 7,057 SF Availability: Immediate