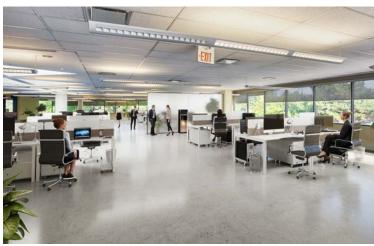

### COLLABORATIVE SPACE

#### **FEATURES:**

- Suite 100 has a kitchenette, large boardroom open space and private offices including accessible washrooms
- Suite 201 has open space, private offices, IT room with raised floor and shipping door
- > Suite 300 has large open space, with unique skylights and washrooms