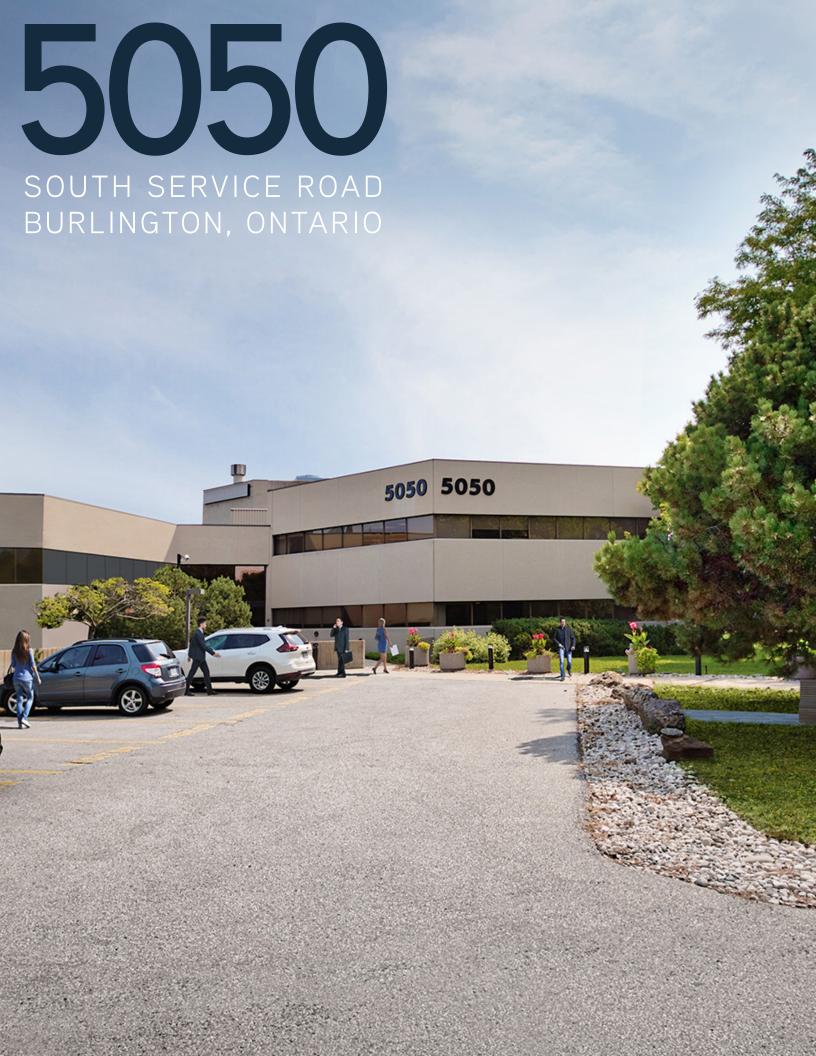

#### **BUILDING**

> The subject project consists of a split 2-storey (4) level) commercial office building located at 5050 South Service Road in Burlington, Ontario.

#### LOCATION

> The property is located approximately 50 km from Toronto, in the City of Burlington within an established industrial/commercial business area with good local and regional access and excellent exposure to the QEW expressway.

#### SITE AREA

> 3,22 Hectares (8.0 acres)

#### **AGE**

> Built in 1972

#### CONSTRUCTION

> Prefabricated concrete panels affixed to a steel building structure.

> The window system consists of double glazed sealed vision units set in aluminum frames.