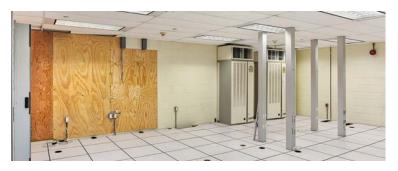

#### **FEATURES:**

- Suite 100 has a kitchenette, large boardroom open space and private offices including accessible washrooms
- Suite 201 has open space, private offices, IT room with raised floor and shipping door
- > Suite 300 has large open space, with unique skylights and washrooms

#### **AVAILABLE SPACE:**

Suite 100 7,192 SF Availability: Immediate
Suite 201 11,102 SF Availability: Immediate
Suite 300 7,057 SF Availability: Immediate