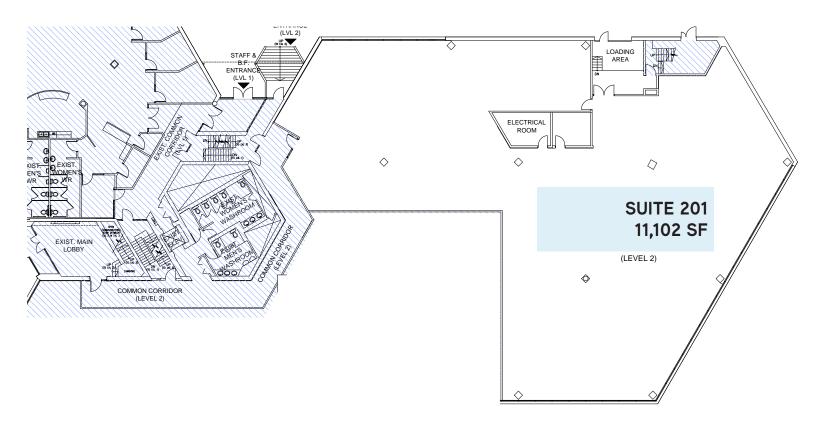

#### **AVAILABLE SPACE:**

Suite 100 7,192 SF Availability: Immediate
Suite 201 11,102 SF Availability: Immediate
Suite 300 7,057 SF Availability: Immediate

#### **FEATURES:**

- Suite 100 has a kitchenette, large boardroom open space and private offices including accessible washrooms
- Suite 201 has open space, private offices, IT room with raised floor and shipping door
- > Suite 300 has large open space, with unique skylights and washrooms

# SECOND FLOOR