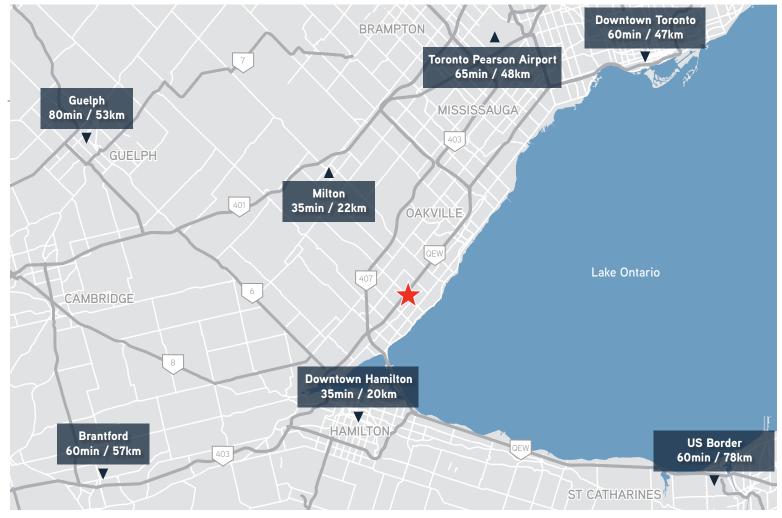

Driving Time / Distance

\* All drive times are calculated during rush hour conditions

#### LOCATION

> The property is located approximately 50 km from Toronto, in the City of Burlington within an established industrial/commercial business area with good local and regional access and excellent exposure to the QEW expressway.