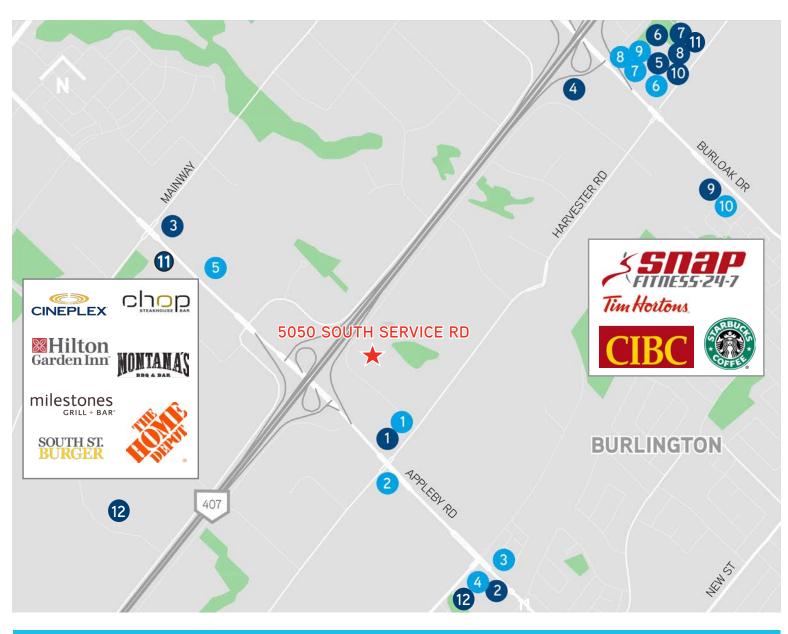

# GREEN SPACE

| AMENITIES |                   |   |                    |    |                           |  |  |  |
|-----------|-------------------|---|--------------------|----|---------------------------|--|--|--|
| 1         | Esso Gas          | 5 | Ciniplex Cinemas   | 9  | Snap Fitness              |  |  |  |
| 2         | CIBC Bank         | 6 | The Home Depot     | 10 | GNC / Dollerama           |  |  |  |
| 3         | Shell Gas         | 7 | Nike Factory Store | 11 | Millcroft Shopping Centre |  |  |  |
| 4         | Hilton Garden Inn | 8 | Urban Planet       | 12 | Shopper Drug Mart         |  |  |  |

| RESTAURANTS/ FOOD |               |   |                         |    |                    |  |  |  |
|-------------------|---------------|---|-------------------------|----|--------------------|--|--|--|
| 1                 | Wendy's       | 5 | A&W Canada              | 9  | Milestones Grill   |  |  |  |
| 2                 | Tim Hortons   | 6 | Kelseys                 | 10 | South St. Burger   |  |  |  |
| 3                 | Starbucks     | 7 | Swiss Chalet            | 11 | Chop Steakhouse    |  |  |  |
| 4                 | QB Sports Bar | 8 | Montana's BBQ and Grill | 12 | Outback Steakhouse |  |  |  |