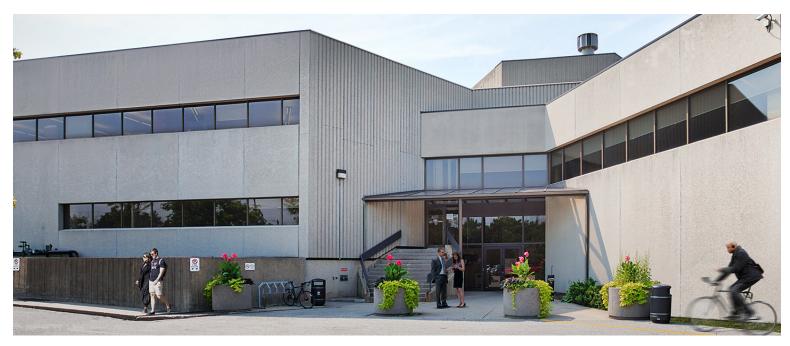

#### **BUILDING**

> The subject project consists of a split 2-storey (4) level) commercial office building located at 5050 South Service Road in Burlington, Ontario.

#### LOCATION

> The property is located approximately 50 km from Toronto, in the City of Burlington within an established industrial/commercial business area with good local and regional access and excellent exposure to the QEW expressway.