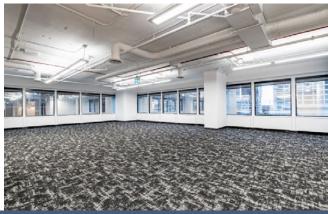

## 300 SPARKS STREET

Podium

- Urban streetscape views with large windows
- Non-traditional office space with exposed lofted ceilings (approximately 14 ft.)
- New LED lights throughout, exposed concrete floors
- Unique views offering Sparks and Queen Street animation
- Direct access to Lyon LRT Station via the underground retail concourse
- Office posted rate for Podium (\$18.50) and additional rent (\$19.18)
- Lobby and corridor upgrades coming soon
- · Access to private outdoor seating area

Easy Access to Sparks Street Promenade

300 Sparks Street : Suite 200 : 9,060 SF Model Suite