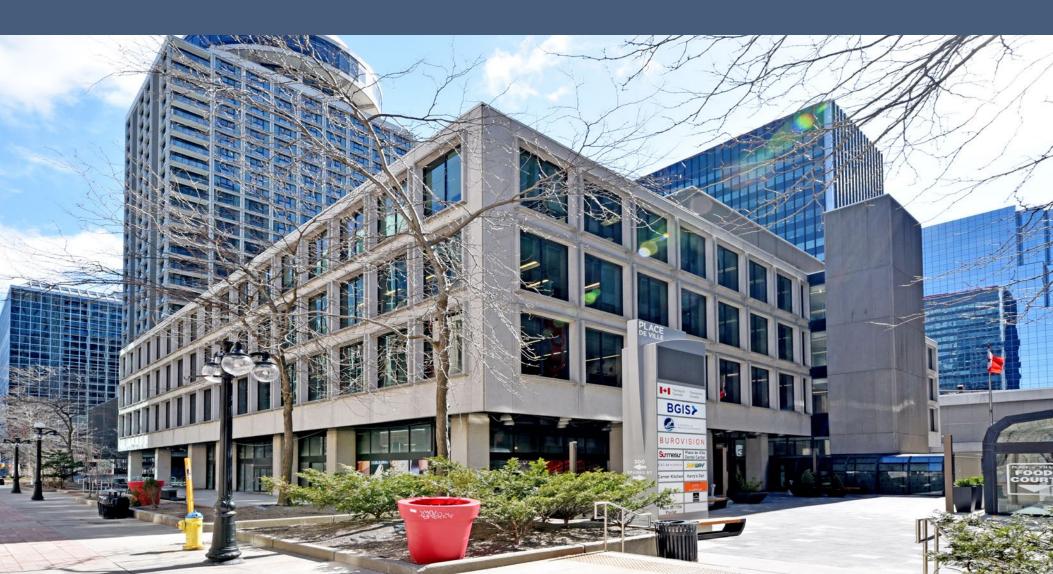

## PLACE DE VILLE

112 KENT STREET | TOWER B
300 SPARKS STREET | PODIUM
320 QUEEN STREET
330 SPARKS STREET
OTTAWA, ON

# ACCESS & AMENITIES

Spanning two city blocks, Place de Ville is the largest office complex in Ottawa's downtown core consisting of four office buildings and a below-grade retail area that includes office space, shopping and food outlets, and a five-level underground parking and storage facility.