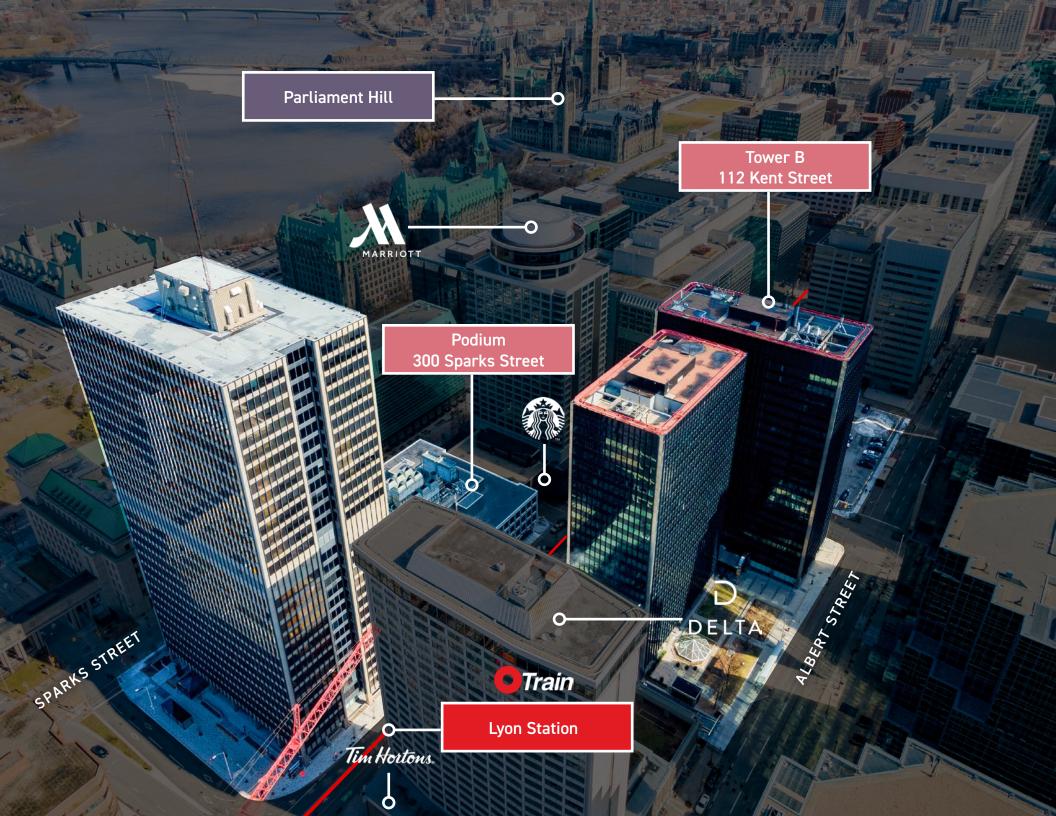

## PLACE DE VILLE

112 KENT STREET | TOWER B
300 SPARKS STREET | PODIUM
320 QUEEN STREET
330 SPARKS STREET
OTTAWA, ON

## 112 KENT STREET

Tower B

- Efficient floor plate offering full floor opportunities
- Stunning views, upgrades in lobby completed 2021 with additional upgrades in 2022
- LRT access, direct access to retail amenities in the newly renovated concourse level
- Parking is priced at \$245.00/month

## 300 SPARKS STREET

Podium

- Urban streetscape views with large windows
- Non-traditional office space with exposed lofted ceilings (approximately 14 ft.)
- New LED lights throughout, exposed concrete floors
- Unique views offering Sparks and Queen Street animation
- Direct access to Lyon LRT Station via the underground retail concourse
- Office posted rate for Podium (\$18.50) and additional rent (\$19.18)
- Lobby and corridor upgrades coming soon
- · Access to private outdoor seating area

Lyon LRT Station On-Site