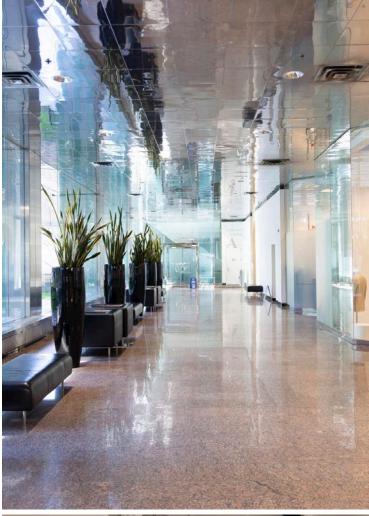

## 112 KENT STREET

Tower B

- Efficient floor plate offering full floor opportunities
- Stunning views, upgrades in lobby completed 2021 with additional upgrades in 2022
- LRT access, direct access to retail amenities in the newly renovated concourse level
- Parking is priced at \$245.00/month

### Learn More

Stunning views from 22nd floor of Parliament & Ottawa River