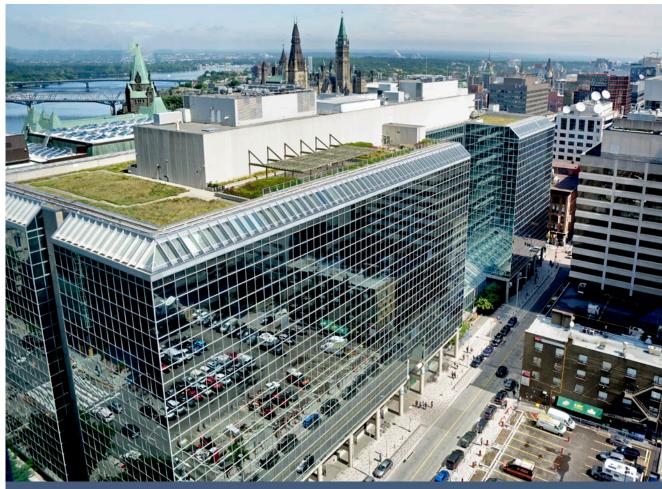

## PLACE DE VILLE

112 KENT STREET | TOWER B
300 SPARKS STREET | PODIUM
320 QUEEN STREET
330 SPARKS STREET
OTTAWA, ON

# AN ICONIC OFFICE COMPLEX IN THE HEART OF DOWNTOWN OTTAWA

With an abundance of amenities!

1.1 Million SF Largest Office Complex
Within Downtown Ottawa

1.5/1,000 SF Parking Ratio Parking 1,683 Underground Parking Stalls

# ACCESS & AMENITIES

Spanning two city blocks, Place de Ville is the largest office complex in Ottawa's downtown core consisting of four office buildings and a below-grade retail area that includes office space, shopping and food outlets, and a five-level underground parking and storage facility.