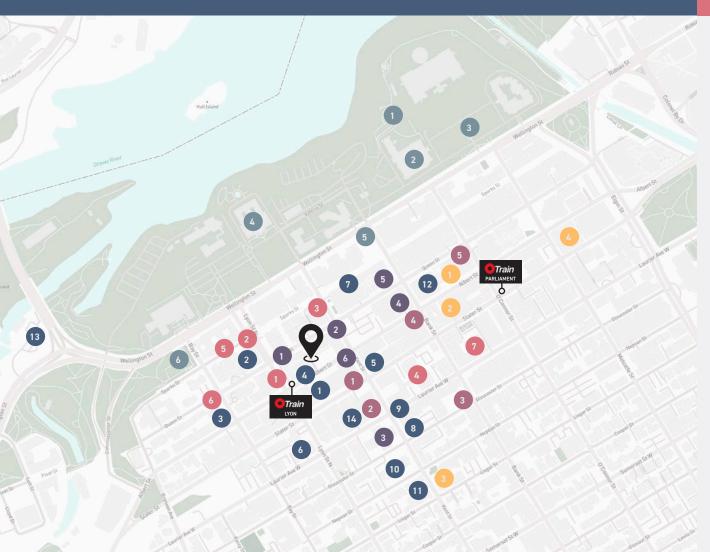

### **RESTAURANTS & BARS**

- Baton Rouge
- 2. Tulip Restaurant
- 3. Occo Kitchen & Bar
- 4. Prova Bar & Kitchen
- 5. Mad Radish
- 6. Orchard Sushi
- 7. Rabbit Hole
- 8. Sansotei Ramen
- 9. Toro Taqueria
- 10. Aroma Meze
- 11. North & Navy
- 12. Aiana Restaurant
- 13. Millstreet Brew Pub
- 14. El Toro Pizza

### CAFES

- 1. Tim Hortons
- Claypot Cafe
- Cafe Deluxe
- Le Monde
- 5. Presse Cafe
- 6. Starbucks

### HOTELS

- . Delta Ottawa City Centre
- 2. Hilton Garden Inn
- Ottawa Marriott Hotel
- 4. Alt Hotel Ottawa
- 5. Homewood Suites by Hilton
- 6. Holiday Inn Ottawa
- 7. Sheraton Ottawa

### IFALTH & WELLNESS

- . Goodlife
- 2. KRX Fitness
- Bounce Personal Training
- 4. Free Form Fitness

### BANKS

- . BMO
- 2. TD Bank
- . Scotiabank
- 4. CIBC
- S. RBC

### **INSTITUTIONAL & LANDMARKS**

- Parliament Hill
- House of Commons
- Centennial Flame
- Supreme Court of Canada
- Bank of Canada Museum
- Garden of the Provinces & Territories

Place de Ville

0-Train

Founded in 2001, Crown is an integrated commercial real estate investment and management firm focused on value-add opportunities across Canada, with over three billion dollars of real assets under management. Crown has a well-established track record, an experienced team and takes a hands-on approach to provide superior returns for investors and better workplaces for tenants.