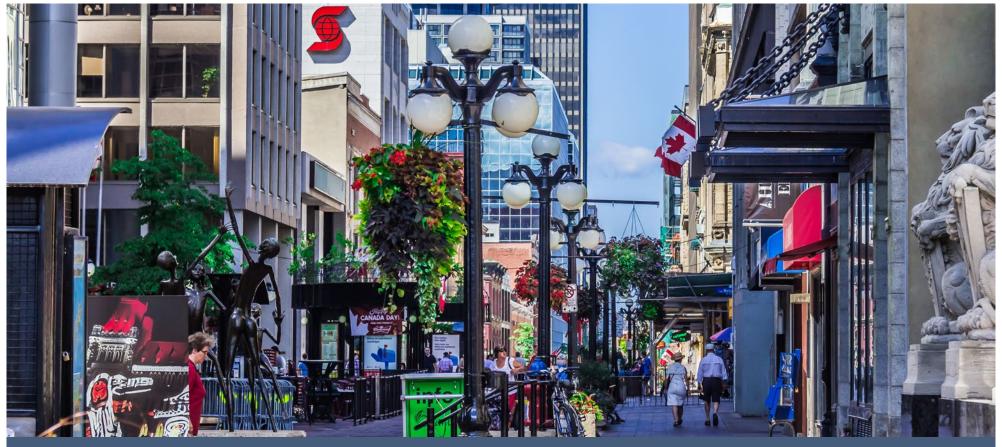

## 300 SPARKS STREET

Podium

- Urban streetscape views with large windows
- Non-traditional office space with exposed lofted ceilings (approximately 14 ft.)
- New LED lights throughout, exposed concrete floors
- Unique views offering Sparks and Queen Street animation
- Direct access to Lyon LRT Station via the underground retail concourse
- Office posted rate for Podium (\$18.50) and additional rent (\$19.18)
- Lobby and corridor upgrades coming soon
- · Access to private outdoor seating area

Easy Access to Sparks Street Promenade

300 Sparks Street : Suite 200 : 9,060 SF Model Suite