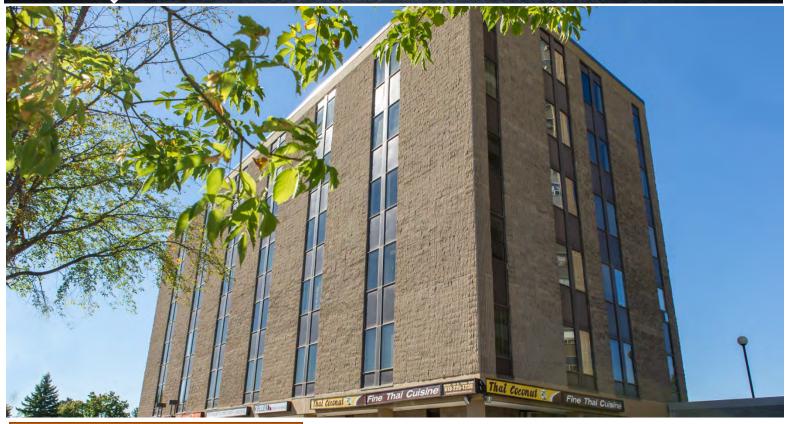

# For Lease » Office Space 1390 Prince of Wales

Ottawa | Ontario

| <b>Building Details</b> |                                                                    |
|-------------------------|--------------------------------------------------------------------|
| Total Office Area:      | 34,081 sf                                                          |
| Number of Floors:       | 6                                                                  |
| Net Rent:               | \$10.00-\$12.00                                                    |
| <b>Operating Costs:</b> | \$17.99                                                            |
|                         | Operating cost includes all property taxes, utilities and cleaning |

## 1390 Prince of Wales

Ottawa | Ontario

» Map