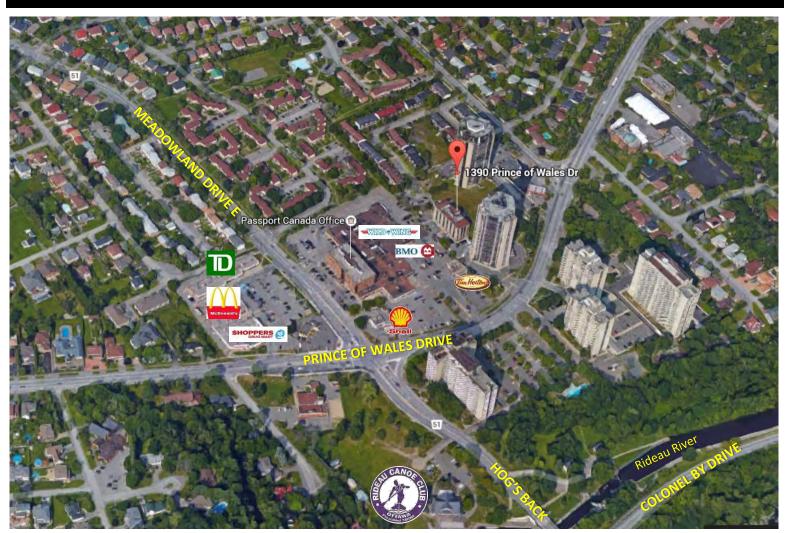

available
- + Storage facilities available
- + Security patrolled and camera surveillance
- + Refurbished elevators
- + Certain suites have private washrooms and/or kitchenette
- + Energy efficient LED lighting
- + Recycling program
- + Private swimming pool
- + 24 Hour Emergency Service
- + Hands on, responsive management team with excellent repair and maintenance program
- + Easily accessible via public transit or car
- + Excellent existing client base including therapists, dentists, other medical services, chartered accountants, as well as a restaurant.



451 Daly Ave., 2<sup>nd</sup> Floor Ottawa, Ontario K1N 6H6 www.elkproperty.com

**Bill Miner** 

Tel: 613-244-1012 ext: 201

Cell: 613-229-9689









### For Lease » Office Space

## 1390 Prince of Wales

Ottawa | Ontario

» Map



#### » Pictures







### **For More Information Contact**

451 Daly Ave., 2<sup>nd</sup> Floor Ottawa, Ontario K1N 6H6 www.elkproperty.com **Bill Miner** Tel: 613-244-1012 ext: 201 Cell: 613-229-9689

bminer@elkproperty.com