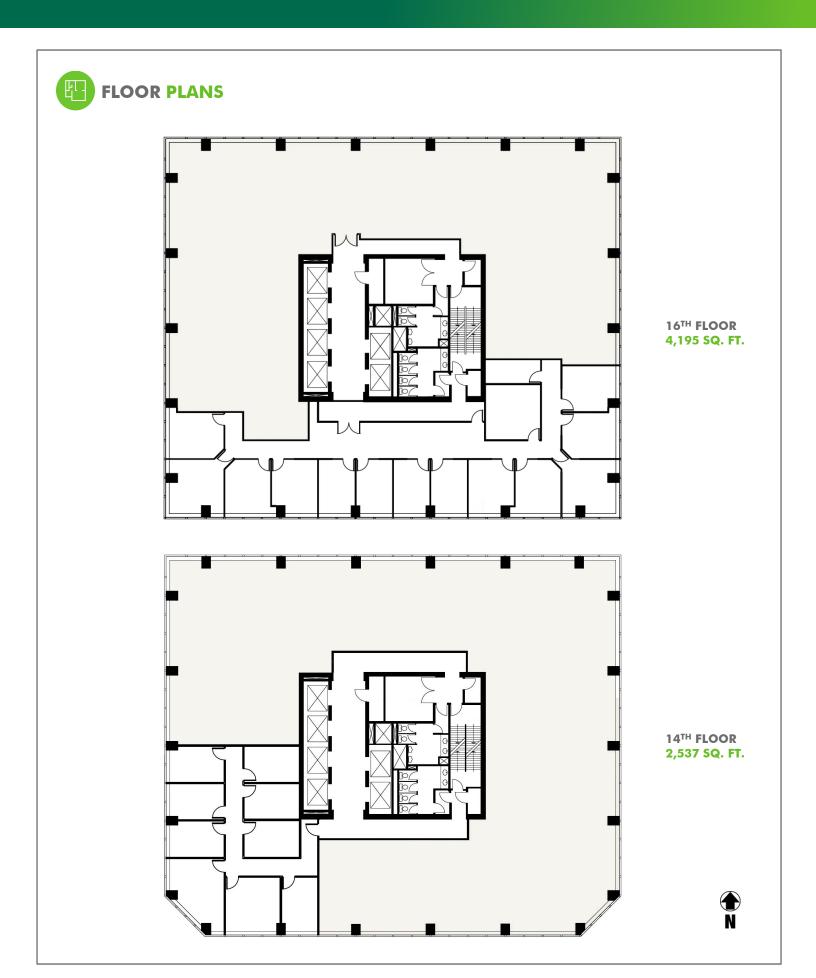

#### + AVAILABLE PREMISES:

21st Floor 11,353 sq. ft. 17th Floor 11,353 sq. ft. 16th Floor 4,195 sq. ft. 14th Floor 2,537 sq. ft. 11th Floor 11,353 sq. ft. 9th Floor 1,777 sq. ft. 8th Floor 11,149 sq. ft. 5<sup>th</sup> Floor 11,149 sq. ft. 4th Floor 11,149 sq. ft. 3<sup>rd</sup> Floor 11,149 sq. ft. Main Floor 1,588 sq. ft.