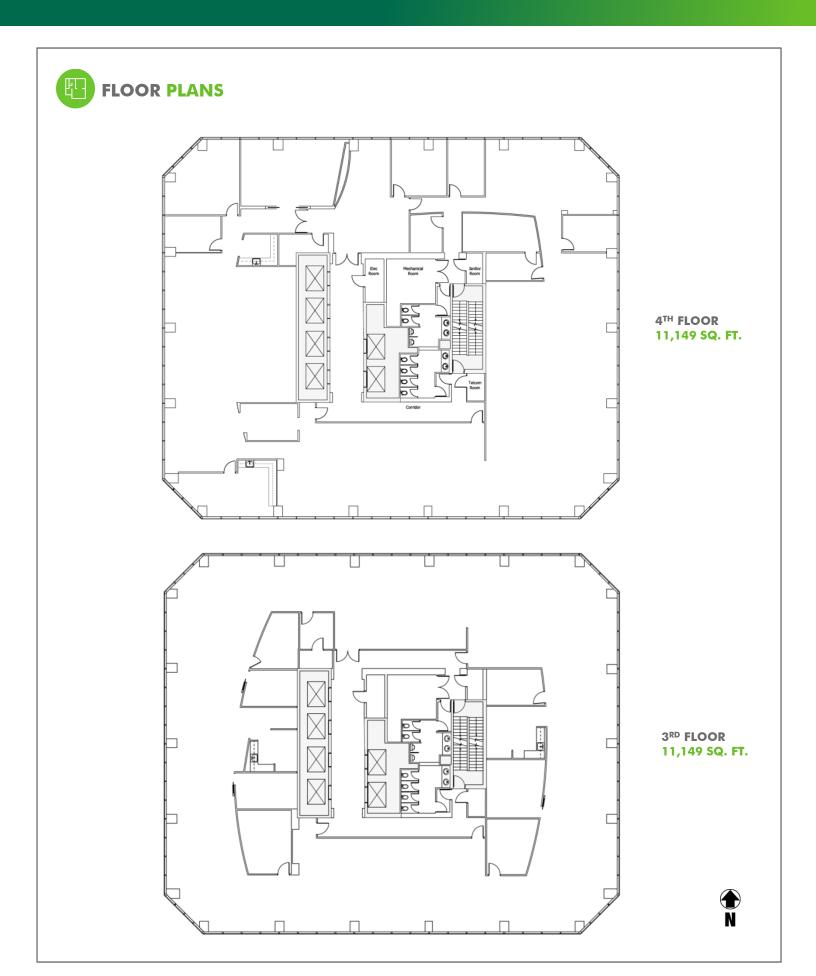

#### + AVAILABLE PREMISES:

21st Floor 11,353 sq. ft. 17th Floor 11,353 sq. ft. 16th Floor 4,195 sq. ft. 14th Floor 2,537 sq. ft. 11th Floor 11,353 sq. ft. 9th Floor 1,777 sq. ft. 8th Floor 11,149 sq. ft. 5<sup>th</sup> Floor 11,149 sq. ft. 4th Floor 11,149 sq. ft. 3<sup>rd</sup> Floor 11,149 sq. ft. Main Floor 1,588 sq. ft.