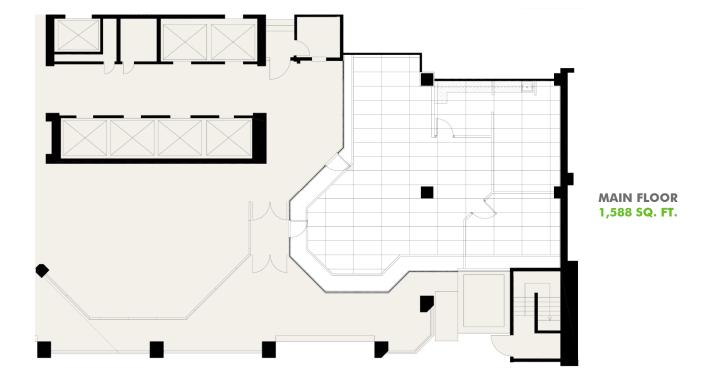

#### + AVAILABLE PREMISES:

21st Floor 11,353 sq. ft. 17th Floor 11,353 sq. ft. 16th Floor 4,195 sq. ft. 14th Floor 2,537 sq. ft. 11th Floor 11,353 sq. ft. 9th Floor 1,777 sq. ft. 8th Floor 11,149 sq. ft. 5<sup>th</sup> Floor 11,149 sq. ft. 4th Floor 11,149 sq. ft. 3<sup>rd</sup> Floor 11,149 sq. ft. Main Floor 1,588 sq. ft.