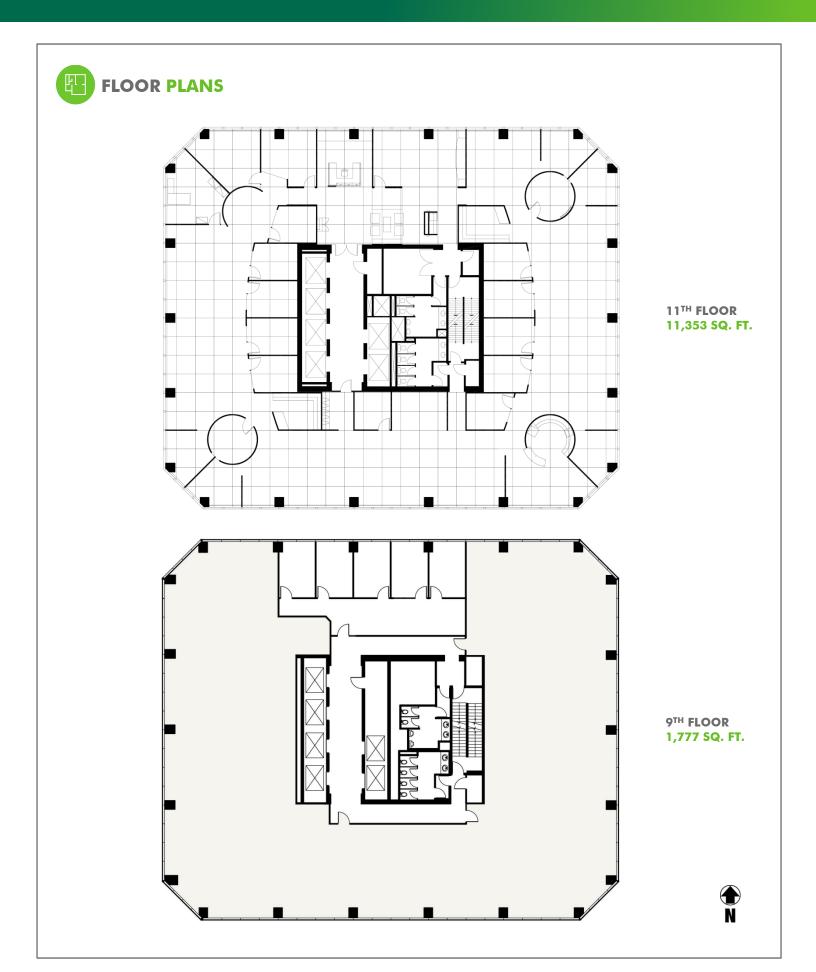

#### + AVAILABLE PREMISES:

21st Floor 11,353 sq. ft. 17th Floor 11,353 sq. ft. 16th Floor 4,195 sq. ft. 14th Floor 2,537 sq. ft. 11th Floor 11,353 sq. ft. 9th Floor 1,777 sq. ft. 8th Floor 11,149 sq. ft. 5<sup>th</sup> Floor 11,149 sq. ft. 4th Floor 11,149 sq. ft. 3<sup>rd</sup> Floor 11,149 sq. ft. Main Floor 1,588 sq. ft.

21<sup>ST</sup> FLOOR 11,353 SQ. FT.

17<sup>TH</sup> FLOOR 11,353 SQ. FT.