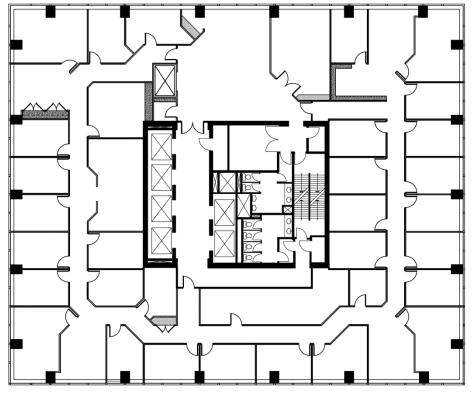

MISES:

21st Floor 11,353 sq. ft. 17th Floor 11,353 sq. ft. 16th Floor 4,195 sq. ft. 14th Floor 2,537 sq. ft. 11th Floor 11,353 sq. ft. 9th Floor 1,777 sq. ft. 8th Floor 11,149 sq. ft. 5<sup>th</sup> Floor 11,149 sq. ft. 4th Floor 11,149 sq. ft. 3<sup>rd</sup> Floor 11,149 sq. ft. Main Floor 1,588 sq. ft.

#### + AVAILABILITY:

**Immediate** 

#### + HEADLEASE TERM:

5-10 years

#### + PARKING:

1 stall per 4,000 sq. ft.

#### + NET RENTAL RATE:

Market Rates

#### + ALLOWANCE:

Negotiable

#### + 2017 OP. COSTS & TAXES:

\$17.66 per square feet

#### + HIGHLIGHTS:

- Quality open plan improvements on floors 3, 4 and 5
- Landlord will demise floors3, 4, 5, 14 and 16
- BOMA 1996 measurement standard
- Excellent amenities available for tenant use including conference and fitness facilities



21<sup>ST</sup> FLOOR 11,353 SQ. FT.



17<sup>TH</sup> FLOOR 11,353 SQ. FT.











# FOR LEASE **SELKIRK HOUSE**







# FOR LEASE **SELKIRK HOUSE**







### **BUILDING HIGHLIGHTS & AMENITIES**

- + Excellent amenities available for tenant use including conference and fitness facilities
- + Close proximity to the LRT



### **CONTACT US**

#### **TREVOR DAVIES**

Vice President 403 750 0542 trevor.davies@cbre.com

#### **LORI SUBA**

Associate Vice President 403 750 0520 lori.suba@cbre.com

© 2017 CBRE, Inc. This information has been obtained from sources believed reliable. We have not verified it and make no guarantee, warranty or representation about it. Any projections, opinions, assumptions or estimates used are for example only and do not represent the current or future perf