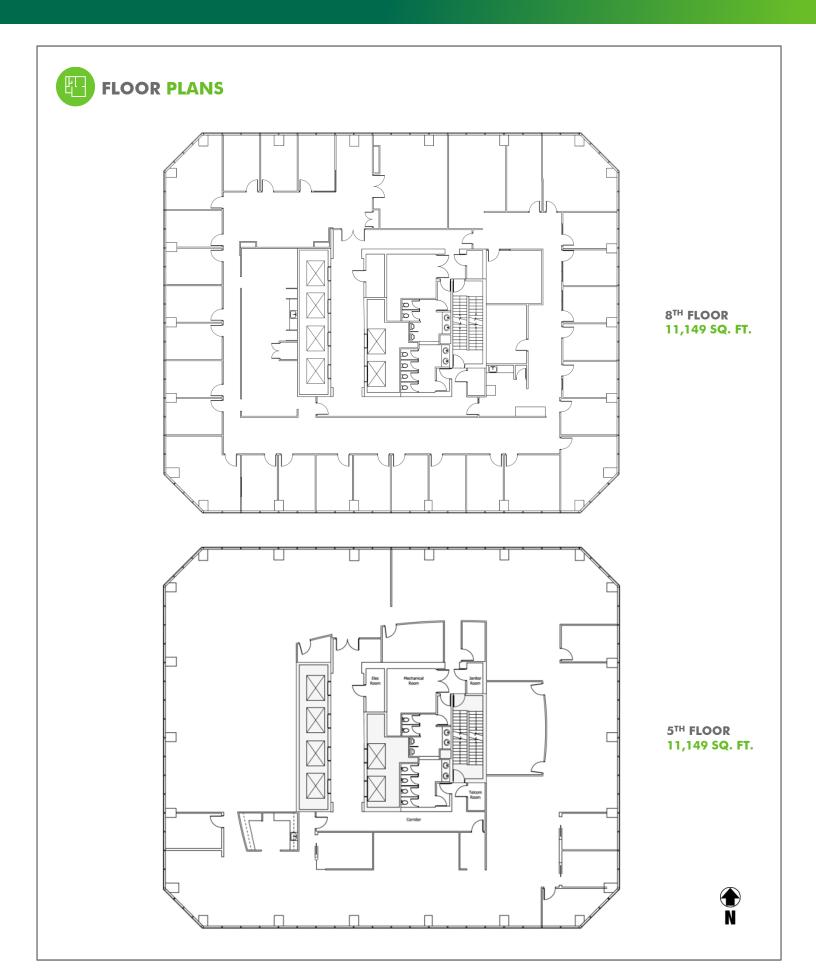

#### + AVAILABLE PREMISES:

21st Floor 11,353 sq. ft. 17th Floor 11,353 sq. ft. 16th Floor 4,195 sq. ft. 14th Floor 2,537 sq. ft. 11th Floor 11,353 sq. ft. 9th Floor 1,777 sq. ft. 8th Floor 11,149 sq. ft. 5<sup>th</sup> Floor 11,149 sq. ft. 4th Floor 11,149 sq. ft. 3<sup>rd</sup> Floor 11,149 sq. ft. Main Floor 1,588 sq. ft.