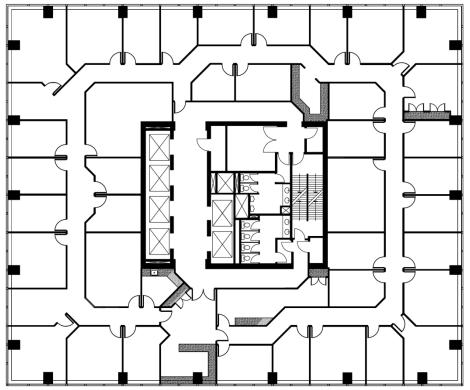

#### + AVAILABLE PREMISES:

21st Floor 11,353 sq. ft. 17th Floor 11,353 sq. ft. 16th Floor 4,195 sq. ft. 14th Floor 2,537 sq. ft. 11th Floor 11,353 sq. ft. 9th Floor 1,777 sq. ft. 8th Floor 11,149 sq. ft. 5<sup>th</sup> Floor 11,149 sq. ft. 4th Floor 11,149 sq. ft. 3<sup>rd</sup> Floor 11,149 sq. ft. Main Floor 1,588 sq. ft.