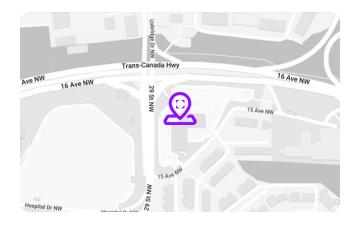

#### **Major Intersection**

16th Avenue and 29th Street NW

### **Nearest Hospital**

< 1 km Foothills Medical Centre 2.8 km Alberta Children's Hospital

#### **Public Transit Access**

Bus 09, 40, 90, 91, 104 via 29th St Bus 20 via 16th Ave