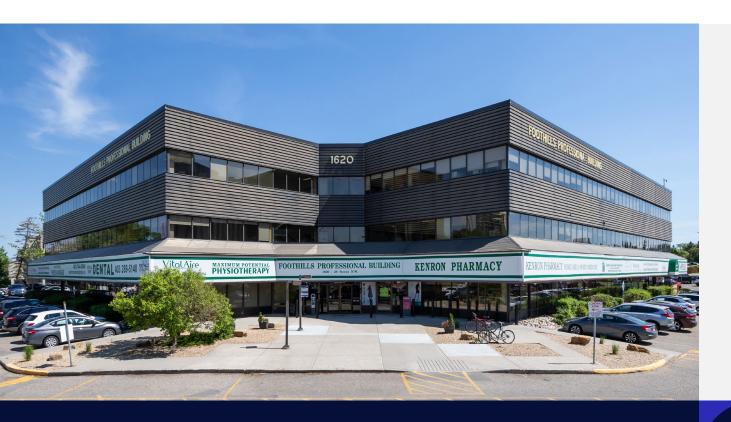

# Foothills Professional Building

1620 29th Street NW, Calgary, Alberta

## **Property Description**

Foothills Professional Building is a three-storey, 59,460-square-foot medical office building located in northwest Calgary, in a prime healthcare node, neighbouring Foothills Medical Centre and the Arthur J.E. Child Comprehensive Cancer Centre, in close proximity to the Alberta Children's Hospital. The building is tenanted by a wide range of medical professionals and ancillary service providers including pediatricians, dental services, optometrists, a pharmacy, and a quality Italian restaurant. On-site surface parking is available for tenants and visitors.