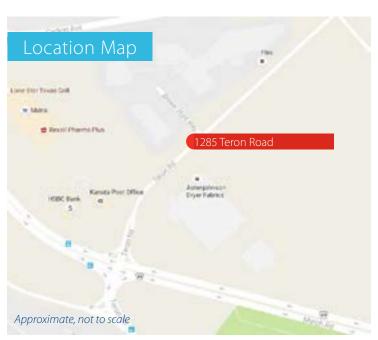

ch Park (KRP)

### **Opportunity**

- 2 x unfinished units at 1,122 sf
- 2x unfinished units at 1,133 sf
- 1x finished unit at 1,122 sf

Designed originally in the form of condo units, this new-build office space provides the flexibility of occupancy from one unit of approximately 1,122 sf up to two contiguous, or a full contiguous 'quad' of four units. New and modern, tenants can customize the space to suit. Positioned within the dynamic High Tech environment of Kanata North, tenants will benefit from the solid business environment, and a vibrant supportive Business Network

(www.kanatanorthbia.ca).

#### Net Rental Rate

\$25.00 psf + utilities including 2016 operating estimates \$27.00 for finished unit

### Highlights

- Fibre optics
- Shared Telco system
- Bright and modern facility













# Floor Plans

Approximate, not to scale

### First Floor - 1285 Teron Road



Second Floor - 1285 Teron Road



### 1285 Teron Road

### Site Plan



Ron Milligan, Sales Representative 613.696.2750 ron.milligan@avisonyoung.com **Gillian Burnside,**Sales Representative 613.696.2734 gillian.burnside@avisonyoung.com



#### avisonyoung.com

©2016 Avison Young Commercial Real Estate (Ontario) Inc., Brokerage, All rights reserved.

The information contained herein was obtained from sources deemed reliable and is believed to be true; it has not been verified and as such, cannot be warranted nor form any part of any future contract.