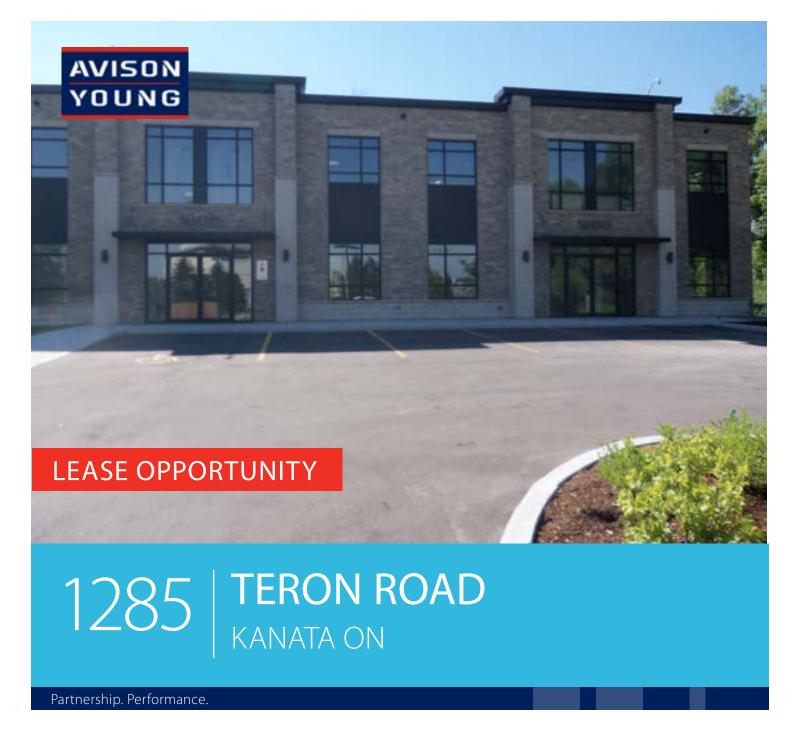

# For Lease 1285 Teron Road

- Brand new construction
- 5 units each at approx. 1,100 sf, contiguous units available
- Ample onsite parking at 4/1000
- In Kanata North Research Park

### **Opportunity**

- 2 x unfinished units at 1,122 sf
- 2x unfinished units at 1,133 sf
- 1x finished unit at 1,122 sf

Designed originally in the form of condo units, this new-build office space provides the flexibility of occupancy from one unit of approximately 1,122 sf up to two contiguous, or a full contiguous 'quad' of four units. New and modern, tenants can customize the space to suit. Positioned within the dynamic High Tech environment of Kanata North, tenants will benefit from the solid business environment, and a vibrant supportive Business Network