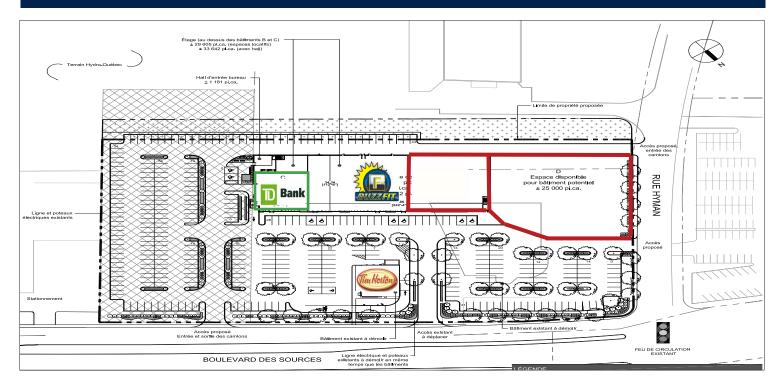

## **Property details**

| YEAR BUILT           | 2012                                                                                       |
|----------------------|--------------------------------------------------------------------------------------------|
| BUILDING AREA        | 95,214 s.f.                                                                                |
| NUMBER OF FLOORS     | 2                                                                                          |
| AVERAGE FLOOR PLATE  | Irregular                                                                                  |
| MAX. CONTIGUOUS AREA | 38,000 s.f.                                                                                |
| AVAILABILITY         | Immediate                                                                                  |
| RENT                 | TBD                                                                                        |
| OPERATING EXPENSES   | \$ 3.64                                                                                    |
| TAXES                | \$ 5.35                                                                                    |
| AVAILABLE SPACES     | Ground floor: 3,000 s.f.<br>Ground floor: 11,000 s.f.<br>2 <sup>nd</sup> floor: 5,000 s.f. |
| PARKING              | Exterior: 363                                                                              |

# Major tenants

- TD Bank
- Tim Horton's
- Buzzfit