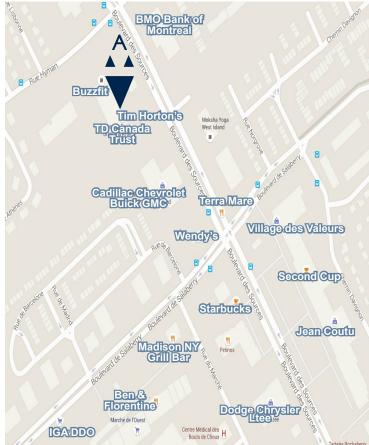

# Property highlights

- High quality, new construction
- Turn-key opportunities
- Great visibility
- Steps from Centennial Park
- Located near an important residential area
- Easily accessible via public transportation

# Major tenants

- TD Bank
- Tim Horton's
- Buzzfit