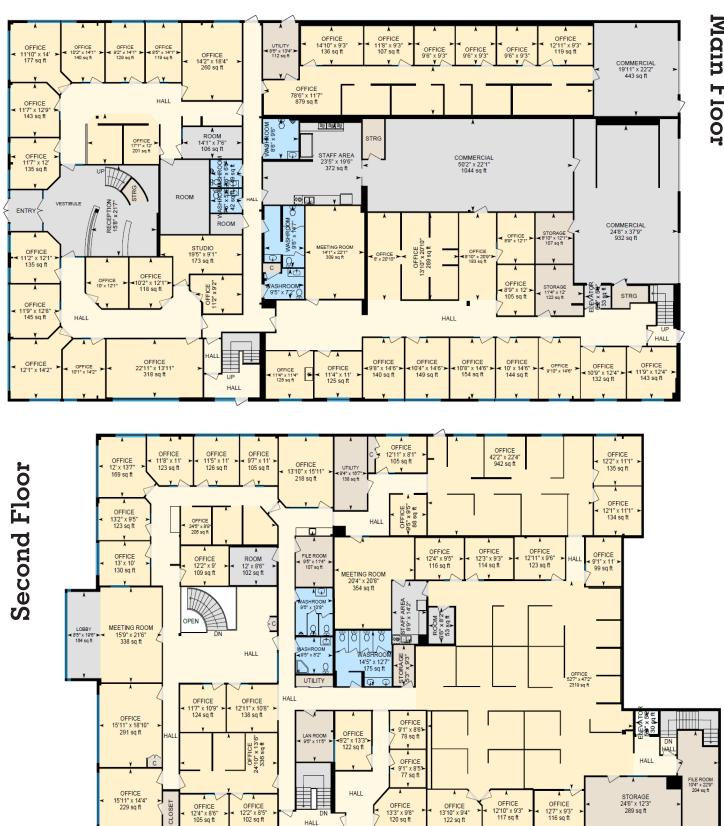

The building spans 26,988 sf over two floors, primarily offering office space with a small warehouse component, which can be leased to a single tenant or demised to accommodate multiple tenancies.

#### 10457 - 184 Street

| Space Available:             | Main floor: 14,196 sf<br><u>Second floor: 12,792 sf</u><br>Total: 26,988 sf |
|------------------------------|-----------------------------------------------------------------------------|
| Net Rent:                    | \$12.00 psf                                                                 |
| Operating Costs:             | \$7.28 psf<br>(Utilities included)                                          |
| Parking Ratio:               | 3.5/1,000 sf<br>Surface stalls, free of charge                              |
| Tenant Improvement Packages: | Negotiable                                                                  |