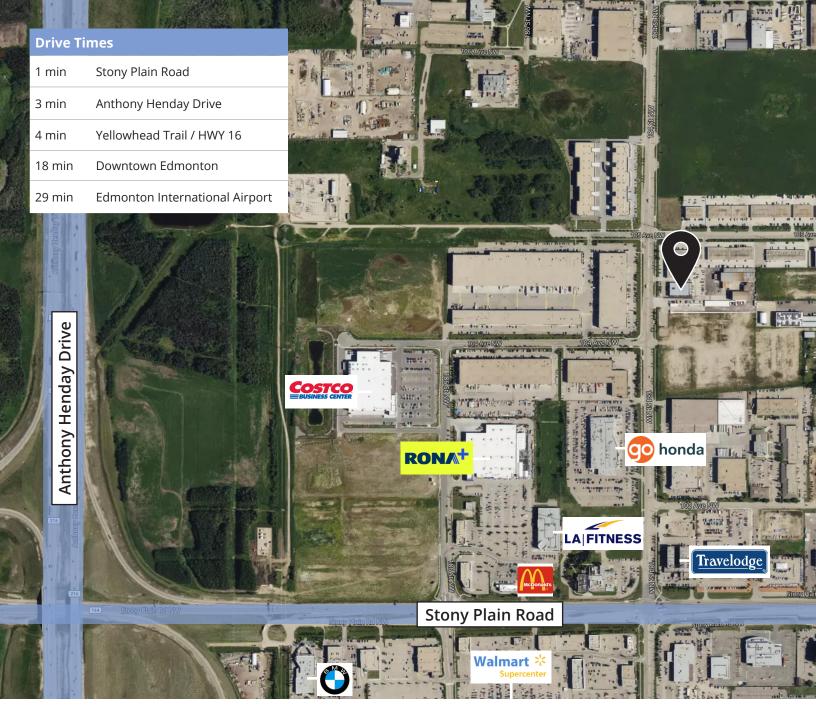

#### PROPERTY OVERVIEW

Located in West Edmonton, the property is situated near major arterial roads, including Anthony Henday Drive and Stony Plain Road, providing convenient access to various parts of the city and surrounding areas and a direct route to downtown Edmonton. The area features a mix of commercial, industrial, and residential properties, making it an appealing location for businesses, employees, and clients alike due to its accessibility and nearby amenities.