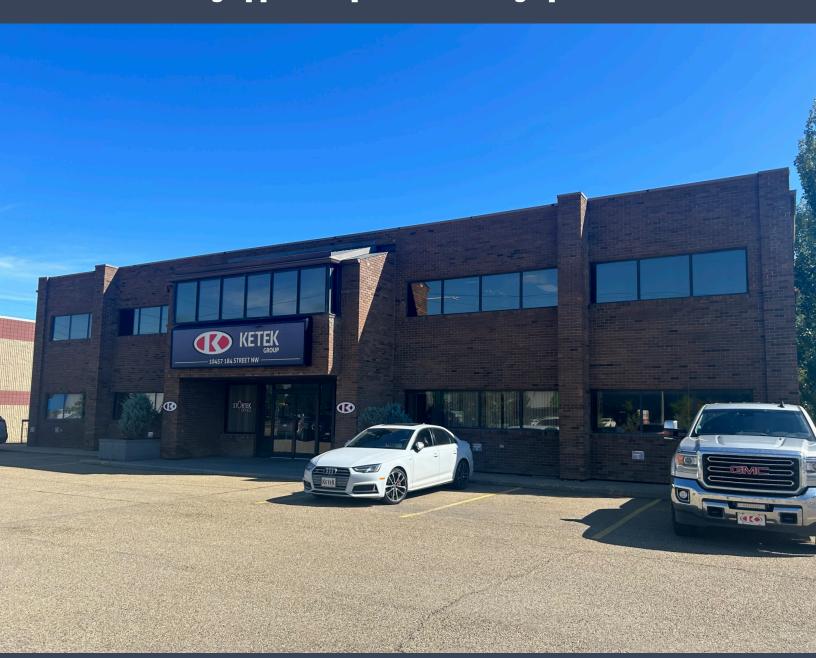

# Full building opportunity with demising options available

#### PROPERTY OVERVIEW

Located in West Edmonton, the property is situated near major arterial roads, including Anthony Henday Drive and Stony Plain Road, providing convenient access to various parts of the city and surrounding areas and a direct route to downtown Edmonton. The area features a mix of commercial, industrial, and residential properties, making it an appealing location for businesses, employees, and clients alike due to its accessibility and nearby amenities.

The building spans 26,988 sf over two floors, primarily offering office space with a small warehouse component, which can be leased to a single tenant or demised to accommodate multiple tenancies.

#### **BUILDING HIGHLIGHTS**

- · Demising options available
- Furnished office space
- Fibre optics available
- Fully accessible with lift
- Warehouse component with grade loading