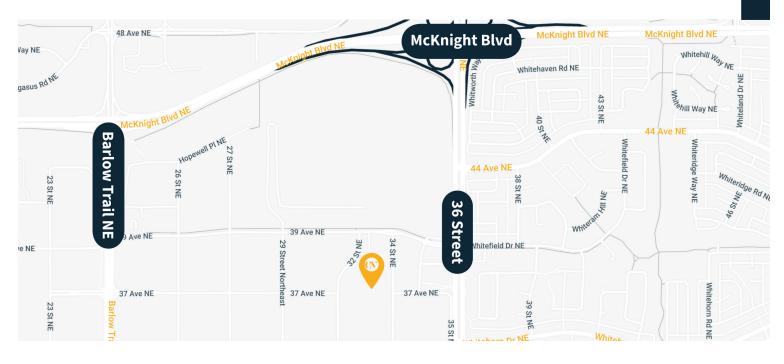

3805 34 Street NE | Location

Wayne Berry, Partner 403-650-2001 | wayne@cvpartners.ca

ClearView Commercial Realty Inc. | 205, 6223 2 Street SE, Calgary, Alberta T5H 1J5

©2024 ClearView Commercial Realty Inc. Information contained herein was obtained from sources deemed reliable and, while thought to be correct, have not been verified. ClearView Commercial Realty Inc. does not guarantee the accuracy or completeness of the information presented, nor assumes any responsibility or liability for any errors or omissions therein.