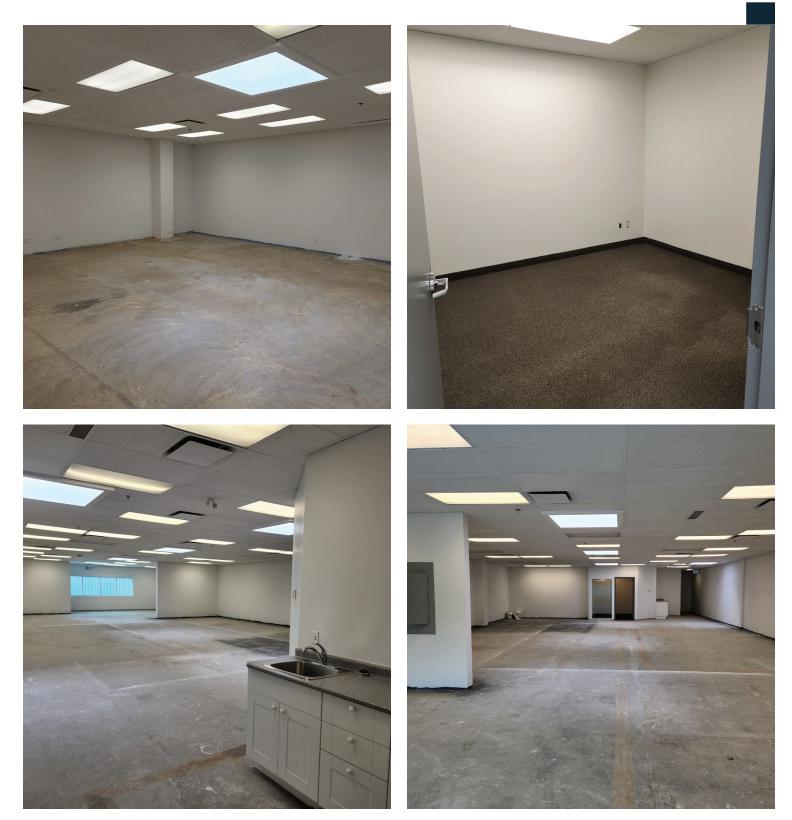

## Unit 7 | Interior

Wayne Berry, Partner 403-650-2001 | wayne@cvpartners.ca

ClearView Commercial Realty Inc. | 205, 6223 2 Street SE, Calgary, Alberta T5H 1J5 ©2024 ClearView Commercial Realty Inc. Information contained herein was obtained from sources deemed reliable and, while thought to be correct, have not been verified. ClearView Commercial Realty Inc. does not guarantee the accuracy or completeness of the information presented, nor assumes any responsibility or liability for any errors or omissions therein.

## Property Details

- Located in Horizon Business Park
- Across the street from Whitehorn C-Train Station
- Ample front parking
- Ideal for office/classroom/meeting use
- Available immediately
- Seperate entrance (one front & one side).
- Unit features coffee counter and new paint

## Unit Features

| Basic Rent:  | \$5.00 + GST per SF |
|--------------|---------------------|
| OP Costs:    | ТВС                 |
| Utilities:   | Seperately invoiced |
| Mechanical:  | HVAC (rooftop)      |
| Sprinklered: | Yes                 |
| Size:        | ±3,456 SF           |
|              |                     |