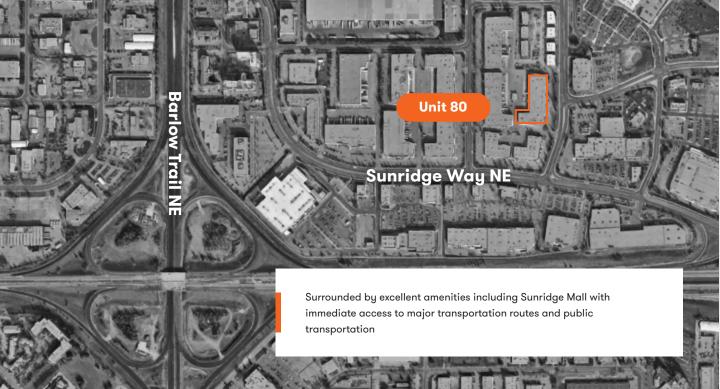

## **2151 – 32 Street NE, Unit 80** Calgary, AB

- Available May 1, 2025
- 9,402 SF
- 4,000 CFM MUA installed
- End cap unit with ample parking in front of the premises
- Small, fully built out office portion
- 2 dock loading doors
- Located in the well-established Sunridge Business
  Park