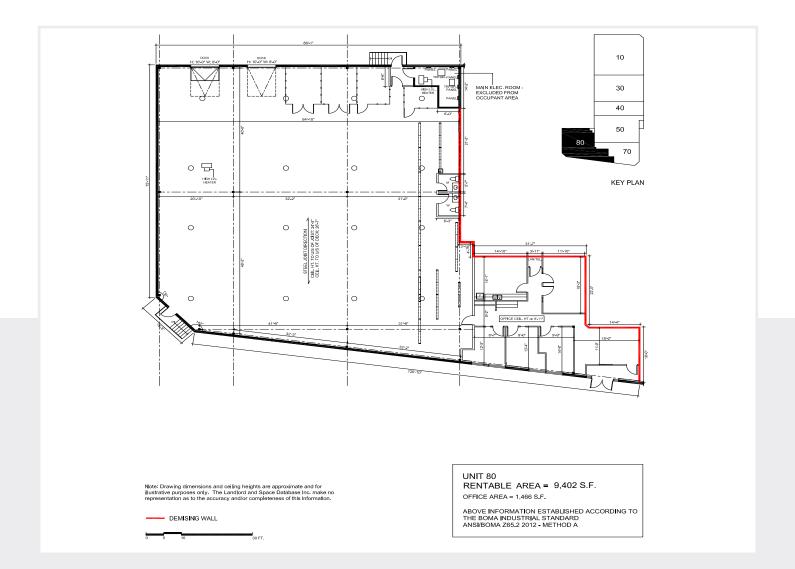

## Floor Plan

| Available area: | Loading:      | Ceiling Height:                         | Power:                     |
|-----------------|---------------|-----------------------------------------|----------------------------|
| 9,402 SF        | 2 Dock Doors  | 24'3"                                   | 60 Amps<br>(347/600 Volts) |
| Availability:   | Rental Rates: | Operating Costs:                        | Zoning:                    |
| May 1, 2025     | Market Rates  | CAM \$3.71<br>TAX \$4.27<br>(est. 2024) | D-C (Direct<br>Control)    |