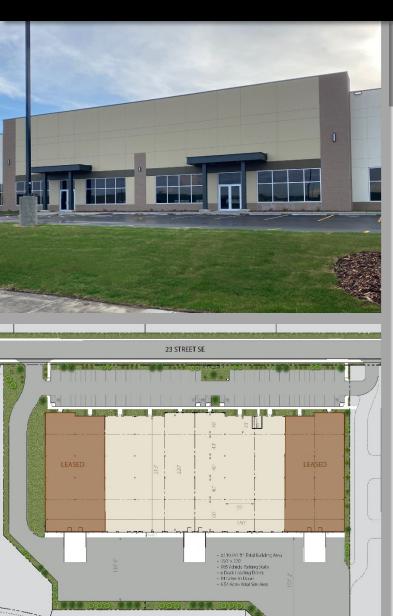

## **QUARRY STATION**

AVAILABLE: 71,107 sq. ft. Warehouse Space for Lease

9355 23<sup>rd</sup> Street SE, Calgary, AB

BUILDING SIZE: 119,191 sq. ft. total

**HIGHLIGHTS**:

 Convenient access from Glenmore Trail and Deerfoot Trail via 24<sup>th</sup> Street SE

• 20 overhead doors (6 dock loading doors & 14 grade-level doors)

• 28' clear height

 Within easy walking distance of the future Green Line LRT station in Quarry Park

Adjacent to Esso gas station and A&W

 Close to nearby amenities in Quarry Park, including retail and restaurant services, health and wellness practitioners, the Remington YMCA recreation facility and 2 childcare centres

• Zoning: DCD (Direct Control District)

**PARKING:** 105 vehicle parking stalls

**OCCUPANCY**: Immediately

**SERVICES:** • City of Calgary Transit via BRT #302 and routes 131, 117 & 151

• Future Quarry Park Green Line LRT

**NET RENT:** Market rates