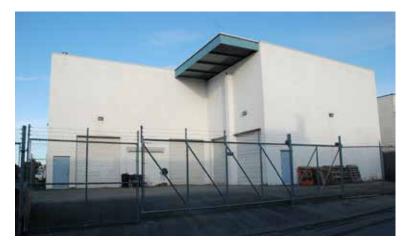

#### Features

- Excellent glazing for natural light in office
- Open office area
- Two washrooms
- Two 12' grade loading doors
- 24' clear warehouse ceiling height
- 3 phase power
- Gas fire forced air heater
- Property is fenced and gated