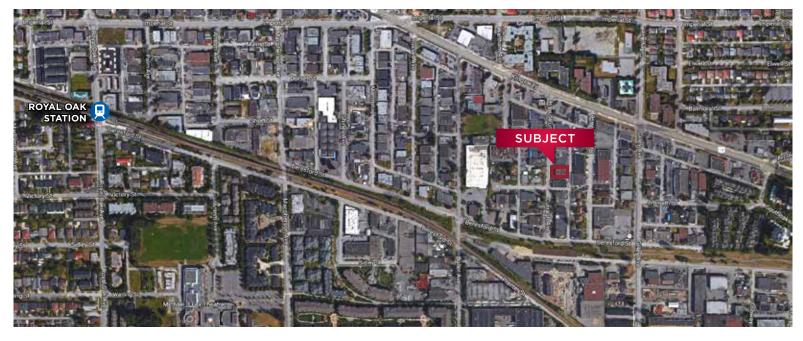

#### Location

The subject property is located in the Kingsway/Beresford Industrial District, just east of Metrotown in South Burnaby. This location offers excellent access to all points of the Lower Mainland.

## Highlights

- ▶ 24' clear warehouse ceiling
- Close to rapid transit (Royal Oak Station)
- Affordable rent