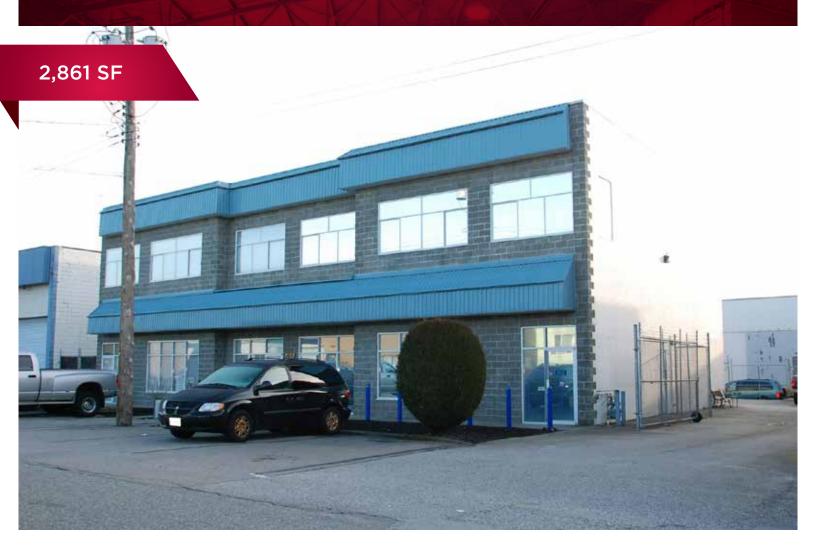

## South Burnaby Office/Warehouse Space

## Highlights

- ▶ 24' clear warehouse ceiling
- Close to rapid transit (Royal Oak Station)
- Affordable rent

#### Features

- Excellent glazing for natural light in office
- Open office area
- Two washrooms
- Two 12' grade loading doors
- 24' clear warehouse ceiling height
- 3 phase power
- Gas fire forced air heater
- Property is fenced and gated

## Available Space

| Main floor warehouse | 2,175 SF |
|----------------------|----------|
| Main floor office    | 686 SF   |
| Total                | 2,861 SF |